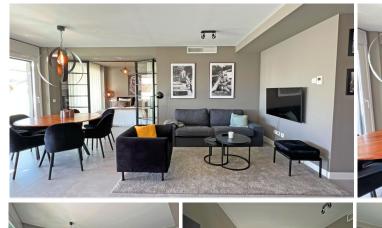

## LEJLIGHED I STUEETAGEN 3 BEDROOMS 2 BATHROOMS IN LA CALA DE MIJAS

La Cala de Mijas

REF# V4249354 629.950 €

 BEDS
 BATHS
 BUILT
 TERRACE

 3
 2
 124 m²
 28 m²

Welcome to luxury living in La Cala de Mijas!

This stunning luxury 3 bedroom & 2 bathroom apartment with a surface area of 124 square meters is the perfect home for those seeking the perfect balance of tranquility and amenities.

The 28 square meter terrace with a west-facing orientation is the perfect place to relax and enjoy the beautiful weather of Málaga, while taking in breathtaking views and a relaxing atmosphere.

The apartment's decor is elegant and modern, with high-quality finishes and carefully selected details to create a warm and inviting atmosphere.

Fully furnished and equipped with everything you need to feel at home from day one.