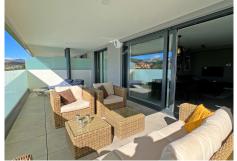

## LEJLIGHED I STUEETAGEN 3 BEDROOMS 2 BATHROOMS IN LA CALA DE MIJAS

La Cala de Mijas

REF# V4249354 629.950 €

 BEDS
 BATHS
 BUILT
 TERRACE

 3
 2
 124 m²
 28 m²

Welcome to luxury living in La Cala de Mijas!

This stunning luxury 3 bedroom & 2 bathroom apartment with a surface area of 124 square meters is the perfect home for those seeking the perfect balance of tranquility and amenities.

The 28 square meter terrace with a west-facing orientation is the perfect place to relax and enjoy the beautiful weather of Málaga, while taking in breathtaking views and a relaxing atmosphere.

The apartment's decor is elegant and modern, with high-quality finishes and carefully selected details to create a warm and inviting atmosphere.

Fully furnished and equipped with everything you need to feel at home from day one.