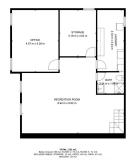

The villa extends over three floors with a total of five bedrooms, three bathrooms, and one toilet. Two of the

bedrooms are currently used as an office and entertainment space. An excellent choice for families or those looking for spacious accommodation!

A few steps down we come to the private garden, where you can grow fruit trees and enjoy the tranquility. On the first floor we find the largest bedroom with its own bathroom and a spacious terrace with a fantastic view. On this level there are two further bedrooms and a bathroom. The basement consists of another living room, laundry room, bathroom, toilet, and two rooms that can be converted into bedrooms.