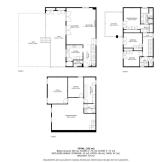

The villa extends over three floors with a total of five bedrooms, three bathrooms, and one toilet. Two of the

bedrooms are currently used as an office and entertainment space. An excellent choice for families or those looking for spacious accommodation!

On the entrance floor, we are welcomed by a fully equipped kitchen, a guest toilet, and a bright living room with direct access to a partially covered terrace. The terrace offers a perfect setting for relaxation with its lovely view of tropical gardens and the stunning Sierra Bermeja mountain range.

A few steps down we come to the private garden, where you can grow fruit trees and enjoy the tranquility. On the first floor we find the largest bedroom with its own bathroom and a spacious terrace with a fantastic view. On this level there are two further bedrooms and a bathroom. The basement consists of another living room, laundry room, bathroom, toilet, and two rooms that can be converted into bedrooms.