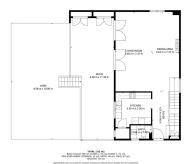

The villa extends over three floors with a total of five bedrooms, three bathrooms, and one toilet. Two of the

bedrooms are currently used as an office and entertainment space. An excellent choice for families or those looking for spacious accommodation!

On the entrance floor, we are welcomed by a fully equipped kitchen, a guest toilet, and a bright living room with direct access to a partially covered terrace. The terrace offers a perfect setting for relaxation with its lovely view of tropical gardens and the stunning Sierra Bermeja mountain range.

A few steps down we come to the private garden, where you can grow fruit trees and enjoy the tranquility. On the first floor we find the largest bedroom with its own bathroom and a spacious terrace with a fantastic view. On this level there are two further bedrooms and a bathroom. The basement consists of another living room, laundry room, bathroom, toilet, and two rooms that can be converted into bedrooms.