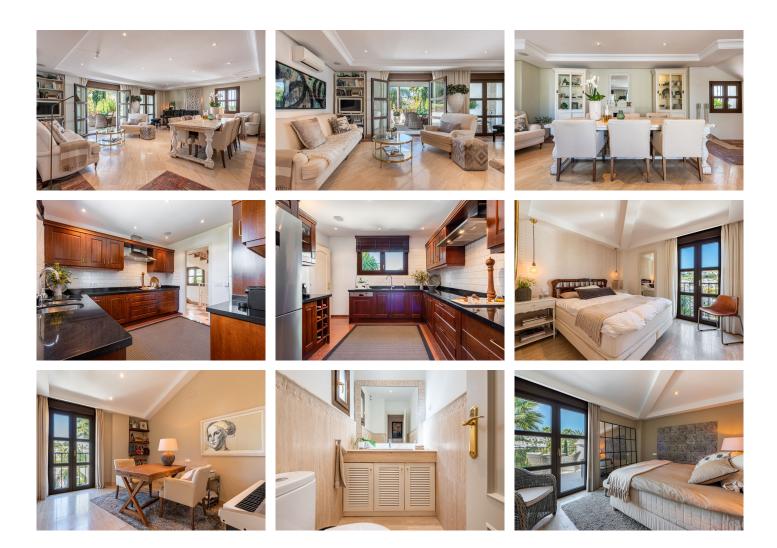

The villa extends over three floors with a total of five bedrooms, three bathrooms, and one toilet. Two of the

bedrooms are currently used as an office and entertainment space. An excellent choice for families or those looking for spacious accommodation!

On the entrance floor, we are welcomed by a fully equipped kitchen, a guest toilet, and a bright living room with direct access to a partially covered terrace. The terrace offers a perfect setting for relaxation with its lovely view of tropical gardens and the stunning Sierra Bermeja mountain range.

A few steps down we come to the private garden, where you can grow fruit trees and enjoy the tranquility. On the first floor we find the largest bedroom with its own bathroom and a spacious terrace with a fantastic view. On this level there are two further bedrooms and a bathroom. The basement consists of another living room, laundry room, bathroom, toilet, and two rooms that can be converted into bedrooms.