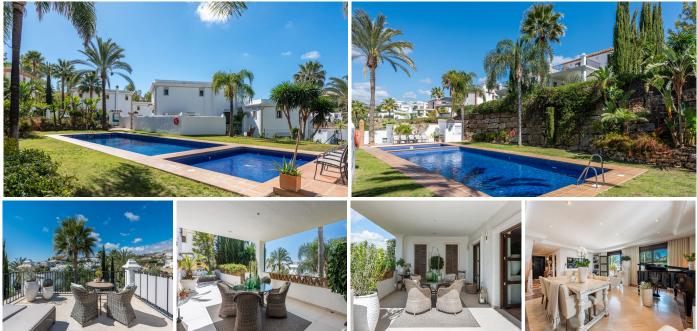

## REF# V4660984 785.000 €

| BEDS | BATHS | BUILT  | PLOT   | TERRACE |
|------|-------|--------|--------|---------|
| 5    | 3.5   | 273 m² | 272 m² | 75 m²   |

Welcome to this elegant and luminous villa located in Pueblo Andaluz, in the heart of La Resina golf course in Estepona. Pueblo Andaluz is a well-maintained urbanization consisting of 20 detached villas. There is a large shared saltwater pool and a lush tropical garden.

The residence is less than 10 minutes by car from the center of Estepona, 12 minutes from Puerto Banús, and less than 15 minutes' walk from the beach and Sonora Beach Club. In addition, a new padel club is being built nearby, with a restaurant, spa and gym that can be reached in just 10 minutes' walk from the residence.

On the entrance floor, we are welcomed by a fully equipped kitchen, a guest toilet, and a bright living room with direct access to a partially covered terrace. The terrace offers a perfect setting for relaxation with its lovely view of tropical gardens and the stunning Sierra Bermeja mountain range.