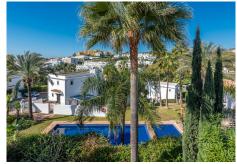

## REF# V4660984 785.000 €

| BEDS | BATHS | BUILT  | PLOT   | TERRACE |
|------|-------|--------|--------|---------|
| 5    | 3.5   | 273 m² | 272 m² | 75 m²   |

Welcome to this elegant and luminous villa located in Pueblo Andaluz, in the heart of La Resina golf course in Estepona. Pueblo Andaluz is a well-maintained urbanization consisting of 20 detached villas. There is a large shared saltwater pool and a lush tropical garden.