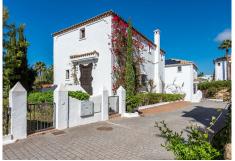

## REF# V4660984 785.000 €

| BEDS | BATHS | BUILT  | PLOT   | TERRACE |
|------|-------|--------|--------|---------|
| 5    | 3.5   | 273 m² | 272 m² | 75 m²   |

Welcome to this elegant and luminous villa located in Pueblo Andaluz, in the heart of La Resina golf course in Estepona. Pueblo Andaluz is a well-maintained urbanization consisting of 20 detached villas. There is a large shared saltwater pool and a lush tropical garden.

The residence is less than 10 minutes by car from the center of Estepona, 12 minutes from Puerto Banús, and less than 15 minutes' walk from the beach and Sonora Beach Club. In addition, a new padel club is being built nearby, with a restaurant, spa and gym that can be reached in just 10 minutes' walk from the residence.