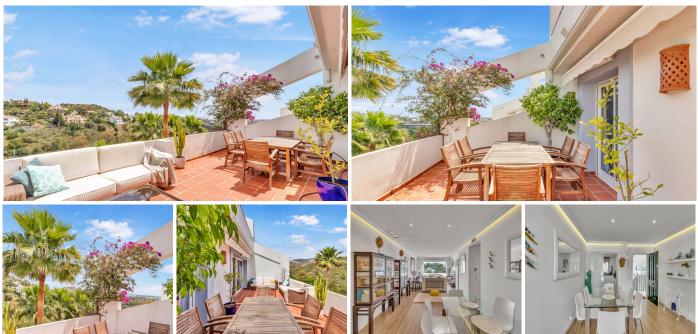

We present you this stunning apartment located in one of the most exclusive areas of the Costa del Sol, with panoramic views to the golf course and the Concha mountain.

Upon entering the property, the first thing you will notice is its spacious living and dining room, which offers direct access to a large private terrace, perfect for enjoying a lunch, or just relaxing on a sunny day. It also has a fully equipped kitchen with modern appliances and plenty of storage space.

The apartment has three bright and spacious bedrooms, each with built-in closets and windows. The master bedroom has direct access to the terrace and its own en-suite bathroom. The apartment has a second bathroom for the other two bedrooms.

The property also has access to a swimming pool to enjoy a refreshing swim on the hottest days. In

addition, it has its own parking space and storage room, which means you will have enough space to store your belongings and park your vehicle safely.