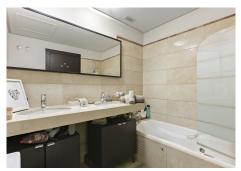

This spacious and bright house is distributed over 3 floors; on the ground floor (73m2 + terrace), we find a guest toilet, recently renovated open plan kitchen leading to the dining room and living room with cassette fireplace and access to a terrace of approximately 100m2. On the first floor (84m2), there are 3 bedrooms, all with en-suite bathrooms and fitted wardrobes. In the basement (93m2), there is a fourth bedroom (currently used as an office) with an exterior window and en-suite bathroom, private gym (easily converted into a games room or 5th bedroom) and laundry and storage room. The property includes private covered parking.