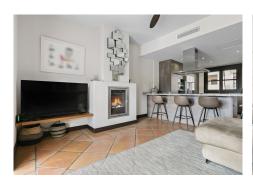

This spacious and bright house is distributed over 3 floors; on the ground floor (73m2 + terrace), we find a guest toilet, recently renovated open plan kitchen leading to the dining room and living room with cassette fireplace and access to a terrace of approximately 100m2. On the first floor (84m2), there are 3 bedrooms, all with en-suite bathrooms and fitted wardrobes. In the basement (93m2), there is a fourth bedroom (currently used as an office) with an exterior window and en-suite bathroom, private gym (easily converted into a games room or 5th bedroom) and laundry and storage room. The property includes private covered parking.