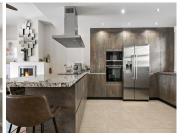

This spacious and bright house is distributed over 3 floors; on the ground floor (73m2 + terrace), we find a guest toilet, recently renovated open plan kitchen leading to the dining room and living room with cassette fireplace and access to a terrace of approximately 100m2. On the first floor (84m2), there are 3 bedrooms, all with en-suite bathrooms and fitted wardrobes. In the basement (93m2), there is a fourth bedroom (currently used as an office) with an exterior window and en-suite bathroom, private gym (easily converted into a games room or 5th bedroom) and laundry and storage room. The property includes private covered parking.