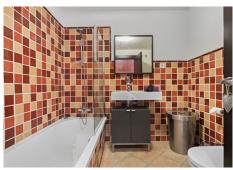

This spacious and bright house is distributed over 3 floors; on the ground floor (73m2 + terrace), we find a guest toilet, recently renovated open plan kitchen leading to the dining room and living room with cassette fireplace and access to a terrace of approximately 100m2. On the first floor (84m2), there are 3 bedrooms, all with en-suite bathrooms and fitted wardrobes. In the basement (93m2), there is a fourth bedroom (currently used as an office) with an exterior window and en-suite bathroom, private gym (easily converted into a games room or 5th bedroom) and laundry and storage room. The property includes private covered parking.

Glazing, Near Church, Basement.

Furniture : Optional. Kitchen : Fully Fitted. Garden : Communal.

Parking: Covered, Street, Private.

Utilities: Electricity, Drinkable Water, Telephone.

Category: Investment, Luxury, Resale.