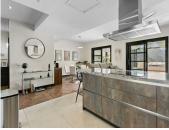

This spacious and bright house is distributed over 3 floors; on the ground floor (73m2 + terrace), we find a guest toilet, recently renovated open plan kitchen leading to the dining room and living room with cassette fireplace and access to a terrace of approximately 100m2. On the first floor (84m2), there are 3 bedrooms, all with en-suite bathrooms and fitted wardrobes. In the basement (93m2), there is a fourth bedroom (currently used as an office) with an exterior window and en-suite bathroom, private gym (easily converted into a games room or 5th bedroom) and laundry and storage room. The property includes private covered parking.