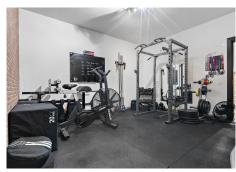

This spacious and bright house is distributed over 3 floors; on the ground floor (73m2 + terrace), we find a guest toilet, recently renovated open plan kitchen leading to the dining room and living room with cassette fireplace and access to a terrace of approximately 100m2. On the first floor (84m2), there are 3 bedrooms, all with en-suite bathrooms and fitted wardrobes. In the basement (93m2), there is a fourth bedroom (currently used as an office) with an exterior window and en-suite bathroom, private gym (easily converted into a games room or 5th bedroom) and laundry and storage room. The property includes private covered parking.

Orientation: East.

Pool: Communal, Indoor, Heated.

Climate Control: Air Conditioning, Fireplace.

Views: Mountain.

Features: Fitted Wardrobes, Private Terrace, Gym, Sauna, Utility Room, Ensuite Bathroom, Double