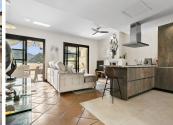

This spacious and bright house is distributed over 3 floors; on the ground floor (73m2 + terrace), we find a guest toilet, recently renovated open plan kitchen leading to the dining room and living room with cassette fireplace and access to a terrace of approximately 100m2. On the first floor (84m2), there are 3 bedrooms, all with en-suite bathrooms and fitted wardrobes. In the basement (93m2), there is a fourth bedroom (currently used as an office) with an exterior window and en-suite bathroom, private gym (easily converted into a games room or 5th bedroom) and laundry and storage room. The property includes private covered parking.