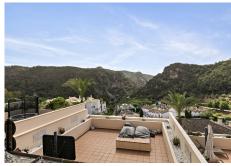

## RÆKKEHUS 4 BEDROOMS 4.5 BATHROOMS IN BENAHAVÍS

Benahavís

REF# V4175326 **549.000** €

| BEDS | BATHS | BUILT  | TERRACE |
|------|-------|--------|---------|
| 4    | 4.5   | 225 m² | 109 m²  |

The only available front line townhouse with large elevated terrace in El Casar, one of the most sought after urbanisations within Benahavis village, with its ideal location just a few minutes' walk to all kinds of amenities and slightly elevated giving it unbeatable views to the valley and mountains, as well as including gym, spa, indoor heated pool and three outdoor pools with gardens included in the community.

This spacious and bright house is distributed over 3 floors; on the ground floor (73m2 + terrace), we find a guest toilet, recently renovated open plan kitchen leading to the dining room and living room with cassette fireplace and access to a terrace of approximately 100m2. On the first floor (84m2), there are 3 bedrooms, all with en-suite bathrooms and fitted wardrobes. In the basement (93m2), there is a fourth bedroom (currently used as an office) with an exterior window and en-suite bathroom, private gym (easily converted into a games room or 5th bedroom) and laundry and storage room. The property includes private covered parking.