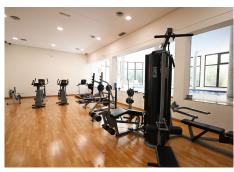

## RÆKKEHUS 4 BEDROOMS 4.5 BATHROOMS IN BENAHAVÍS

Benahavís

REF# V4175326 **549.000** €

| BEDS | BATHS | BUILT  | TERRACE |
|------|-------|--------|---------|
| 4    | 4.5   | 225 m² | 109 m²  |

The only available front line townhouse with large elevated terrace in El Casar, one of the most sought after urbanisations within Benahavis village, with its ideal location just a few minutes' walk to all kinds of amenities and slightly elevated giving it unbeatable views to the valley and mountains, as well as including gym, spa, indoor heated pool and three outdoor pools with gardens included in the community.

This spacious and bright house is distributed over 3 floors; on the ground floor (73m2 + terrace), we find a guest toilet, recently renovated open plan kitchen leading to the dining room and living room with cassette fireplace and access to a terrace of approximately 100m2. On the first floor (84m2), there are 3 bedrooms, all with en-suite bathrooms and fitted wardrobes. In the basement (93m2), there is a fourth bedroom (currently used as an office) with an exterior window and en-suite bathroom, private gym (easily converted into a games room or 5th bedroom) and laundry and storage room. The property includes private covered parking.