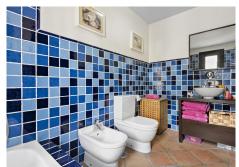

This spacious and bright house is distributed over 3 floors; on the ground floor (73m2 + terrace), we find a guest toilet, recently renovated open plan kitchen leading to the dining room and living room with cassette fireplace and access to a terrace of approximately 100m2. On the first floor (84m2), there are 3 bedrooms, all with en-suite bathrooms and fitted wardrobes. In the basement (93m2), there is a fourth bedroom (currently used as an office) with an exterior window and en-suite bathroom, private gym (easily converted into a games room or 5th bedroom) and laundry and storage room. The property includes private covered parking.

Glazing, Near Church, Basement.

Furniture : Optional. Kitchen : Fully Fitted. Garden : Communal.

Parking: Covered, Street, Private.

Utilities: Electricity, Drinkable Water, Telephone.

Category: Investment, Luxury, Resale.