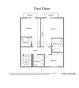

This spacious and bright house is distributed over 3 floors; on the ground floor (73m2 + terrace), we find a guest toilet, recently renovated open plan kitchen leading to the dining room and living room with cassette fireplace and access to a terrace of approximately 100m2. On the first floor (84m2), there are 3 bedrooms, all with en-suite bathrooms and fitted wardrobes. In the basement (93m2), there is a fourth bedroom (currently used as an office) with an exterior window and en-suite bathroom, private gym (easily converted into a games room or 5th bedroom) and laundry and storage room. The property includes private covered parking.