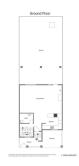

This spacious and bright house is distributed over 3 floors; on the ground floor (73m2 + terrace), we find a guest toilet, recently renovated open plan kitchen leading to the dining room and living room with cassette fireplace and access to a terrace of approximately 100m2. On the first floor (84m2), there are 3 bedrooms, all with en-suite bathrooms and fitted wardrobes. In the basement (93m2), there is a fourth bedroom (currently used as an office) with an exterior window and en-suite bathroom, private gym (easily converted into a games room or 5th bedroom) and laundry and storage room. The property includes private covered parking.