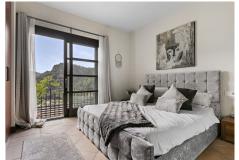

This spacious and bright house is distributed over 3 floors; on the ground floor (73m2 + terrace), we find a guest toilet, recently renovated open plan kitchen leading to the dining room and living room with cassette fireplace and access to a terrace of approximately 100m2. On the first floor (84m2), there are 3 bedrooms, all with en-suite bathrooms and fitted wardrobes. In the basement (93m2), there is a fourth bedroom (currently used as an office) with an exterior window and en-suite bathroom, private gym (easily converted into a games room or 5th bedroom) and laundry and storage room. The property includes private covered parking.

Orientation: East.

Pool: Communal, Indoor, Heated.

Climate Control: Air Conditioning, Fireplace.

Views: Mountain.

Features: Fitted Wardrobes, Private Terrace, Gym, Sauna, Utility Room, Ensuite Bathroom, Double

Glazing, Near Church, Basement.

Furniture : Optional. Kitchen : Fully Fitted. Garden : Communal.

Parking: Covered, Street, Private.

Utilities: Electricity, Drinkable Water, Telephone.

Category: Investment, Luxury, Resale.