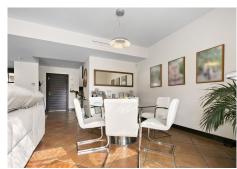

This spacious and bright house is distributed over 3 floors; on the ground floor (73m2 + terrace), we find a guest toilet, recently renovated open plan kitchen leading to the dining room and living room with cassette fireplace and access to a terrace of approximately 100m2. On the first floor (84m2), there are 3 bedrooms, all with en-suite bathrooms and fitted wardrobes. In the basement (93m2), there is a fourth bedroom (currently used as an office) with an exterior window and en-suite bathroom, private gym (easily converted into a games room or 5th bedroom) and laundry and storage room. The property includes private covered parking.