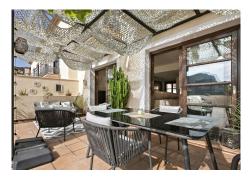

This spacious and bright house is distributed over 3 floors; on the ground floor (73m2 + terrace), we find a guest toilet, recently renovated open plan kitchen leading to the dining room and living room with cassette fireplace and access to a terrace of approximately 100m2. On the first floor (84m2), there are 3 bedrooms, all with en-suite bathrooms and fitted wardrobes. In the basement (93m2), there is a fourth bedroom (currently used as an office) with an exterior window and en-suite bathroom, private gym (easily converted into a games room or 5th bedroom) and laundry and storage room. The property includes private covered parking.