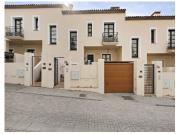

This spacious and bright house is distributed over 3 floors; on the ground floor (73m2 + terrace), we find a guest toilet, recently renovated open plan kitchen leading to the dining room and living room with cassette fireplace and access to a terrace of approximately 100m2. On the first floor (84m2), there are 3 bedrooms, all with en-suite bathrooms and fitted wardrobes. In the basement (93m2), there is a fourth bedroom (currently used as an office) with an exterior window and en-suite bathroom, private gym (easily converted into a games room or 5th bedroom) and laundry and storage room. The property includes private covered parking.