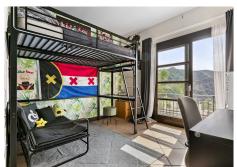

This spacious and bright house is distributed over 3 floors; on the ground floor (73m2 + terrace), we find a guest toilet, recently renovated open plan kitchen leading to the dining room and living room with cassette fireplace and access to a terrace of approximately 100m2. On the first floor (84m2), there are 3 bedrooms, all with en-suite bathrooms and fitted wardrobes. In the basement (93m2), there is a fourth bedroom (currently used as an office) with an exterior window and en-suite bathroom, private gym (easily converted into a games room or 5th bedroom) and laundry and storage room. The property includes private covered parking.