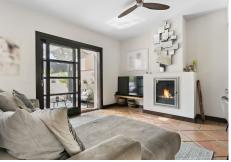

This spacious and bright house is distributed over 3 floors; on the ground floor (73m2 + terrace), we find a guest toilet, recently renovated open plan kitchen leading to the dining room and living room with cassette fireplace and access to a terrace of approximately 100m2. On the first floor (84m2), there are 3 bedrooms, all with en-suite bathrooms and fitted wardrobes. In the basement (93m2), there is a fourth bedroom (currently used as an office) with an exterior window and en-suite bathroom, private gym (easily converted into a games room or 5th bedroom) and laundry and storage room. The property includes private covered parking.