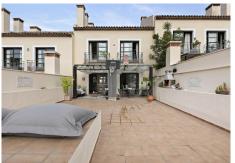

## RÆKKEHUS 4 BEDROOMS 4.5 BATHROOMS IN BENAHAVÍS

Benahavís

REF# V4175326 **549.000** €

| BEDS | BATHS | BUILT  | TERRACE |
|------|-------|--------|---------|
| 4    | 4.5   | 225 m² | 109 m²  |

The only available front line townhouse with large elevated terrace in El Casar, one of the most sought after urbanisations within Benahavis village, with its ideal location just a few minutes' walk to all kinds of amenities and slightly elevated giving it unbeatable views to the valley and mountains, as well as including gym, spa, indoor heated pool and three outdoor pools with gardens included in the community.

This spacious and bright house is distributed over 3 floors; on the ground floor (73m2 + terrace), we find a guest toilet, recently renovated open plan kitchen leading to the dining room and living room with cassette fireplace and access to a terrace of approximately 100m2. On the first floor (84m2), there are 3 bedrooms, all with en-suite bathrooms and fitted wardrobes. In the basement (93m2), there is a fourth bedroom (currently used as an office) with an exterior window and en-suite bathroom, private gym (easily converted into a games room or 5th bedroom) and laundry and storage room. The property includes private covered parking.