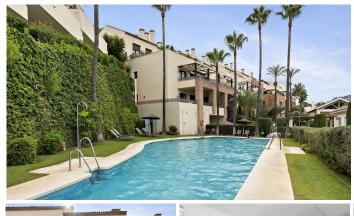

## RÆKKEHUS 4 BEDROOMS 4.5 BATHROOMS IN BENAHAVÍS

Benahavís

REF# V4175326 **549.000** €

| BEDS | BATHS | BUILT  | TERRACE |
|------|-------|--------|---------|
| 4    | 4.5   | 225 m² | 109 m²  |

The only available front line townhouse with large elevated terrace in El Casar, one of the most sought after urbanisations within Benahavis village, with its ideal location just a few minutes' walk to all kinds of amenities and slightly elevated giving it unbeatable views to the valley and mountains, as well as including gym, spa, indoor heated pool and three outdoor pools with gardens included in the community.