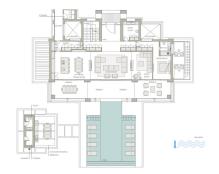

The idyllic life you lead at Nova Hill will likely be centred upon the living room. Designed to be the heart of your home, we have crafted an area that exudes refined elegance. As you sit between two open fireplaces sunlight streams in from immense southern facing windows. A tall ceiling soars overhead, with chandeliers catching and refracting light from inside or outside the home. Effortlessly connecting to an open plan kitchen, equipped with the latest technology. On the ground floor, you can also find a bedroom with ensuite bathroom.