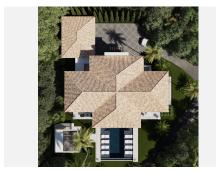

## HUS 6 BEDROOMS 7.5 BATHROOMS IN EL MADROÑAL

© El Madroñal

REF# V4084183 7.995.000 €

| BEDS | BATHS | BUILT  | PLOT    | TERRACE |
|------|-------|--------|---------|---------|
| 6    | 7.5   | 745 m² | 4248 m² | 233 m²  |