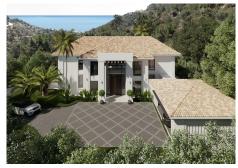

## HUS 6 BEDROOMS 7.5 BATHROOMS IN EL MADROÑAL

© El Madroñal

REF# V4084183 7.995.000 €

| BEDS | BATHS | BUILT  | PLOT    | TERRACE |
|------|-------|--------|---------|---------|
| 6    | 7.5   | 745 m² | 4248 m² | 233 m²  |