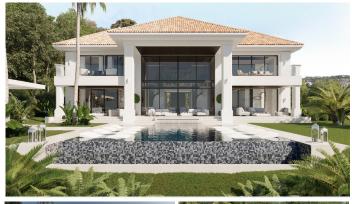

## HUS 6 BEDROOMS 7.5 BATHROOMS IN EL MADROÑAL

© El Madroñal

REF# V4084183 7.995.000 €

| BEDS | BATHS | BUILT  | PLOT    | TERRACE |
|------|-------|--------|---------|---------|
| 6    | 7.5   | 745 m² | 4248 m² | 233 m²  |

As you walk the grounds you will discover superior landscaping that blends into the countryside adding the perfect touch of greenery whenever it is needed, while offering a wonderful contrast to the stark white pillars of your home. This villa has been created to offer you the choice of pleasures you desire most. Settle into the shade or catch some sun. Ease yourself into the pool a step at a time, and feel the cool water envelop you as you swim across the length of the pool.