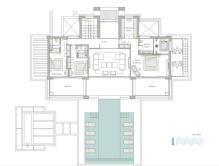

You can find the impressive Master bedroom on the first floor, opulent design and superb views, with an ensuite bathroom and walk-in closet.

In the basement, you will feel serenity surrounds you. An indoor pool gives you a cloistered area where you can both exercise and

relax as the moment strikes you. An equipped private Gym, Hammam and Wine cellar can be found on this level.

\* Off-plan villa, 16 months to build.