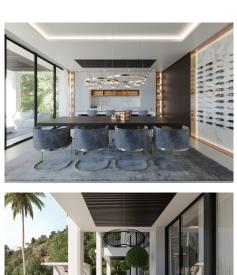

The idyllic life you lead at Nova Hill will likely be centred upon the living room. Designed to be the heart of your home, we have crafted an area that exudes refined elegance. As you sit between two open fireplaces sunlight streams in from immense southern facing windows. A tall ceiling soars overhead, with chandeliers catching and refracting light from inside or outside the home. Effortlessly connecting to an open plan kitchen, equipped with the latest technology. On the ground floor, you can also find a bedroom with ensuite bathroom.