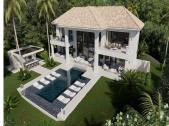

## HUS 6 BEDROOMS 7.5 BATHROOMS IN EL MADROÑAL

© El Madroñal

REF# V4084183 7.995.000 €

| BEDS | BATHS | BUILT  | PLOT    | TERRACE |
|------|-------|--------|---------|---------|
| 6    | 7.5   | 745 m² | 4248 m² | 233 m²  |

As you walk the grounds you will discover superior landscaping that blends into the countryside adding the perfect touch of greenery whenever it is needed, while offering a wonderful contrast to the stark white pillars of your home. This villa has been created to offer you the choice of pleasures you desire most. Settle into the shade or catch some sun. Ease yourself into the pool a step at a time, and feel the cool water envelop you as you swim across the length of the pool.