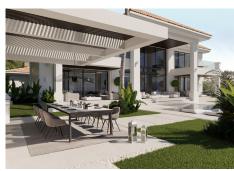

The idyllic life you lead at Nova Hill will likely be centred upon the living room. Designed to be the heart of your home, we have crafted an area that exudes refined elegance. As you sit between two open fireplaces sunlight streams in from immense southern facing windows. A tall ceiling soars overhead, with chandeliers catching and refracting light from inside or outside the home. Effortlessly connecting to an open plan kitchen, equipped with the latest technology. On the ground floor, you can also find a bedroom with ensuite bathroom.