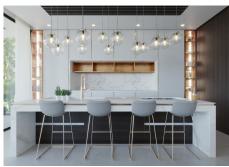

The idyllic life you lead at Nova Hill will likely be centred upon the living room. Designed to be the heart of your home, we have crafted an area that exudes refined elegance. As you sit between two open fireplaces sunlight streams in from immense southern facing windows. A tall ceiling soars overhead, with chandeliers catching and refracting light from inside or outside the home. Effortlessly connecting to an open plan kitchen, equipped with the latest technology. On the ground floor, you can also find a bedroom with ensuite bathroom.