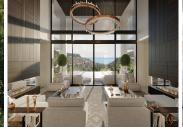

The idyllic life you lead at Nova Hill will likely be centred upon the living room. Designed to be the heart of your home, we have crafted an area that exudes refined elegance. As you sit between two open fireplaces sunlight streams in from immense southern facing windows. A tall ceiling soars overhead, with chandeliers catching and refracting light from inside or outside the home. Effortlessly connecting to an open plan kitchen, equipped with the latest technology. On the ground floor, you can also find a bedroom with ensuite bathroom.