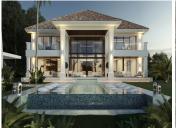

## HUS 6 BEDROOMS 7.5 BATHROOMS IN EL MADROÑAL

© El Madroñal

REF# V4084183 7.995.000 €

| BEDS | BATHS | BUILT  | PLOT    | TERRACE |
|------|-------|--------|---------|---------|
| 6    | 7.5   | 745 m² | 4248 m² | 233 m²  |

As you walk the grounds you will discover superior landscaping that blends into the countryside adding the perfect touch of greenery whenever it is needed, while offering a wonderful contrast to the stark white pillars of your home. This villa has been created to offer you the choice of pleasures you desire most. Settle into the shade or catch some sun. Ease yourself into the pool a step at a time, and feel the cool water envelop you as you swim across the length of the pool.