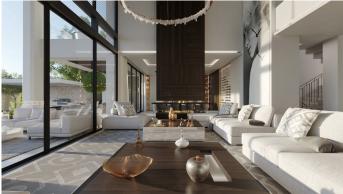

The idyllic life you lead at Nova Hill will likely be centred upon the living room. Designed to be the heart of your home, we have crafted an area that exudes refined elegance. As you sit between two open fireplaces sunlight streams in from immense southern facing windows. A tall ceiling soars overhead, with chandeliers catching and refracting light from inside or outside the home. Effortlessly connecting to an open plan kitchen, equipped with the latest technology. On the ground floor, you can also find a bedroom with ensuite bathroom.