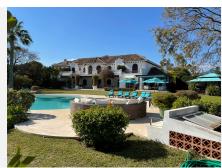

Welcome to this stunning beachfront villa! This Mediterranean-style retreat combines luxury, comfort and ample space in an exceptional location.

The villa has 8 bedrooms and 7 bathrooms, ensuring space and comfort for all residents. Situated on a spacious 5,627 square meter plot, this property offers privacy and outdoor space. The constructed area of 1,840 square meters is distributed over two floors, carefully designed to maximize functionality and beauty. Upon entering, you will be captivated by the charm and elegance of the country-style interior. The basement not only houses a large garage for 10 cars, but also a comfortable bedroom with a private bathroom for staff. The master bedroom is a refuge in itself. Enjoy ultimate luxury and privacy as you prepare for the day or relax at night.

The lush gardens and diverse outdoor spaces are designed for relaxation and enjoyment. Dive into the spectacular pool, enjoy the warm Mediterranean sun on the spacious terrace or host unforgettable meetings in the beautiful gardens. The villa combines a quiet and exclusive environment with easy access