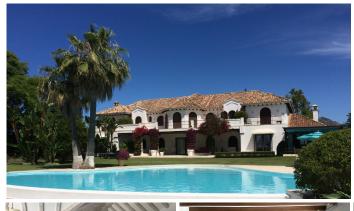

## HUS 8 BEDROOMS 7 BATHROOMS IN GUADALMINA BAJA

Guadalmina Baja

REF# V4330189 11.900.000 €

| BEDS | BATHS | BUILT   | PLOT    | TERRACE |
|------|-------|---------|---------|---------|
| 8    | 7     | 1840 m² | 5627 m² | 138 m²  |

Welcome to this stunning beachfront villa! This Mediterranean-style retreat combines luxury, comfort and ample space in an exceptional location.

The villa has 8 bedrooms and 7 bathrooms, ensuring space and comfort for all residents. Situated on a spacious 5,627 square meter plot, this property offers privacy and outdoor space. The constructed area of 1,840 square meters is distributed over two floors, carefully designed to maximize functionality and beauty. Upon entering, you will be captivated by the charm and elegance of the country-style interior. The basement not only houses a large garage for 10 cars, but also a comfortable bedroom with a private bathroom for staff. The master bedroom is a refuge in itself. Enjoy ultimate luxury and privacy as you prepare for the day or relax at night.

The lush gardens and diverse outdoor spaces are designed for relaxation and enjoyment. Dive into the spectacular pool, enjoy the warm Mediterranean sun on the spacious terrace or host unforgettable meetings in the beautiful gardens. The villa combines a quiet and exclusive environment with easy access