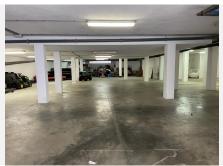

Welcome to this stunning beachfront villa! This Mediterranean-style retreat combines luxury, comfort and ample space in an exceptional location.

The villa has 8 bedrooms and 7 bathrooms, ensuring space and comfort for all residents. Situated on a spacious 5,627 square meter plot, this property offers privacy and outdoor space. The constructed area of 1,840 square meters is distributed over two floors, carefully designed to maximize functionality and beauty. Upon entering, you will be captivated by the charm and elegance of the country-style interior. The basement not only houses a large garage for 10 cars, but also a comfortable bedroom with a private bathroom for staff. The master bedroom is a refuge in itself. Enjoy ultimate luxury and privacy as you prepare for the day or relax at night.