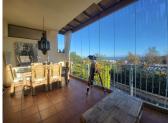

GROUND FLOOR - HUGE OPEN PLAN LOUNGE / DINING / LUXURY FITTED KITCHEN AND SEPARATE GUEST CLOAKROOM. MAIN ENTRANCE LEADING TO REAR/SIDE PATIO AND GIVING

ACCESS TO THE COMMUNAL POOL AND GARDENS. DOUBLE PATIO DOORS LEAD TO A LARGE SUNNY TERRACE WITH ROOM TO BOTH DINE AND RELAX WHILST ENJOYING THE INCREDIBLE VIEWS. THE TERRACE HAS GLASS CURTIANS TO ALLOW ALL ROUND ENJOYMENT OF THIS GREAT SPACE. STAIRS LEADING TO: