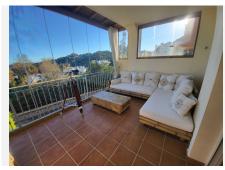

GROUND FLOOR - HUGE OPEN PLAN LOUNGE / DINING / LUXURY FITTED KITCHEN AND SEPARATE GUEST CLOAKROOM. MAIN ENTRANCE LEADING TO REAR/SIDE PATIO AND GIVING

ACCESS TO THE COMMUNAL POOL AND GARDENS. DOUBLE PATIO DOORS LEAD TO A LARGE SUNNY TERRACE WITH ROOM TO BOTH DINE AND RELAX WHILST ENJOYING THE INCREDIBLE VIEWS. THE TERRACE HAS GLASS CURTIANS TO ALLOW ALL ROUND ENJOYMENT OF THIS GREAT SPACE. STAIRS LEADING TO: