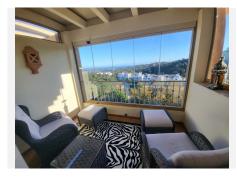

GROUND FLOOR - HUGE OPEN PLAN LOUNGE / DINING / LUXURY FITTED KITCHEN AND SEPARATE GUEST CLOAKROOM. MAIN ENTRANCE LEADING TO REAR/SIDE PATIO AND GIVING

ACCESS TO THE COMMUNAL POOL AND GARDENS. DOUBLE PATIO DOORS LEAD TO A LARGE SUNNY TERRACE WITH ROOM TO BOTH DINE AND RELAX WHILST ENJOYING THE INCREDIBLE VIEWS. THE TERRACE HAS GLASS CURTIANS TO ALLOW ALL ROUND ENJOYMENT OF THIS GREAT SPACE. STAIRS LEADING TO: