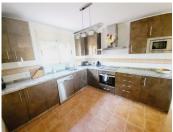

GROUND FLOOR - HUGE OPEN PLAN LOUNGE / DINING / LUXURY FITTED KITCHEN AND SEPARATE GUEST CLOAKROOM. MAIN ENTRANCE LEADING TO REAR/SIDE PATIO AND GIVING

ACCESS TO THE COMMUNAL POOL AND GARDENS. DOUBLE PATIO DOORS LEAD TO A LARGE SUNNY TERRACE WITH ROOM TO BOTH DINE AND RELAX WHILST ENJOYING THE INCREDIBLE VIEWS. THE TERRACE HAS GLASS CURTIANS TO ALLOW ALL ROUND ENJOYMENT OF THIS GREAT SPACE. STAIRS LEADING TO: