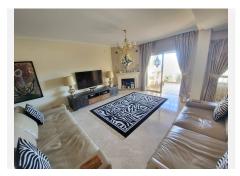

GROUND FLOOR - HUGE OPEN PLAN LOUNGE / DINING / LUXURY FITTED KITCHEN AND SEPARATE GUEST CLOAKROOM. MAIN ENTRANCE LEADING TO REAR/SIDE PATIO AND GIVING

ACCESS TO THE COMMUNAL POOL AND GARDENS. DOUBLE PATIO DOORS LEAD TO A LARGE SUNNY TERRACE WITH ROOM TO BOTH DINE AND RELAX WHILST ENJOYING THE INCREDIBLE VIEWS. THE TERRACE HAS GLASS CURTIANS TO ALLOW ALL ROUND ENJOYMENT OF THIS GREAT SPACE. STAIRS LEADING TO: