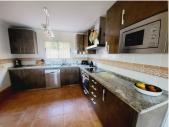

GROUND FLOOR - HUGE OPEN PLAN LOUNGE / DINING / LUXURY FITTED KITCHEN AND SEPARATE GUEST CLOAKROOM. MAIN ENTRANCE LEADING TO REAR/SIDE PATIO AND GIVING

ACCESS TO THE COMMUNAL POOL AND GARDENS. DOUBLE PATIO DOORS LEAD TO A LARGE SUNNY TERRACE WITH ROOM TO BOTH DINE AND RELAX WHILST ENJOYING THE INCREDIBLE VIEWS. THE TERRACE HAS GLASS CURTIANS TO ALLOW ALL ROUND ENJOYMENT OF THIS GREAT SPACE. STAIRS LEADING TO: