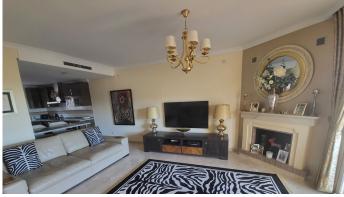

GROUND FLOOR - HUGE OPEN PLAN LOUNGE / DINING / LUXURY FITTED KITCHEN AND SEPARATE GUEST CLOAKROOM. MAIN ENTRANCE LEADING TO REAR/SIDE PATIO AND GIVING

ACCESS TO THE COMMUNAL POOL AND GARDENS. DOUBLE PATIO DOORS LEAD TO A LARGE SUNNY TERRACE WITH ROOM TO BOTH DINE AND RELAX WHILST ENJOYING THE INCREDIBLE VIEWS. THE TERRACE HAS GLASS CURTIANS TO ALLOW ALL ROUND ENJOYMENT OF THIS GREAT SPACE. STAIRS LEADING TO: