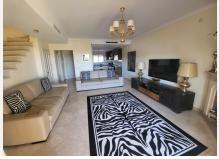

GROUND FLOOR - HUGE OPEN PLAN LOUNGE / DINING / LUXURY FITTED KITCHEN AND SEPARATE GUEST CLOAKROOM. MAIN ENTRANCE LEADING TO REAR/SIDE PATIO AND GIVING

ACCESS TO THE COMMUNAL POOL AND GARDENS. DOUBLE PATIO DOORS LEAD TO A LARGE SUNNY TERRACE WITH ROOM TO BOTH DINE AND RELAX WHILST ENJOYING THE INCREDIBLE VIEWS. THE TERRACE HAS GLASS CURTIANS TO ALLOW ALL ROUND ENJOYMENT OF THIS GREAT SPACE. STAIRS LEADING TO: