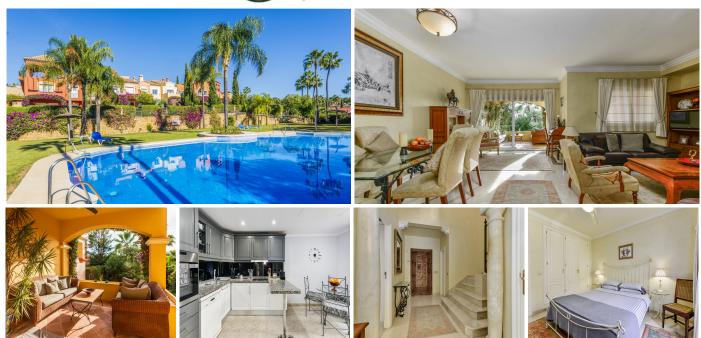

La Alzambra, Puerto Banus – Large, bright and very well constructed; southwest facing townhouse, well located close to the amenities and beaches of Puerto Banus and with access to a wonderful community pool and community gardens, as well as 24-hour security.

The property has three ensuite bedrooms, with the possibility to easily create four bedroom suites in total.

The ground floor comprises a large, fully fitted kitchen with dining area and breakfast bar, as well as an L-shaped lounge with fireplace. There is a private terrace as well as a private enclosed garden. There is also a guest bathroom on this level.

The first floor comprises three full double bedroom suites, each with its own ensuite bathroom. The principal bedroom enjoys it's own private sun terrace. There is also a gallery landing with a vaulted

entrance hall.

The basement comprises a large cinema room which also has a full wet-bar and a bathroom. There is also storage, a laundry room and a private garage for one car. There is additional off street parking.

La Alzambra is a high-end community which is immaculately maintained and has excellent 24-hour security. The property also enjoys access to the community swimming pool.