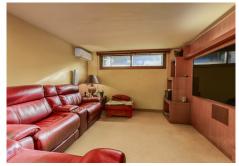

entrance hall.

The basement comprises a large cinema room which also has a full wet-bar and a bathroom. There is also storage, a laundry room and a private garage for one car. There is additional off street parking.