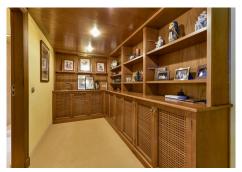

entrance hall.

The basement comprises a large cinema room which also has a full wet-bar and a bathroom. There is also storage, a laundry room and a private garage for one car. There is additional off street parking.