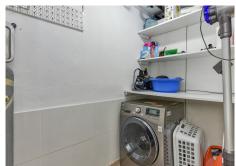

entrance hall.

The basement comprises a large cinema room which also has a full wet-bar and a bathroom. There is also storage, a laundry room and a private garage for one car. There is additional off street parking.