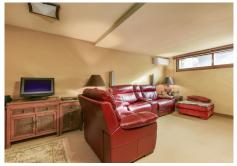

entrance hall.

The basement comprises a large cinema room which also has a full wet-bar and a bathroom. There is also storage, a laundry room and a private garage for one car. There is additional off street parking.