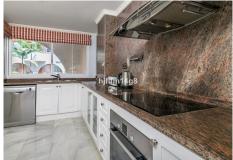

As you enter you will find the fully fitted kitchen on the left-hand side. Straight ahead to the spacious living and dining area. Direct access to the terrace that has absolutely breath-taking views of the sea, golf and surroundings. No better place to relax and unwind watching the beautiful sunset! Take a left at the living room to find the bedrooms. The master bedroom has an en-suite, plenty of wardrobe space and access to the stunning terrace.