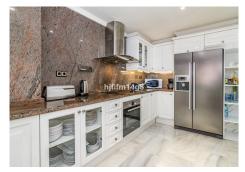

As you enter you will find the fully fitted kitchen on the left-hand side. Straight ahead to the spacious living and dining area. Direct access to the terrace that has absolutely breath-taking views of the sea, golf and surroundings. No better place to relax and unwind watching the beautiful sunset! Take a left at the living room to find the bedrooms. The master bedroom has an en-suite, plenty of wardrobe space and access to the stunning terrace.