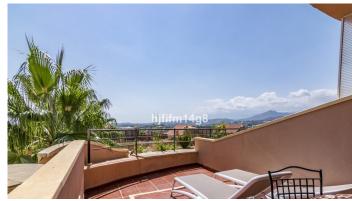

As you enter you will find the fully fitted kitchen on the left-hand side. Straight ahead to the spacious living and dining area. Direct access to the terrace that has absolutely breath-taking views of the sea, golf and surroundings. No better place to relax and unwind watching the beautiful sunset! Take a left at the living room to find the bedrooms. The master bedroom has an en-suite, plenty of wardrobe space and access to the stunning terrace.