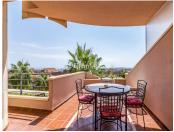

As you enter you will find the fully fitted kitchen on the left-hand side. Straight ahead to the spacious living and dining area. Direct access to the terrace that has absolutely breath-taking views of the sea, golf and surroundings. No better place to relax and unwind watching the beautiful sunset! Take a left at the living room to find the bedrooms. The master bedroom has an en-suite, plenty of wardrobe space and access to the stunning terrace.