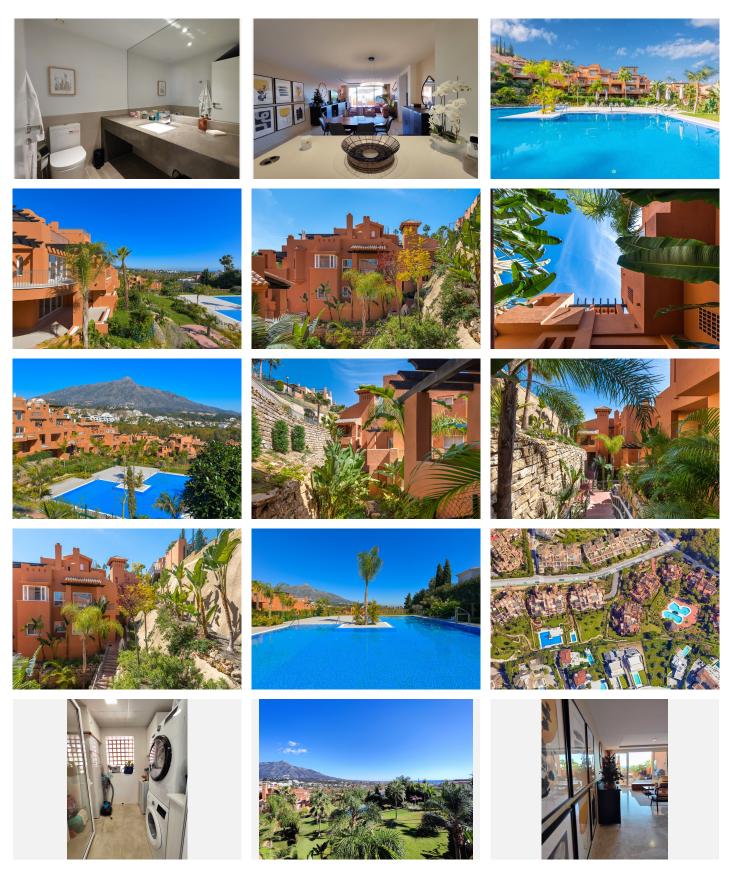

Luxury duplex penthouse with incredible views of La Concha and the sea, in a superb complex located in the heart of Marbella's Golf Valley and just 5 minutes from Puerto Banús. Beautiful communal areas with tropical gardens, waterfalls, lagoon-style swimming pool and small blocks of flats in Arab/Andalusian style. On the ground floor you will find a superb open-plan living area: kitchen with loggia, dining room, lounge opening onto a beautiful terrace, 2 bedrooms with their own bathrooms, on the first floor, a superb master bedroom with dressing and bathroom with access to a large terrace. This top-floor flat has been beautifully finished and offers superb interior and exterior space. This penthouse comes with 2 privates parkings spaces in basement and 1 storage.

Bedrooms: 3 | Bathroom: 3 | Interior surface area: 133m2 | Terraces: 83m2 | Swimming pool: communal | Orientation: S/SE | Year of construction: 2018 | 2 parking spaces and a storage in secure basement

Airport: 40 min drive – San Pedro: 5 min drive – Marbella: 8 min drive – Puerto Banús: 5 min drive – Golf: 2 min drive – Beach: 5 min drive – Restaurants/bars: on 3 min drive – Shops: 3 min drive – Public transport: 3 min drive