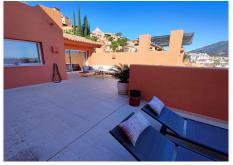

## PENTHOUSE DUPLEX 3 BEDROOMS 3 BATHROOMS IN NUEVA ANDALUCÍA

Nueva Andalucía

REF# V4505344 1.189.000 €

| BEDS | BATHS | BUILT  | TERRACE |
|------|-------|--------|---------|
| 3    | 3     | 288 m² | 83 m²   |

Luxury duplex penthouse with incredible views of La Concha and the sea, in a superb complex located in the heart of Marbella's Golf Valley and just 5 minutes from Puerto Banús. Beautiful communal areas with tropical gardens, waterfalls, lagoon-style swimming pool and small blocks of flats in Arab/Andalusian style. On the ground floor you will find a superb open-plan living area: kitchen with loggia, dining room, lounge opening onto a beautiful terrace, 2 bedrooms with their own bathrooms, on the first floor, a superb master bedroom with dressing and bathroom with access to a large terrace. This top-floor flat has been beautifully finished and offers superb interior and exterior space. This penthouse comes with 2 privates parkings spaces in basement and 1 storage.