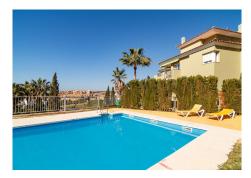

## PENTHOUSE 3 BEDROOMS 2 BATHROOMS IN RIVIERA DEL SOL

Riviera del Sol

REF# V4141240 639.000 €

| BEDS | BATHS | BUILT  | TERRACE |
|------|-------|--------|---------|
| 3    | 2     | 169 m² | 143 m²  |

Spectacular Penthouse with large terrace and private pool in the heart of the Miraflores Golf Course. Located in an extensive urbanization between Marbella and Mijas, it has views of both the sea and the mountains. Located in a unique enclave in the heart of the 18-hole golf course that develops a very pleasant route through its rugged terrain and its two lakes and fountains of spectacular dimensions. The penthouse has a total area of ??169.44m² and 126.40m² useful, plus 143m² of terrace that surround the entire area of ??the house, 2 parking spaces and 2 storage rooms.

The house has a large living room with marble floors, central air conditioning, master bedroom with bathroom en suite and 2 double bedrooms, 1 bathroom with shower and a private pool on the terrace.

The kitchen is fully furnished and equipped in a modern and cheerful style.