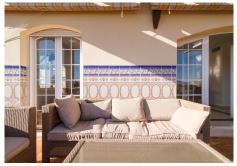

All rooms have fitted wardrobes, in natural wood to match the rest of the interior carpentry.

The terrace has its own personality due to its typical tiling in the purest Andalusian style.

Light, golf and color in every way.