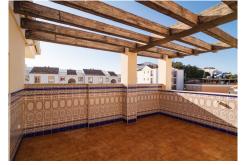

All rooms have fitted wardrobes, in natural wood to match the rest of the interior carpentry.

The terrace has its own personality due to its typical tiling in the purest Andalusian style.

Light, golf and color in every way.