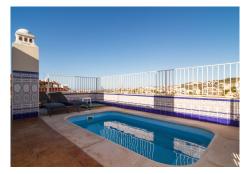

## PENTHOUSE 3 BEDROOMS 2 BATHROOMS IN RIVIERA DEL SOL

Riviera del Sol

REF# V4141240 639.000 €

| BEDS | BATHS | BUILT  | TERRACE |
|------|-------|--------|---------|
| 3    | 2     | 169 m² | 143 m²  |

Spectacular Penthouse with large terrace and private pool in the heart of the Miraflores Golf Course. Located in an extensive urbanization between Marbella and Mijas, it has views of both the sea and the mountains. Located in a unique enclave in the heart of the 18-hole golf course that develops a very pleasant route through its rugged terrain and its two lakes and fountains of spectacular dimensions. The penthouse has a total area of ??169.44m² and 126.40m² useful, plus 143m² of terrace that surround the entire area of ??the house, 2 parking spaces and 2 storage rooms.

The house has a large living room with marble floors, central air conditioning, master bedroom with bathroom en suite and 2 double bedrooms, 1 bathroom with shower and a private pool on the terrace.

The kitchen is fully furnished and equipped in a modern and cheerful style.