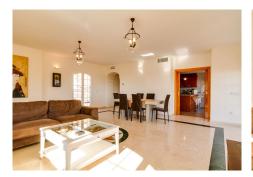

The house has a large living room with marble floors, central air conditioning, master bedroom with bathroom en suite and 2 double bedrooms, 1 bathroom with shower and a private pool on the terrace.

The kitchen is fully furnished and equipped in a modern and cheerful style.