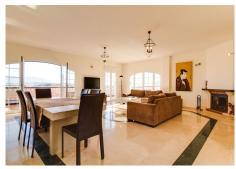

The house has a large living room with marble floors, central air conditioning, master bedroom with bathroom en suite and 2 double bedrooms, 1 bathroom with shower and a private pool on the terrace.

The kitchen is fully furnished and equipped in a modern and cheerful style.