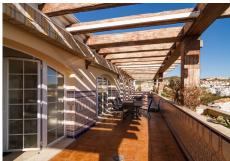

All rooms have fitted wardrobes, in natural wood to match the rest of the interior carpentry.

The terrace has its own personality due to its typical tiling in the purest Andalusian style.

Light, golf and color in every way.