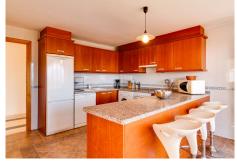

The house has a large living room with marble floors, central air conditioning, master bedroom with bathroom en suite and 2 double bedrooms, 1 bathroom with shower and a private pool on the terrace.

The kitchen is fully furnished and equipped in a modern and cheerful style.