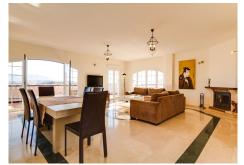

The house has a large living room with marble floors, central air conditioning, master bedroom with bathroom en suite and 2 double bedrooms, 1 bathroom with shower and a private pool on the terrace.

The kitchen is fully furnished and equipped in a modern and cheerful style.