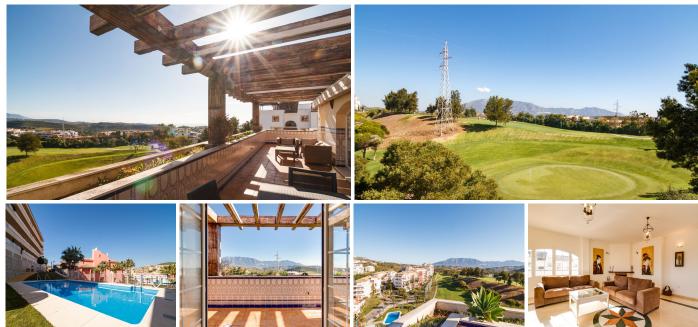

## PENTHOUSE 3 BEDROOMS 2 BATHROOMS IN RIVIERA DEL SOL

Riviera del Sol

REF# V4141240 639.000 €

| BEDS | BATHS | BUILT  | TERRACE |
|------|-------|--------|---------|
| 3    | 2     | 169 m² | 143 m²  |

Spectacular Penthouse with large terrace and private pool in the heart of the Miraflores Golf Course. Located in an extensive urbanization between Marbella and Mijas, it has views of both the sea and the mountains. Located in a unique enclave in the heart of the 18-hole golf course that develops a very pleasant route through its rugged terrain and its two lakes and fountains of spectacular dimensions. The penthouse has a total area of ??169.44m² and 126.40m² useful, plus 143m² of terrace that surround the entire area of ??the house, 2 parking spaces and 2 storage rooms.

The house has a large living room with marble floors, central air conditioning, master bedroom with bathroom en suite and 2 double bedrooms, 1 bathroom with shower and a private pool on the terrace.

The kitchen is fully furnished and equipped in a modern and cheerful style.

All rooms have fitted wardrobes, in natural wood to match the rest of the interior carpentry.

The terrace has its own personality due to its typical tiling in the purest Andalusian style.

Light, golf and color in every way.

All rooms are exterior and with views of the four cardinal points, mountains, sea and golf. The complex is at a distance of approximately 300m from supermarkets, restaurants and less than 1.5km from the beaches of Riviera and La Cala de Mijas, with schools, shopping centers, leisure centers, supermarkets and shops of all kinds.