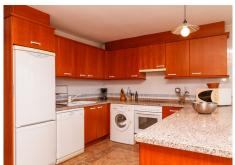

The house has a large living room with marble floors, central air conditioning, master bedroom with bathroom en suite and 2 double bedrooms, 1 bathroom with shower and a private pool on the terrace.

The kitchen is fully furnished and equipped in a modern and cheerful style.