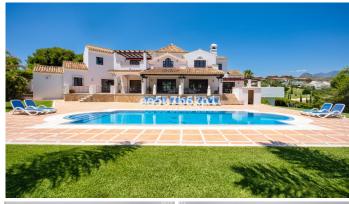

## HUS 8 BEDROOMS 8 BATHROOMS IN NEW GOLDEN MILE

New Golden Mile

REF# V4390828 2.950.000 €

| BEDS | BATHS | BUILT  | PLOT    | TERRACE |
|------|-------|--------|---------|---------|
| 8    | 8     | 728 m² | 5250 m² | 31 m²   |

## **GATED COMMUNITY**

This spacious villa is located in a small gated community where you can enjoy privacy and tranquility. Entering this beautiful home, you will find a large lounge with a log fireplace, a separate dining room, a fully fitted kitchen, 2 guest bedrooms one of which with en-suite and a family bathroom. From this level, you have a direct access to the outside space with terraces and swimming pool surrounded by well-maintained mature garden. The upper floor comprises of 3 guest bedrooms, a family bathroom and the master