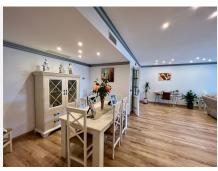

This apartment has been updated in a contemporary design. The modern design kitchen with dining space, Bosh brand appliances. Large living room with formal dining room and fireplace make this apt. a very comfortable and functional home.