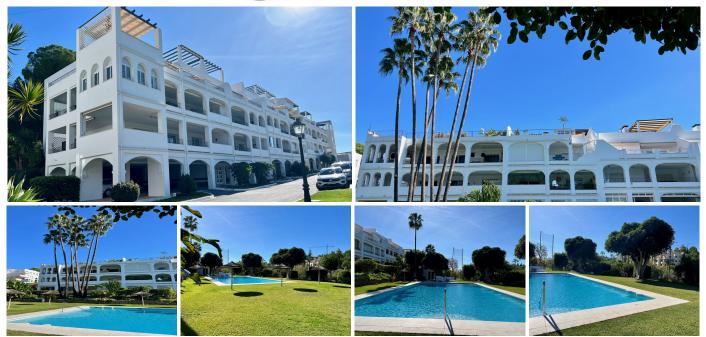

## REF# V4574833 650.000 €

| BEDS | BATHS | BUILT  | TERRACE |
|------|-------|--------|---------|
| 2    | 2     | 247 m² | 47 m²   |

Located in the prestigious La Quinta neighborhood, this apartment offers a peaceful setting amidst lush landscaping and a golf course.

Proximity to golf ensures stunning, unobstructed views. Spacious two-bedroom apartment in Balcones de La Quinta that has undergone a complete renovation to a high quality and has a sophisticated modern style. This spacious apartment with a total of 247 square meters, and has a covered and very private terrace with stunning views of the golf course and the sea.