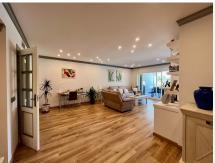

This apartment has been updated in a contemporary design. The modern design kitchen with dining space, Bosh brand appliances. Large living room with formal dining room and fireplace make this apt. a very comfortable and functional home.