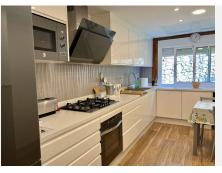

This apartment has been updated in a contemporary design. The modern design kitchen with dining space, Bosh brand appliances. Large living room with formal dining room and fireplace make this apt. a very comfortable and functional home.