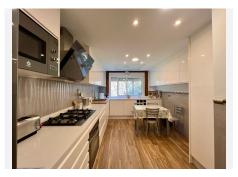

This apartment has been updated in a contemporary design. The modern design kitchen with dining space, Bosh brand appliances. Large living room with formal dining room and fireplace make this apt. a very comfortable and functional home.