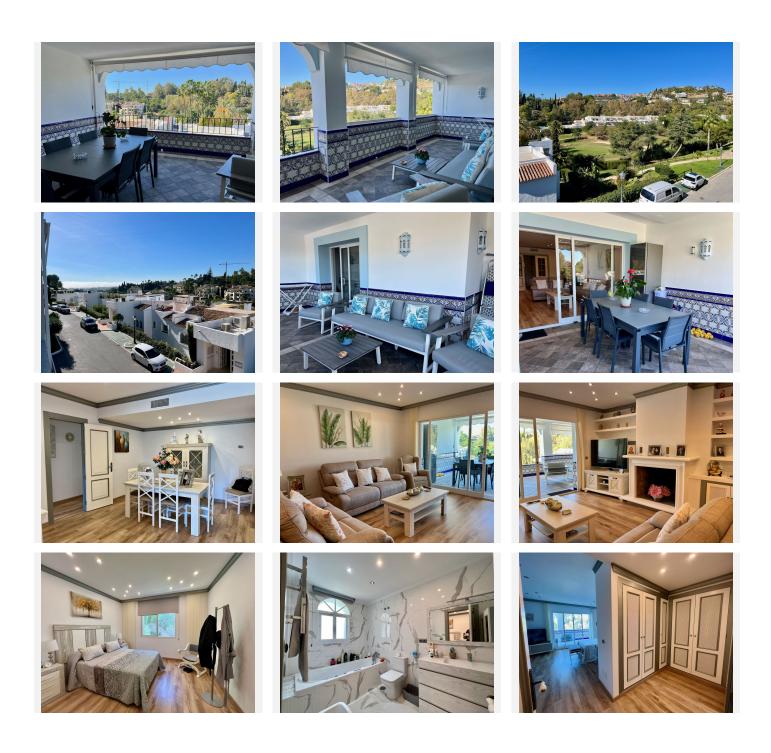

Proximity to golf ensures stunning, unobstructed views. Spacious two-bedroom apartment in Balcones de La Quinta that has undergone a complete renovation to a high quality and has a sophisticated modern style. This spacious apartment with a total of 247 square meters, and has a covered and very private terrace with stunning views of the golf course and the sea.

This apartment has been updated in a contemporary design. The modern design kitchen with dining space, Bosh brand appliances. Large living room with formal dining room and fireplace make this apt. a very comfortable and functional home.

The impressive private terrace, ideal for enjoying the magnificent views of the golf course and the sea, is

the important feature of this apartment. The terrace has two spaces to eat outdoors, or to sit and relax and simply enjoy the views and the impressive surroundings.

The master bedroom is a quiet retreat with access to the terrace, very spacious with many closets, both rooms are very spacious and with lots of natural light, with en-suite bathrooms with a shower in the main room and a bathtub in the secondary room. The first-class finishes Quality and modern fixtures in the bathrooms.