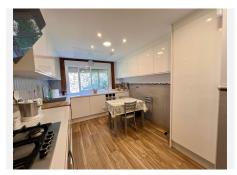

This apartment has been updated in a contemporary design. The modern design kitchen with dining space, Bosh brand appliances. Large living room with formal dining room and fireplace make this apt. a very comfortable and functional home.