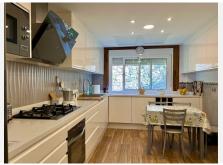

This apartment has been updated in a contemporary design. The modern design kitchen with dining space, Bosh brand appliances. Large living room with formal dining room and fireplace make this apt. a very comfortable and functional home.