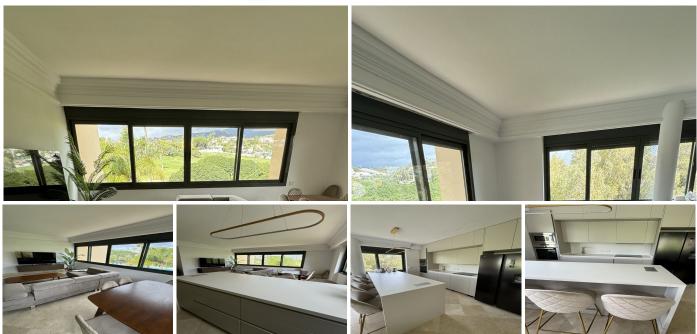

Upon entering, you'll be greeted by a spacious and bright living-dining area, designed for both entertainment and relaxation. The modern, fully equipped kitchen with high-end appliances, and the convenient laundry room, add functionality and elegance to the property. Luxury finishes and designer furniture create an atmosphere of refinement in every corner.

The residence features three bedrooms, each generously sized and equipped with fitted wardrobes for

optimal storage. The master bedroom, with its luxurious en-suite bathroom, offers an oasis of tranquility and privacy.