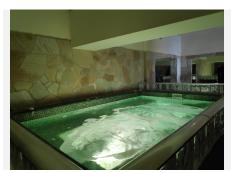

Beautiful and spacious villa built with excellent quality materials, accessed from the street to the porch and patio or through a garage entrance. It consists of 2 floors plus garden floor, on the main floor there is a large and bright living room that leads to a terrace overlooking the sea, equipped kitchen with dining room and pantry, master bedroom with en suite bathroom and toilet, on the second floor (which is accessed both by the house and the garage area) has 4 large bedrooms each with its balcony overlooking the sea, fitted wardrobes in each of them and 2 bathrooms. The pool area is accessed by stairs from the main entrance where it has a covered terrace of 70 meters with barbecue all prepared with its dining area, surrounded by a garden and a descent where the land ends with numerous fruit trees. The house has built an area enabled for relaxation with access from the covered terrace, where it has a large Jacuzzi with a capacity of 10 people, sauna, Turkish bath and toilet. It also has a room for storing garden tools or machinery, another room with another toilet and a laundry room. You can perfectly replace the stairs with ramps if necessary. It is located in an excellent quiet area, next to golf course and near the beach.

Orientation: East, West.

Condition : Good. Pool : Private. Views : Sea, Golf.

Features: Covered Terrace, Fitted Wardrobes, Private Terrace, Sauna, Storage Room, Utility Room,

Ensuite Bathroom, Marble Flooring, Jacuzzi, Barbeque, Double Glazing, Basement, Fibre Optic.