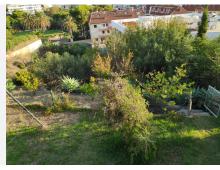

Beautiful and spacious villa built with excellent quality materials, accessed from the street to the porch and patio or through a garage entrance. It consists of 2 floors plus garden floor, on the main floor there is a large and bright living room that leads to a terrace overlooking the sea, equipped kitchen with dining room and pantry, master bedroom with en suite bathroom and toilet, on the second floor (which is accessed both by the house and the garage area) has 4 large bedrooms each with its balcony overlooking the sea, fitted wardrobes in each of them and 2 bathrooms. The pool area is accessed by stairs from the main entrance where it has a covered terrace of 70 meters with barbecue all prepared with its dining area, surrounded by a garden and a descent where the land ends with numerous fruit trees. The house has built an area enabled for relaxation with access from the covered terrace, where it has a large Jacuzzi with a capacity of 10 people, sauna, Turkish bath and toilet. It also has a room for storing garden tools or machinery, another room with another toilet and a laundry room. You can perfectly replace the stairs with ramps if necessary. It is located in an excellent quiet area, next to golf course and near the beach.