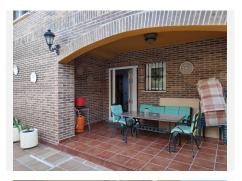

Beautiful and spacious villa built with excellent quality materials, accessed from the street to the porch and patio or through a garage entrance. It consists of 2 floors plus garden floor, on the main floor there is a large and bright living room that leads to a terrace overlooking the sea, equipped kitchen with dining room and pantry, master bedroom with en suite bathroom and toilet, on the second floor (which is accessed both by the house and the garage area) has 4 large bedrooms each with its balcony overlooking the sea, fitted wardrobes in each of them and 2 bathrooms. The pool area is accessed by stairs from the main entrance where it has a covered terrace of 70 meters with barbecue all prepared with its dining area, surrounded by a garden and a descent where the land ends with numerous fruit trees. The house has built an area enabled for relaxation with access from the covered terrace, where it has a large Jacuzzi with a capacity of 10 people, sauna, Turkish bath and toilet. It also has a room for storing garden tools or machinery, another room with another toilet and a laundry room. You can perfectly replace the stairs with ramps if necessary. It is located in an excellent quiet area, next to golf course and near the beach.