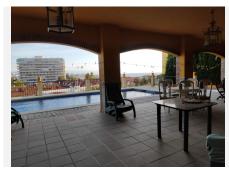

Beautiful and spacious villa built with excellent quality materials, accessed from the street to the porch and patio or through a garage entrance. It consists of 2 floors plus garden floor, on the main floor there is a large and bright living room that leads to a terrace overlooking the sea, equipped kitchen with dining room and pantry, master bedroom with en suite bathroom and toilet, on the second floor (which is accessed both by the house and the garage area) has 4 large bedrooms each with its balcony overlooking the sea, fitted wardrobes in each of them and 2 bathrooms. The pool area is accessed by stairs from the main entrance where it has a covered terrace of 70 meters with barbecue all prepared with its dining area, surrounded by a garden and a descent where the land ends with numerous fruit trees. The house has built an area enabled for relaxation with access from the covered terrace, where it has a large Jacuzzi with a capacity of 10 people, sauna, Turkish bath and toilet. It also has a room for storing garden tools or machinery, another room with another toilet and a laundry room. You can perfectly replace the stairs with ramps if necessary. It is located in an excellent quiet area, next to golf course and near the beach.

Orientation: East, West.

Condition : Good. Pool : Private. Views : Sea, Golf.

Features: Covered Terrace, Fitted Wardrobes, Private Terrace, Sauna, Storage Room, Utility Room,

Ensuite Bathroom, Marble Flooring, Jacuzzi, Barbeque, Double Glazing, Basement, Fibre Optic.