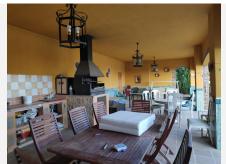

Beautiful and spacious villa built with excellent quality materials, accessed from the street to the porch and patio or through a garage entrance. It consists of 2 floors plus garden floor, on the main floor there is a large and bright living room that leads to a terrace overlooking the sea, equipped kitchen with dining room and pantry, master bedroom with en suite bathroom and toilet, on the second floor (which is accessed both by the house and the garage area) has 4 large bedrooms each with its balcony overlooking the sea, fitted wardrobes in each of them and 2 bathrooms. The pool area is accessed by stairs from the main entrance where it has a covered terrace of 70 meters with barbecue all prepared with its dining area, surrounded by a garden and a descent where the land ends with numerous fruit trees. The house has built an area enabled for relaxation with access from the covered terrace, where it has a large Jacuzzi with a capacity of 10 people, sauna, Turkish bath and toilet. It also has a room for storing garden tools or machinery, another room with another toilet and a laundry room. You can perfectly replace the stairs with ramps if necessary. It is located in an excellent quiet area, next to golf course and near the beach.

Orientation: East, West.

Condition : Good. Pool : Private. Views : Sea, Golf.

Features: Covered Terrace, Fitted Wardrobes, Private Terrace, Sauna, Storage Room, Utility Room,

Ensuite Bathroom, Marble Flooring, Jacuzzi, Barbeque, Double Glazing, Basement, Fibre Optic.