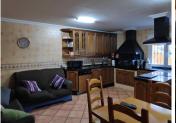

Beautiful and spacious villa built with excellent quality materials, accessed from the street to the porch and patio or through a garage entrance. It consists of 2 floors plus garden floor, on the main floor there is a large and bright living room that leads to a terrace overlooking the sea, equipped kitchen with dining room and pantry, master bedroom with en suite bathroom and toilet, on the second floor (which is accessed both by the house and the garage area) has 4 large bedrooms each with its balcony overlooking the sea, fitted wardrobes in each of them and 2 bathrooms. The pool area is accessed by stairs from the main entrance where it has a covered terrace of 70 meters with barbecue all prepared with its dining area, surrounded by a garden and a descent where the land ends with numerous fruit trees. The house has built an area enabled for relaxation with access from the covered terrace, where it has a large Jacuzzi with a capacity of 10 people, sauna, Turkish bath and toilet. It also has a room for storing garden tools or machinery, another room with another toilet and a laundry room. You can perfectly replace the stairs with ramps if necessary. It is located in an excellent quiet area, next to golf course and near the beach.