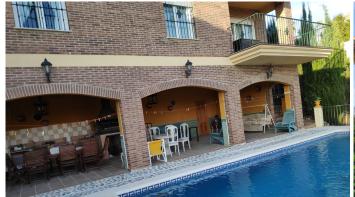

Beautiful and spacious villa built with excellent quality materials, accessed from the street to the porch and patio or through a garage entrance. It consists of 2 floors plus garden floor, on the main floor there is a large and bright living room that leads to a terrace overlooking the sea, equipped kitchen with dining room and pantry, master bedroom with en suite bathroom and toilet, on the second floor (which is accessed both by the house and the garage area) has 4 large bedrooms each with its balcony overlooking the sea, fitted wardrobes in each of them and 2 bathrooms. The pool area is accessed by stairs from the main entrance where it has a covered terrace of 70 meters with barbecue all prepared with its dining area, surrounded by a garden and a descent where the land ends with numerous fruit trees. The house has built an area enabled for relaxation with access from the covered terrace, where it has a large Jacuzzi with a capacity of 10 people, sauna, Turkish bath and toilet. It also has a room for storing garden tools or machinery, another room with another toilet and a laundry room. You can perfectly replace the stairs with ramps if necessary. It is located in an excellent quiet area, next to golf course and near the beach.

Orientation: East, West.

Condition : Good. Pool : Private. Views : Sea, Golf.

Features: Covered Terrace, Fitted Wardrobes, Private Terrace, Sauna, Storage Room, Utility Room,

Ensuite Bathroom, Marble Flooring, Jacuzzi, Barbeque, Double Glazing, Basement, Fibre Optic.