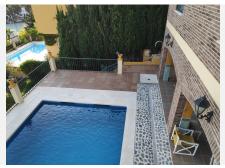

Beautiful and spacious villa built with excellent quality materials, accessed from the street to the porch and patio or through a garage entrance. It consists of 2 floors plus garden floor, on the main floor there is a large and bright living room that leads to a terrace overlooking the sea, equipped kitchen with dining room and pantry, master bedroom with en suite bathroom and toilet, on the second floor (which is accessed both by the house and the garage area) has 4 large bedrooms each with its balcony overlooking the sea, fitted wardrobes in each of them and 2 bathrooms. The pool area is accessed by stairs from the main entrance where it has a covered terrace of 70 meters with barbecue all prepared with its dining area, surrounded by a garden and a descent where the land ends with numerous fruit trees. The house has built an area enabled for relaxation with access from the covered terrace, where it has a large Jacuzzi with a capacity of 10 people, sauna, Turkish bath and toilet. It also has a room for storing garden tools or machinery, another room with another toilet and a laundry room. You can perfectly replace the stairs with ramps if necessary. It is located in an excellent quiet area, next to golf course and near the beach.

Orientation: East, West.

Condition : Good. Pool : Private. Views : Sea, Golf.

Features: Covered Terrace, Fitted Wardrobes, Private Terrace, Sauna, Storage Room, Utility Room,

Ensuite Bathroom, Marble Flooring, Jacuzzi, Barbeque, Double Glazing, Basement, Fibre Optic.