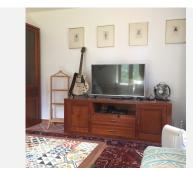

The 120 m2 house, which was completely renovated in 2020, has a total of 3 bedrooms (two of which are on the 1st floor), 2 bathrooms with shower, a large eat-in kitchen with fireplace and access to the terrace and garden, 1 large living room with fireplace, storage room.

The house was completely restored to a high standard in 2020. It has new PVC windows, tiled floor, alarm system.

Next to the house is a small house (casita) of 15 m2 in which two more people can sleep comfortably.