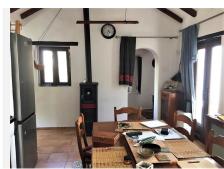

The 120 m2 house, which was completely renovated in 2020, has a total of 3 bedrooms (two of which are on the 1st floor), 2 bathrooms with shower, a large eat-in kitchen with fireplace and access to the terrace and garden, 1 large living room with fireplace, storage room.