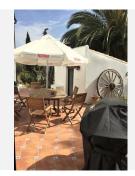

The house is surrounded by terraces and a 1000m2 fenced garden with fruit trees (orange, lemon, grapefruit) and palm trees.

It is possible to cover the terrace and form a unit between the casita and the main house.

The house has all the machines for the maintenance and care of the garden.

The wide entrance to the property has space for several cars. There is also a carport.

The 8 x 4 m pool invites you to swim in summer. This has been equipped with a new pool pump.