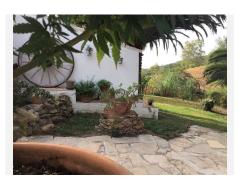

The house is surrounded by terraces and a 1000m2 fenced garden with fruit trees (orange, lemon, grapefruit) and palm trees.

It is possible to cover the terrace and form a unit between the casita and the main house.