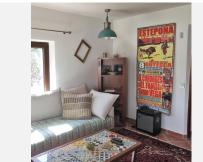

The 120 m2 house, which was completely renovated in 2020, has a total of 3 bedrooms (two of which are on the 1st floor), 2 bathrooms with shower, a large eat-in kitchen with fireplace and access to the terrace and garden, 1 large living room with fireplace, storage room.