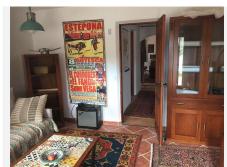

The 120 m2 house, which was completely renovated in 2020, has a total of 3 bedrooms (two of which are on the 1st floor), 2 bathrooms with shower, a large eat-in kitchen with fireplace and access to the terrace and garden, 1 large living room with fireplace, storage room.

The house was completely restored to a high standard in 2020. It has new PVC windows, tiled floor, alarm system.

Next to the house is a small house (casita) of 15 m2 in which two more people can sleep comfortably.