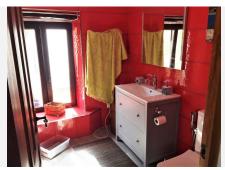

The 120 m2 house, which was completely renovated in 2020, has a total of 3 bedrooms (two of which are on the 1st floor), 2 bathrooms with shower, a large eat-in kitchen with fireplace and access to the terrace and garden, 1 large living room with fireplace, storage room.

The house was completely restored to a high standard in 2020. It has new PVC windows, tiled floor, alarm system.

Next to the house is a small house (casita) of 15 m2 in which two more people can sleep comfortably.