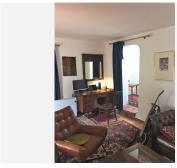

The 120 m2 house, which was completely renovated in 2020, has a total of 3 bedrooms (two of which are on the 1st floor), 2 bathrooms with shower, a large eat-in kitchen with fireplace and access to the terrace and garden, 1 large living room with fireplace, storage room.