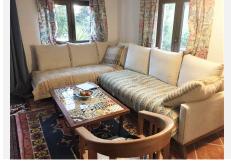

The 120 m2 house, which was completely renovated in 2020, has a total of 3 bedrooms (two of which are on the 1st floor), 2 bathrooms with shower, a large eat-in kitchen with fireplace and access to the terrace and garden, 1 large living room with fireplace, storage room.

## furniture.

A 2021 paved road leads to the property.

There are 2 wells on the well cultivated terrace area of 30000 m2. The plot is partially fenced. 2 bridges lead over the "arroyo Jordana" stream to the partly forrest areas; here are cork oak trees, hazelnut trees, vines. There is also a small tool shed of 5m2.