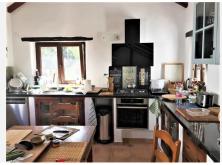

The 120 m2 house, which was completely renovated in 2020, has a total of 3 bedrooms (two of which are on the 1st floor), 2 bathrooms with shower, a large eat-in kitchen with fireplace and access to the terrace and garden, 1 large living room with fireplace, storage room.