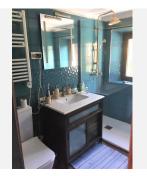

The 120 m2 house, which was completely renovated in 2020, has a total of 3 bedrooms (two of which are on the 1st floor), 2 bathrooms with shower, a large eat-in kitchen with fireplace and access to the terrace and garden, 1 large living room with fireplace, storage room.