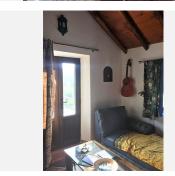

The 120 m2 house, which was completely renovated in 2020, has a total of 3 bedrooms (two of which are on the 1st floor), 2 bathrooms with shower, a large eat-in kitchen with fireplace and access to the terrace and garden, 1 large living room with fireplace, storage room.

The house was completely restored to a high standard in 2020. It has new PVC windows, tiled floor, alarm system.

Next to the house is a small house (casita) of 15 m2 in which two more people can sleep comfortably.