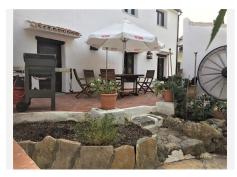

The house is surrounded by terraces and a 1000m2 fenced garden with fruit trees (orange, lemon, grapefruit) and palm trees.

It is possible to cover the terrace and form a unit between the casita and the main house.

The house has all the machines for the maintenance and care of the garden.

The wide entrance to the property has space for several cars. There is also a carport.

The 8 x 4 m pool invites you to swim in summer. This has been equipped with a new pool pump.