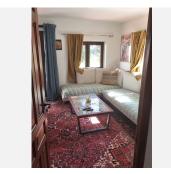

The 120 m2 house, which was completely renovated in 2020, has a total of 3 bedrooms (two of which are on the 1st floor), 2 bathrooms with shower, a large eat-in kitchen with fireplace and access to the terrace and garden, 1 large living room with fireplace, storage room.