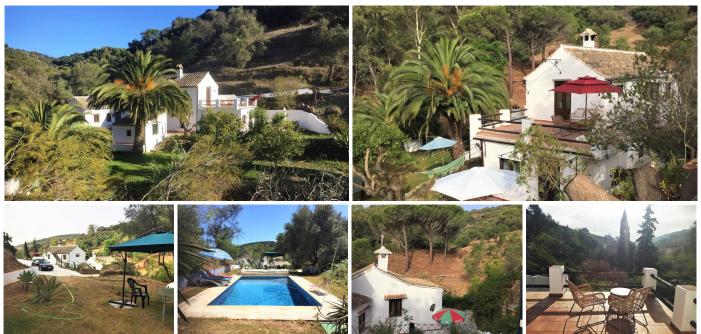

Magnificent finca with pool in Casares, Costa del Sol, 9 km from Estepona, 1 hour drive to Malaga airport and 30 minutes drive to Gibraltar

The beautiful finca with pool of 30.000 m2 is located in the nature park in Casares, 8 km from the beach and 10 km from shops.

The 120 m2 house, which was completely renovated in 2020, has a total of 3 bedrooms (two of which are on the 1st floor), 2 bathrooms with shower, a large eat-in kitchen with fireplace and access to the terrace and garden, 1 large living room with fireplace, storage room.

The house is surrounded by terraces and a 1000m2 fenced garden with fruit trees (orange, lemon, grapefruit) and palm trees.

It is possible to cover the terrace and form a unit between the casita and the main house.

The house has all the machines for the maintenance and care of the garden.

The wide entrance to the property has space for several cars. There is also a carport.

The 8 x 4 m pool invites you to swim in summer. This has been equipped with a new pool pump.