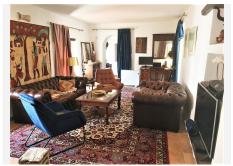

The 120 m2 house, which was completely renovated in 2020, has a total of 3 bedrooms (two of which are on the 1st floor), 2 bathrooms with shower, a large eat-in kitchen with fireplace and access to the terrace and garden, 1 large living room with fireplace, storage room.

## furniture.

A 2021 paved road leads to the property.

There are 2 wells on the well cultivated terrace area of 30000 m2. The plot is partially fenced. 2 bridges lead over the "arroyo Jordana" stream to the partly forrest areas; here are cork oak trees, hazelnut trees, vines. There is also a small tool shed of 5m2.