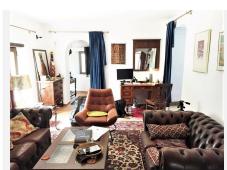

The 120 m2 house, which was completely renovated in 2020, has a total of 3 bedrooms (two of which are on the 1st floor), 2 bathrooms with shower, a large eat-in kitchen with fireplace and access to the terrace and garden, 1 large living room with fireplace, storage room.