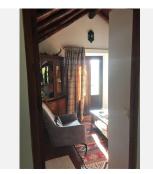

The 120 m2 house, which was completely renovated in 2020, has a total of 3 bedrooms (two of which are on the 1st floor), 2 bathrooms with shower, a large eat-in kitchen with fireplace and access to the terrace and garden, 1 large living room with fireplace, storage room.

The house was completely restored to a high standard in 2020. It has new PVC windows, tiled floor, alarm system.

Next to the house is a small house (casita) of 15 m2 in which two more people can sleep comfortably.