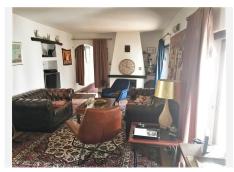

The 120 m2 house, which was completely renovated in 2020, has a total of 3 bedrooms (two of which are on the 1st floor), 2 bathrooms with shower, a large eat-in kitchen with fireplace and access to the terrace and garden, 1 large living room with fireplace, storage room.