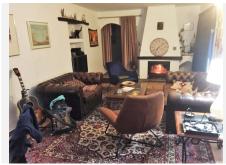

The 120 m2 house, which was completely renovated in 2020, has a total of 3 bedrooms (two of which are on the 1st floor), 2 bathrooms with shower, a large eat-in kitchen with fireplace and access to the terrace and garden, 1 large living room with fireplace, storage room.