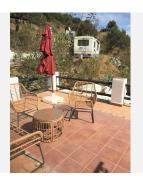

The house is surrounded by terraces and a 1000m2 fenced garden with fruit trees (orange, lemon, grapefruit) and palm trees.

It is possible to cover the terrace and form a unit between the casita and the main house.

The house has all the machines for the maintenance and care of the garden.

The wide entrance to the property has space for several cars. There is also a carport.

The 8 x 4 m pool invites you to swim in summer. This has been equipped with a new pool pump.