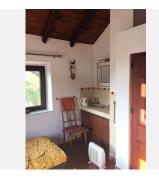

The 120 m2 house, which was completely renovated in 2020, has a total of 3 bedrooms (two of which are on the 1st floor), 2 bathrooms with shower, a large eat-in kitchen with fireplace and access to the terrace and garden, 1 large living room with fireplace, storage room.

The house was completely restored to a high standard in 2020. It has new PVC windows, tiled floor, alarm system.

Next to the house is a small house (casita) of 15 m2 in which two more people can sleep comfortably.