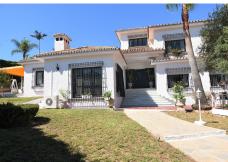

## HUS 5 BEDROOMS 3 BATHROOMS IN MÁLAGA © Málaga

REF# V4116808 790.000 €

 BEDS
 BATHS
 BUILT
 PLOT

 5
 3
 440 m²
 1520 m²

## BEAUTIFUL VILLA IN GREAT LOCATION BETWEEN TORREMOLINOS AND MALAGA

This beautiful villa consists of 5 bedrooms, 3 bathroms, very spacious and very well distributed living / dining room, a large and bright kitchen,

Garage for 2 cars with a storage room. There is 24 hour security in the urbanization.

Large swimming pool surrounded by beautiful gardens with different fruit trees.

The house is in great location, close to supermarkets, pharmacy, public transport, schools, restaurants and cafeterias. At only 10 minutes from Malaga Airport and from city centre, Plaza Mayor, a shopping centre with a range of stores and next to bigger department stores such as Decathlon, IKEA and Maisons du Monde.