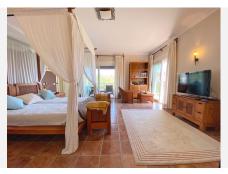

On the ground floor there are 3 bedrooms with bathroom, a central room for various uses and a laundry room.

All bedrooms with direct access to the garden and pool.

All the ceilings are extra high, under floor heating and air-conditioning throughout the entire villa. Electric shutters and sun blinds, it all forms part of the high specifications which are too many to list them all on here

There is also a separate bedroom with bathroom next to the house, which can be used for staff.

The villa has large outdoor areas of gardens and terraces. Access to the house is easy through a long and wide driveway, where there is enough space to park several cars, being able to leave them outside, under a pergola cover made of wood, or inside the garage.