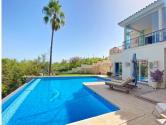

The access to the house is on the main floor where we find the entrance hall, a large main room, the kitchen and next to it a dining room, a guest toilet, and a large bedroom with an en-suite bathroom with bathtub and shower. There is also a pleasant central covered porch shared by all the rooms from where you have views of the pool.