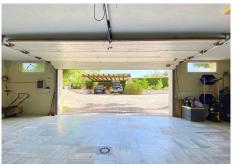

There is also a separate bedroom with bathroom next to the house, which can be used for staff.

The villa has large outdoor areas of gardens and terraces. Access to the house is easy through a long and wide driveway, where there is enough space to park several cars, being able to leave them outside, under a pergola cover made of wood, or inside the garage.