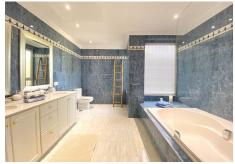

The access to the house is on the main floor where we find the entrance hall, a large main room, the kitchen and next to it a dining room, a guest toilet, and a large bedroom with an en-suite bathroom with bathtub and shower. There is also a pleasant central covered porch shared by all the rooms from where you have views of the pool.

On the ground floor there are 3 bedrooms with bathroom, a central room for various uses and a laundry room.

All bedrooms with direct access to the garden and pool.

All the ceilings are extra high, under floor heating and air-conditioning throughout the entire villa. Electric shutters and sun blinds, it all forms part of the high specifications which are too many to list them all on here