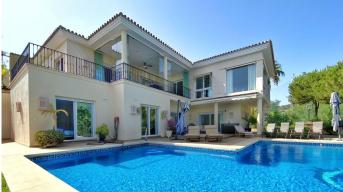

The access to the house is on the main floor where we find the entrance hall, a large main room, the kitchen and next to it a dining room, a guest toilet, and a large bedroom with an en-suite bathroom with bathtub and shower. There is also a pleasant central covered porch shared by all the rooms from where you have views of the pool.

There is also a separate bedroom with bathroom next to the house, which can be used for staff.

The villa has large outdoor areas of gardens and terraces. Access to the house is easy through a long and wide driveway, where there is enough space to park several cars, being able to leave them outside, under a pergola cover made of wood, or inside the garage.