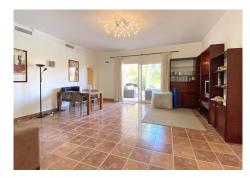

The access to the house is on the main floor where we find the entrance hall, a large main room, the kitchen and next to it a dining room, a guest toilet, and a large bedroom with an en-suite bathroom with bathtub and shower. There is also a pleasant central covered porch shared by all the rooms from where you have views of the pool.