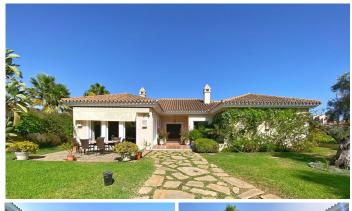

Nice villa located next to the Santa María golf course, in Elviria, located on a south-facing plot with an area of ??approximately 1500 m2. Surrounded by plants and trees and a beautiful and well-kept garden.

The access to the house is on the main floor where we find the entrance hall, a large main room, the kitchen and next to it a dining room, a guest toilet, and a large bedroom with an en-suite bathroom with bathtub and shower. There is also a pleasant central covered porch shared by all the rooms from where you have views of the pool.