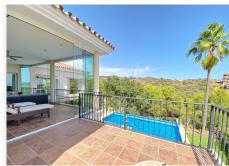

The access to the house is on the main floor where we find the entrance hall, a large main room, the kitchen and next to it a dining room, a guest toilet, and a large bedroom with an en-suite bathroom with bathtub and shower. There is also a pleasant central covered porch shared by all the rooms from where you have views of the pool.

There is also a separate bedroom with bathroom next to the house, which can be used for staff.

The villa has large outdoor areas of gardens and terraces. Access to the house is easy through a long and wide driveway, where there is enough space to park several cars, being able to leave them outside, under a pergola cover made of wood, or inside the garage.