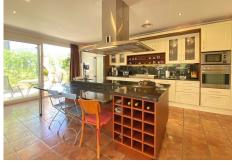

The access to the house is on the main floor where we find the entrance hall, a large main room, the kitchen and next to it a dining room, a guest toilet, and a large bedroom with an en-suite bathroom with bathtub and shower. There is also a pleasant central covered porch shared by all the rooms from where you have views of the pool.