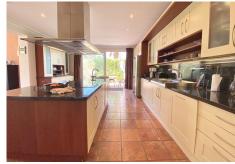

The access to the house is on the main floor where we find the entrance hall, a large main room, the kitchen and next to it a dining room, a guest toilet, and a large bedroom with an en-suite bathroom with bathtub and shower. There is also a pleasant central covered porch shared by all the rooms from where you have views of the pool.