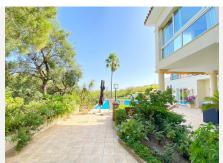

Nice villa located next to the Santa María golf course, in Elviria, located on a south-facing plot with an area of ??approximately 1500 m2. Surrounded by plants and trees and a beautiful and well-kept garden.

The access to the house is on the main floor where we find the entrance hall, a large main room, the kitchen and next to it a dining room, a guest toilet, and a large bedroom with an en-suite bathroom with bathtub and shower. There is also a pleasant central covered porch shared by all the rooms from where you have views of the pool.