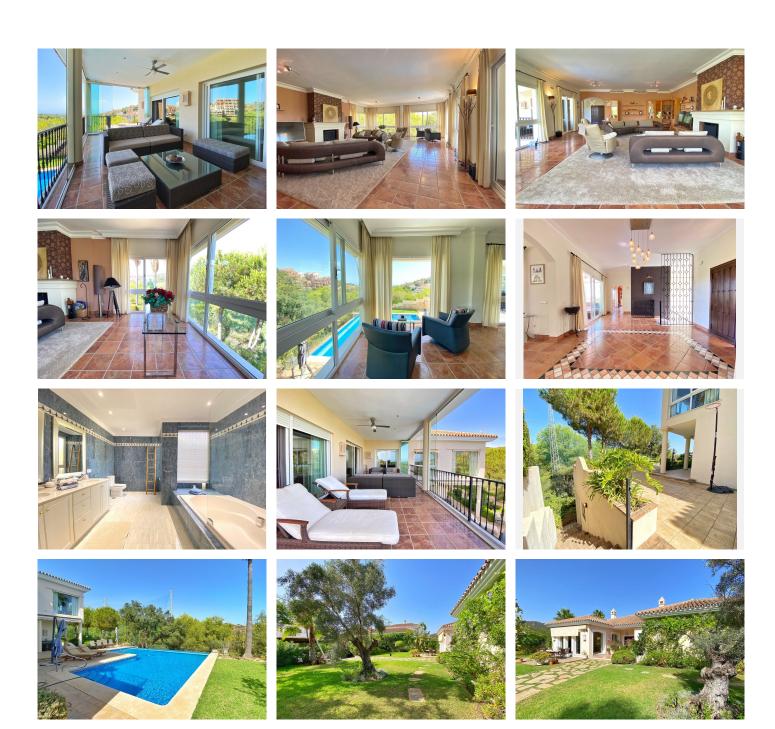

The access to the house is on the main floor where we find the entrance hall, a large main room, the kitchen and next to it a dining room, a guest toilet, and a large bedroom with an en-suite bathroom with bathtub and shower. There is also a pleasant central covered porch shared by all the rooms from where you have views of the pool.

On the ground floor there are 3 bedrooms with bathroom, a central room for various uses and a laundry room.

All bedrooms with direct access to the garden and pool.

All the ceilings are extra high, under floor heating and air-conditioning throughout the entire villa. Electric shutters and sun blinds, it all forms part of the high specifications which are too many to list them all on here

There is also a separate bedroom with bathroom next to the house, which can be used for staff.

The villa has large outdoor areas of gardens and terraces. Access to the house is easy through a long and wide driveway, where there is enough space to park several cars, being able to leave them outside, under a pergola cover made of wood, or inside the garage.