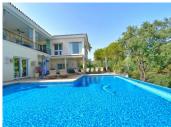

There is also a separate bedroom with bathroom next to the house, which can be used for staff.

The villa has large outdoor areas of gardens and terraces. Access to the house is easy through a long and wide driveway, where there is enough space to park several cars, being able to leave them outside, under a pergola cover made of wood, or inside the garage.