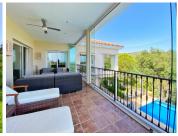

The access to the house is on the main floor where we find the entrance hall, a large main room, the kitchen and next to it a dining room, a guest toilet, and a large bedroom with an en-suite bathroom with bathtub and shower. There is also a pleasant central covered porch shared by all the rooms from where you have views of the pool.