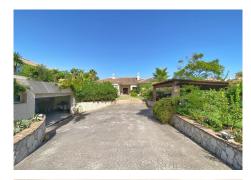

There is also a separate bedroom with bathroom next to the house, which can be used for staff.

The villa has large outdoor areas of gardens and terraces. Access to the house is easy through a long and wide driveway, where there is enough space to park several cars, being able to leave them outside, under a pergola cover made of wood, or inside the garage.