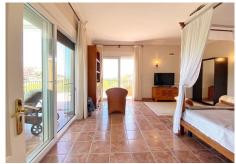

On the ground floor there are 3 bedrooms with bathroom, a central room for various uses and a laundry room.

All bedrooms with direct access to the garden and pool.

All the ceilings are extra high, under floor heating and air-conditioning throughout the entire villa. Electric shutters and sun blinds, it all forms part of the high specifications which are too many to list them all on here

There is also a separate bedroom with bathroom next to the house, which can be used for staff.

The villa has large outdoor areas of gardens and terraces. Access to the house is easy through a long and wide driveway, where there is enough space to park several cars, being able to leave them outside, under a pergola cover made of wood, or inside the garage.