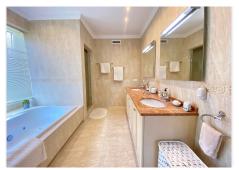

The access to the house is on the main floor where we find the entrance hall, a large main room, the kitchen and next to it a dining room, a guest toilet, and a large bedroom with an en-suite bathroom with bathtub and shower. There is also a pleasant central covered porch shared by all the rooms from where you have views of the pool.

On the ground floor there are 3 bedrooms with bathroom, a central room for various uses and a laundry room.

All bedrooms with direct access to the garden and pool.

All the ceilings are extra high, under floor heating and air-conditioning throughout the entire villa. Electric shutters and sun blinds, it all forms part of the high specifications which are too many to list them all on here