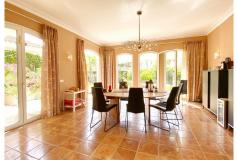

The access to the house is on the main floor where we find the entrance hall, a large main room, the kitchen and next to it a dining room, a guest toilet, and a large bedroom with an en-suite bathroom with bathtub and shower. There is also a pleasant central covered porch shared by all the rooms from where you have views of the pool.