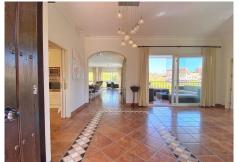

The access to the house is on the main floor where we find the entrance hall, a large main room, the kitchen and next to it a dining room, a guest toilet, and a large bedroom with an en-suite bathroom with bathtub and shower. There is also a pleasant central covered porch shared by all the rooms from where you have views of the pool.