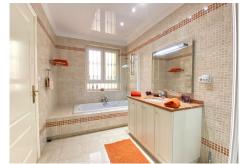

The access to the house is on the main floor where we find the entrance hall, a large main room, the kitchen and next to it a dining room, a guest toilet, and a large bedroom with an en-suite bathroom with bathtub and shower. There is also a pleasant central covered porch shared by all the rooms from where you have views of the pool.

On the ground floor there are 3 bedrooms with bathroom, a central room for various uses and a laundry room.

All bedrooms with direct access to the garden and pool.

All the ceilings are extra high, under floor heating and air-conditioning throughout the entire villa. Electric shutters and sun blinds, it all forms part of the high specifications which are too many to list them all on here