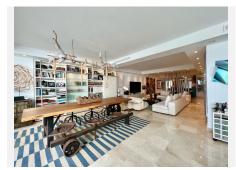

The property can be accessed either through the gardens or through the underground parking.

As we enter the apartment we are welcomed by a huge open space which consists of kitchen and living room. The kitchen is fully equipped with the latest appliances and includes generous space for cooking.

The living room has an ample and generous space for relaxing and has a lot of light which comes in from the panoramic window at the end of the room where the office is located along with the dining area.