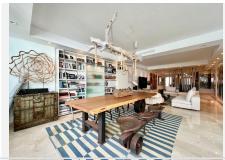

The living room has an ample and generous space for relaxing and has a lot of light which comes in from the panoramic window at the end of the room where the office is located along with the dining area.