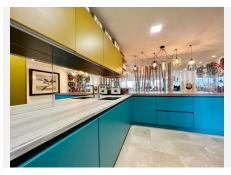

The property can be accessed either through the gardens or through the underground parking.

As we enter the apartment we are welcomed by a huge open space which consists of kitchen and living room. The kitchen is fully equipped with the latest appliances and includes generous space for cooking.