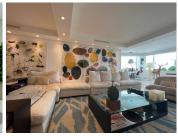

The living room has an ample and generous space for relaxing and has a lot of light which comes in from the panoramic window at the end of the room where the office is located along with the dining area.