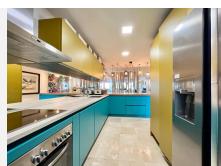

The property can be accessed either through the gardens or through the underground parking.

As we enter the apartment we are welcomed by a huge open space which consists of kitchen and living room. The kitchen is fully equipped with the latest appliances and includes generous space for cooking.