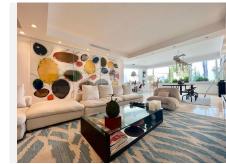

The living room has an ample and generous space for relaxing and has a lot of light which comes in from the panoramic window at the end of the room where the office is located along with the dining area.