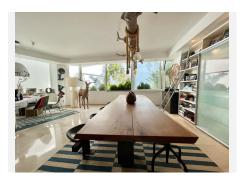

The living room has an ample and generous space for relaxing and has a lot of light which comes in from the panoramic window at the end of the room where the office is located along with the dining area.

From here we can observe the amazing tropical gardens comprised in this luxury complex and it also leads

onto the master bedroom which is tucked away for better privacy from the rest of the property. The master bedroom has nicely sized fitted wardrobe along with ensuite bathroom with shower.