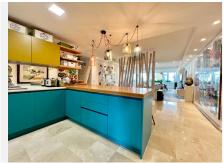

The property can be accessed either through the gardens or through the underground parking.

As we enter the apartment we are welcomed by a huge open space which consists of kitchen and living room. The kitchen is fully equipped with the latest appliances and includes generous space for cooking.