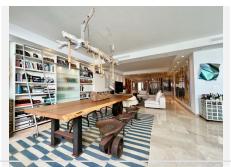

The property can be accessed either through the gardens or through the underground parking.

As we enter the apartment we are welcomed by a huge open space which consists of kitchen and living room. The kitchen is fully equipped with the latest appliances and includes generous space for cooking.

The living room has an ample and generous space for relaxing and has a lot of light which comes in from the panoramic window at the end of the room where the office is located along with the dining area.