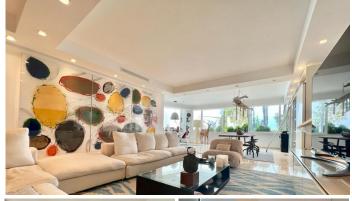

The property can be accessed either through the gardens or through the underground parking.

As we enter the apartment we are welcomed by a huge open space which consists of kitchen and living room. The kitchen is fully equipped with the latest appliances and includes generous space for cooking.

The living room has an ample and generous space for relaxing and has a lot of light which comes in from the panoramic window at the end of the room where the office is located along with the dining area.