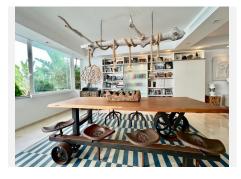

The property can be accessed either through the gardens or through the underground parking.

As we enter the apartment we are welcomed by a huge open space which consists of kitchen and living room. The kitchen is fully equipped with the latest appliances and includes generous space for cooking.

The living room has an ample and generous space for relaxing and has a lot of light which comes in from the panoramic window at the end of the room where the office is located along with the dining area.