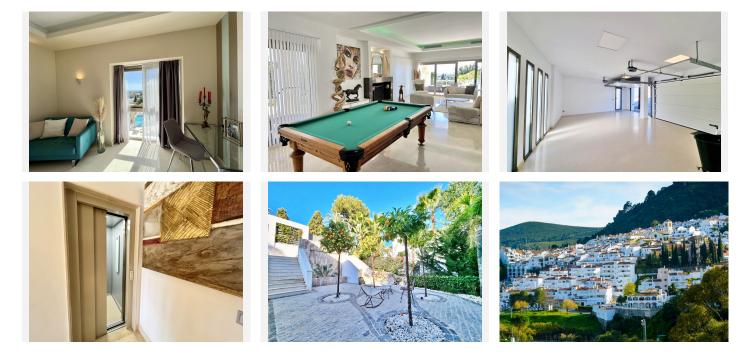

Astunning modern villa located in the prestigious area of Benahavis, El Paraiso Alto only 10 minute drive to Puerto Banus and 15min Marbella Centre. 35min drive to the international Malaga Airport.

This villa is open plan and the ground floor flows to the terrace and the garden with nice sea views a wide and long infinity pool which the end leads to a chill out with a fire place. The Villa has on each floor an ensuite bedroom which gives you 100% privacy.

The enormous basement has a big living / entertainment room with a second chimney, cinema, spa, sauna, reading corner.

The urbanisation has 24hr security and the villa has the latest technology to add security and comfort.

## About the area:

El Paraiso Alto is a municipality of Benahavis located high on the hill offering spectacular views to its residents overlooking the coast and numerous golf courses. El Paraiso is well communicated with only a 10' drive to the beautiful Benahavis with a wide gastronomic offer and the charm of its typical Andalusian streets. The closest beach in San Pedro Alcantara can be reached within 5' and the heart of all entertainment – Puerto Banus – is just a 10' drive away. In addition, El Paraiso is located in a close proximity to 18-hole El Paraiso and Atalaya Golf Courses as well as tennis and paddle courts.