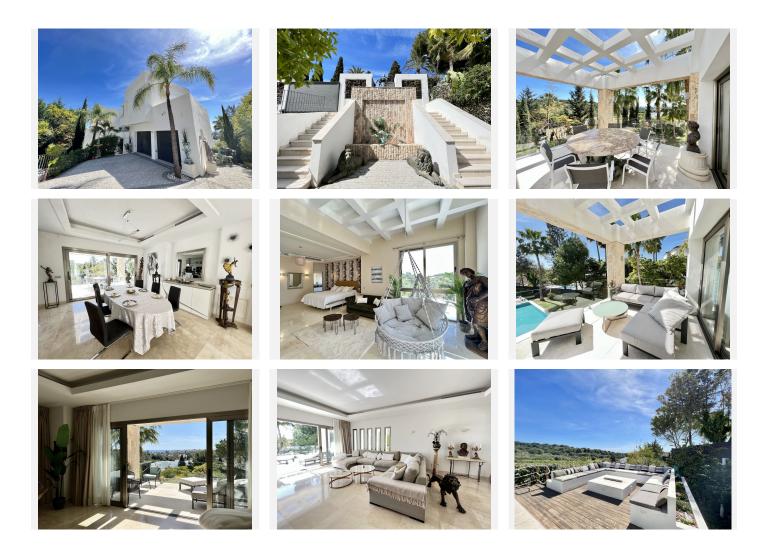

Astunning modern villa located in the prestigious area of Benahavis, El Paraiso Alto only 10 minute drive to Puerto Banus and 15min Marbella Centre. 35min drive to the international Malaga Airport.

This villa is open plan and the ground floor flows to the terrace and the garden with nice sea views a wide and long infinity pool which the end leads to a chill out with a fire place. The Villa has on each floor an ensuite bedroom which gives you 100% privacy.

The enormous basement has a big living / entertainment room with a second chimney, cinema, spa, sauna, reading corner.

The urbanisation has 24hr security and the villa has the latest technology to add security and comfort.