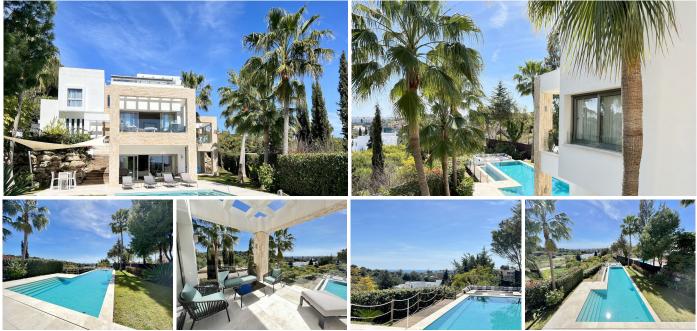

Astunning modern villa located in the prestigious area of Benahavis, El Paraiso Alto only 10 minute drive to Puerto Banus and 15min Marbella Centre. 35min drive to the international Malaga Airport.

This villa is open plan and the ground floor flows to the terrace and the garden with nice sea views a wide and long infinity pool which the end leads to a chill out with a fire place. The Villa has on each floor an ensuite bedroom which gives you 100% privacy.

The enormous basement has a big living / entertainment room with a second chimney, cinema, spa, sauna, reading corner.

The urbanisation has 24hr security and the villa has the latest technology to add security and comfort.