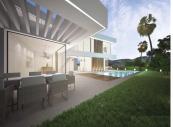

Villa is located on a plot of 667 square meters, two minutes from the beach. The unique and clever design allows the Mediterranean wind from the south to travel through every corner of the home and bring a much needed breeze into the home. The property is conveniently divided into 4 bedrooms, 3 full bathrooms and one additional with a toilet.

The gorgeous villa also holds a spacious kitchen with a pool and an underwater window to the gym, two terraces, one with a nightstand, wooden bridge on the upper floor.

They feature a glass wrap design so that the light reflects freedom and fills the magnificent interior of the villa with life.