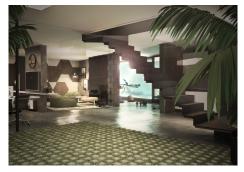

The gorgeous villa also holds a spacious kitchen with a pool and an underwater window to the gym, two terraces, one with a nightstand, wooden bridge on the upper floor.

They feature a glass wrap design so that the light reflects freedom and fills the magnificent interior of the villa with life.