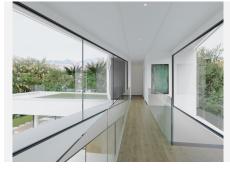

The gorgeous villa also holds a spacious kitchen with a pool and an underwater window to the gym, two terraces, one with a nightstand, wooden bridge on the upper floor.

They feature a glass wrap design so that the light reflects freedom and fills the magnificent interior of the villa with life.