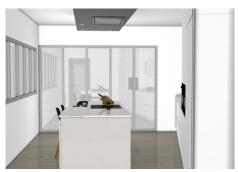

The gorgeous villa also holds a spacious kitchen with a pool and an underwater window to the gym, two terraces, one with a nightstand, wooden bridge on the upper floor.

They feature a glass wrap design so that the light reflects freedom and fills the magnificent interior of the villa with life.