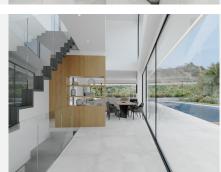

Villa is located on a plot of 667 square meters, two minutes from the beach. The unique and clever design allows the Mediterranean wind from the south to travel through every corner of the home and bring a much needed breeze into the home. The property is conveniently divided into 4 bedrooms, 3 full bathrooms and one additional with a toilet.

The gorgeous villa also holds a spacious kitchen with a pool and an underwater window to the gym, two terraces, one with a nightstand, wooden bridge on the upper floor.

They feature a glass wrap design so that the light reflects freedom and fills the magnificent interior of the villa with life.