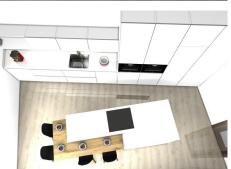

The gorgeous villa also holds a spacious kitchen with a pool and an underwater window to the gym, two terraces, one with a nightstand, wooden bridge on the upper floor.

They feature a glass wrap design so that the light reflects freedom and fills the magnificent interior of the villa with life.