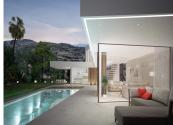

The gorgeous villa also holds a spacious kitchen with a pool and an underwater window to the gym, two terraces, one with a nightstand, wooden bridge on the upper floor.

They feature a glass wrap design so that the light reflects freedom and fills the magnificent interior of the villa with life.