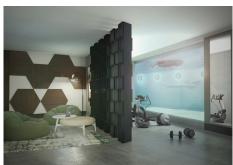

The gorgeous villa also holds a spacious kitchen with a pool and an underwater window to the gym, two terraces, one with a nightstand, wooden bridge on the upper floor.

They feature a glass wrap design so that the light reflects freedom and fills the magnificent interior of the villa with life.