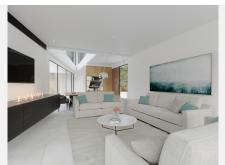

The gorgeous villa also holds a spacious kitchen with a pool and an underwater window to the gym, two terraces, one with a nightstand, wooden bridge on the upper floor.

They feature a glass wrap design so that the light reflects freedom and fills the magnificent interior of the villa with life.