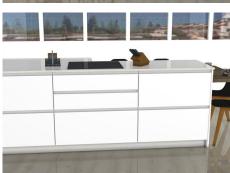

The gorgeous villa also holds a spacious kitchen with a pool and an underwater window to the gym, two terraces, one with a nightstand, wooden bridge on the upper floor.

They feature a glass wrap design so that the light reflects freedom and fills the magnificent interior of the villa with life.