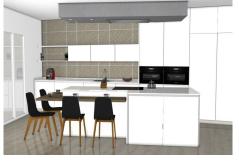

The gorgeous villa also holds a spacious kitchen with a pool and an underwater window to the gym, two terraces, one with a nightstand, wooden bridge on the upper floor.

They feature a glass wrap design so that the light reflects freedom and fills the magnificent interior of the villa with life.