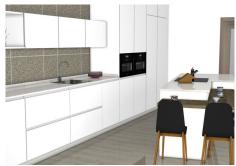

The gorgeous villa also holds a spacious kitchen with a pool and an underwater window to the gym, two terraces, one with a nightstand, wooden bridge on the upper floor.

They feature a glass wrap design so that the light reflects freedom and fills the magnificent interior of the villa with life.