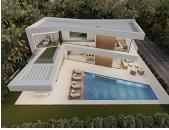

Villa is located on a plot of 667 square meters, two minutes from the beach. The unique and clever design allows the Mediterranean wind from the south to travel through every corner of the home and bring a much needed breeze into the home. The property is conveniently divided into 4 bedrooms, 3 full bathrooms and one additional with a toilet.

The gorgeous villa also holds a spacious kitchen with a pool and an underwater window to the gym, two terraces, one with a nightstand, wooden bridge on the upper floor.

They feature a glass wrap design so that the light reflects freedom and fills the magnificent interior of the villa with life.