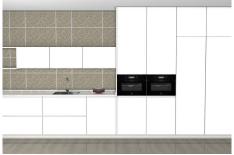

The gorgeous villa also holds a spacious kitchen with a pool and an underwater window to the gym, two terraces, one with a nightstand, wooden bridge on the upper floor.

They feature a glass wrap design so that the light reflects freedom and fills the magnificent interior of the villa with life.