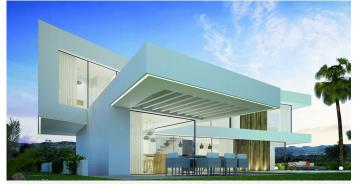

## HUS 4 BEDROOMS 3 BATHROOMS IN BENALMADENA

Benalmadena

REF# V4297393 1.500.000 €

| BEDS | BATHS | BUILT  | PLOT   |
|------|-------|--------|--------|
| 4    | 3     | 450 m² | 667 m² |

New Development: Prices from €1,500,000 to €1,500,000. [Bedrooms: 4] [Bathrooms: 3] [Built size: 1117m2].

Villa is located on a plot of 667 square meters, two minutes from the beach. The unique and clever design allows the Mediterranean wind from the south to travel through every corner of the home and bring a much needed breeze into the home. The property is conveniently divided into 4 bedrooms, 3 full bathrooms and one additional with a toilet.

Benalmádena Costa is in fashion and is widely known as the epicenter of Malaga and stands as the host of the most interesting residential and holiday towns on the Costa del Sol.

This villa is an unprecedented home, where avant-garde design marks a turning point for lovers of good living and the enjoyment of the unique.