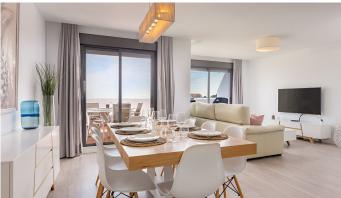

The house is set over 4 levels which includes a private garage for 2 cars, and additional parking space in the common underground garage, a very large solarium with aluminium pergola and jacuzzi with the most incredible panoramic views. As you enter the house on the first floor you are immediately struck be stunning sea views from the living room terrace. On this floor you have a fully fitted and bright kitchen, spacious dining room and lounge with access to your stunning all day sun terrace. From this floor you can go up to your 62m2 solarium or down to the ground floor where you find your master bedroom with walk in wardrobe and en suite bathroom and a further double bedroom, also with en suite bathroom and a small third (bed)room or playroom for children. Both bedrooms have access to another very large terrace with sea views and all-day sun.