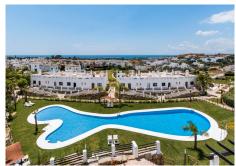

This south facing townhouse is set in a gated urbanization which enjoys 24 hours security and well-maintained gardens as well as very large pool area.

The Urbanization Sunset Golf on La Resina Golf Estepona, has a real 'Resort feeling' and is situated on a privileged location, a little elevated in height which facilitates fantastic sea views, and is located in a booming area, very close to everything, 1,6 km from the beach, 10 min from the center of Estepona and 15 min from Puerto Banus. There is a walking and biking path that leads directly to the beach. Nearby you have several nice restaurants, like the clubhouse of La Resina Golf, Bossa, El Rustico. On walking distance a new sports complex is being built, with several paddle courts and a complete state of the art gym.

The house is set over 4 levels which includes a private garage for 2 cars, and additional parking space in the common underground garage, a very large solarium with aluminium pergola and jacuzzi with the most incredible panoramic views. As you enter the house on the first floor you are immediately struck be stunning sea views from the living room terrace. On this floor you have a fully fitted and bright kitchen, spacious dining room and lounge with access to your stunning all day sun terrace. From this floor you can go up to your 62m2 solarium or down to the ground floor where you find your master bedroom with walk in wardrobe and en suite bathroom and a further double bedroom, also with en suite bathroom and a small third (bed)room or playroom for children. Both bedrooms have access to another very large terrace with sea views and all-day sun.