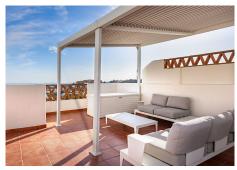

The house is set over 4 levels which includes a private garage for 2 cars, and additional parking space in the common underground garage, a very large solarium with aluminium pergola and jacuzzi with the most incredible panoramic views. As you enter the house on the first floor you are immediately struck be stunning sea views from the living room terrace. On this floor you have a fully fitted and bright kitchen, spacious dining room and lounge with access to your stunning all day sun terrace. From this floor you can go up to your 62m2 solarium or down to the ground floor where you find your master bedroom with walk in wardrobe and en suite bathroom and a further double bedroom, also with en suite bathroom and a small third (bed)room or playroom for children. Both bedrooms have access to another very large terrace with sea views and all-day sun.