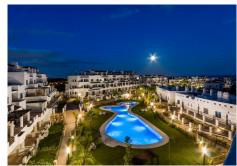

This south facing townhouse is set in a gated urbanization which enjoys 24 hours security and well-maintained gardens as well as very large pool area.

The Urbanization Sunset Golf on La Resina Golf Estepona, has a real 'Resort feeling' and is situated on a privileged location, a little elevated in height which facilitates fantastic sea views, and is located in a booming area, very close to everything, 1,6 km from the beach, 10 min from the center of Estepona and 15 min from Puerto Banus. There is a walking and biking path that leads directly to the beach. Nearby you have several nice restaurants, like the clubhouse of La Resina Golf, Bossa, El Rustico. On walking distance a new sports complex is being built, with several paddle courts and a complete state of the art gym.

The house is set over 4 levels which includes a private garage for 2 cars, and additional parking space in the common underground garage, a very large solarium with aluminium pergola and jacuzzi with the most incredible panoramic views. As you enter the house on the first floor you are immediately struck be stunning sea views from the living room terrace. On this floor you have a fully fitted and bright kitchen, spacious dining room and lounge with access to your stunning all day sun terrace. From this floor you can go up to your 62m2 solarium or down to the ground floor where you find your master bedroom with walk in wardrobe and en suite bathroom and a further double bedroom, also with en suite bathroom and a small third (bed)room or playroom for children. Both bedrooms have access to another very large terrace with sea views and all-day sun.