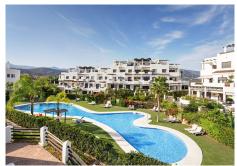

This south facing townhouse is set in a gated urbanization which enjoys 24 hours security and well-maintained gardens as well as very large pool area.

The Urbanization Sunset Golf on La Resina Golf Estepona, has a real 'Resort feeling' and is situated on a privileged location, a little elevated in height which facilitates fantastic sea views, and is located in a booming area, very close to everything, 1,6 km from the beach, 10 min from the center of Estepona and 15 min from Puerto Banus. There is a walking and biking path that leads directly to the beach. Nearby you have several nice restaurants, like the clubhouse of La Resina Golf, Bossa, El Rustico. On walking distance a new sports complex is being built, with several paddle courts and a complete state of the art gym.

The house is set over 4 levels which includes a private garage for 2 cars, and additional parking space in the common underground garage, a very large solarium with aluminium pergola and jacuzzi with the most incredible panoramic views. As you enter the house on the first floor you are immediately struck be stunning sea views from the living room terrace. On this floor you have a fully fitted and bright kitchen, spacious dining room and lounge with access to your stunning all day sun terrace. From this floor you can go up to your 62m2 solarium or down to the ground floor where you find your master bedroom with walk in wardrobe and en suite bathroom and a further double bedroom, also with en suite bathroom and a small third (bed)room or playroom for children. Both bedrooms have access to another very large terrace with sea views and all-day sun.