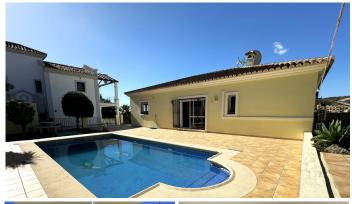

## HUS 4 BEDROOMS 2 BATHROOMS IN ESTEPONA

Stepona

REF# V4544410 799.000 €

| BEDS | BATHS | BUILT  | PLOT   | TERRACE |
|------|-------|--------|--------|---------|
| 4    | 2     | 212 m² | 500 m² | 124 m²  |

With an excellent location, ONLY 7 MIN FROM ESTEPONA TOWN AND 30 MIN FROM MARBELLA BY CAR, with Malaga airport at 80km and Gibraltar airport at 40km. It is located in a residential area that is next to an area in full urban expansion, with the new High-Resolution Hospital of Estepona, commercial area with supermarkets, restaurants and pharmacy a few minutes away. It has a fantastic southwest orientation, so it enjoys long hours of sunshine. Upon entering the plot, we find a large parking area, up the stairs on the side of the house, we find a large solarium with a large private pool with salt chlorination, the main entrance of the house is located at this height of the house, accessing the property we find a spacious living room with a lovely fireplace that makes the room a very cozy place, next to the entrance, if we turn left, we find its spacious fully equipped kitchen with very good qualities and finishes. Upstairs we have 2 of the 4 bedrooms, each bedroom is located on one side of the living room both are spacious and double, with access to the large terrace that enjoys beautiful panoramic views of the golf course and partial sea views. The main bathroom is also on the second floor and is fully equipped. On the first floor, we find a large room that could be used as a second living room or a games room, on one side there is another double bedroom that has a small dressing room, the second bathroom is downstairs and has a shower. The villa is very well