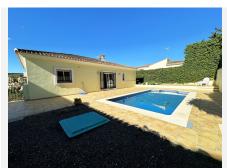

With an excellent location, ONLY 7 MIN FROM ESTEPONA TOWN AND 30 MIN FROM MARBELLA BY CAR, with Malaga airport at 80km and Gibraltar airport at 40km. It is located in a residential area that is next to an area in full urban expansion, with the new High-Resolution Hospital of Estepona, commercial area with supermarkets, restaurants and pharmacy a few minutes away. It has a fantastic southwest orientation, so it enjoys long hours of sunshine. Upon entering the plot, we find a large parking area, up the stairs on the side of the house, we find a large solarium with a large private pool with salt chlorination, the main entrance of the house is located at this height of the house, accessing the property we find a spacious living room with a lovely fireplace that makes the room a very cozy place, next to the entrance, if we turn left, we find its spacious fully equipped kitchen with very good qualities and finishes. Upstairs we have 2 of the 4 bedrooms, each bedroom is located on one side of the living room both are spacious and double, with access to the large terrace that enjoys beautiful panoramic views of the golf course and partial sea views. The main bathroom is also on the second floor and is fully equipped. On the first floor, we find a large room that could be used as a second living room or a games room, on one side there is another double bedroom that has a small dressing room, the second bathroom is downstairs and has a shower. The villa is very well