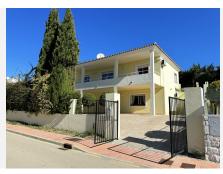

## HUS 4 BEDROOMS 2 BATHROOMS IN ESTEPONA

Stepona

REF# V4544410 799.000 €

| BEDS | BATHS | BUILT  | PLOT   | TERRACE |
|------|-------|--------|--------|---------|
| 4    | 2     | 212 m² | 500 m² | 124 m²  |

With an excellent location, ONLY 7 MIN FROM ESTEPONA TOWN AND 30 MIN FROM MARBELLA BY CAR, with Malaga airport at 80km and Gibraltar airport at 40km. It is located in a residential area that is next to an area in full urban expansion, with the new High-Resolution Hospital of Estepona, commercial area with supermarkets, restaurants and pharmacy a few minutes away. It has a fantastic southwest orientation, so it enjoys long hours of sunshine. Upon entering the plot, we find a large parking area, up the stairs on the side of the house, we find a large solarium with a large private pool with salt chlorination, the main entrance of the house is located at this height of the house, accessing the property we find a spacious living room with a lovely fireplace that makes the room a very cozy place, next to the entrance, if we turn left, we find its spacious fully equipped kitchen with very good qualities and finishes. Upstairs we have 2 of the 4 bedrooms, each bedroom is located on one side of the living room both are spacious and double, with access to the large terrace that enjoys beautiful panoramic views of the golf course and partial sea views. The main bathroom is also on the second floor and is fully equipped. On the first floor, we find a large room that could be used as a second living room or a games room, on one side there is another double bedroom that has a small dressing room, the second bathroom is downstairs and has a shower. The villa is very well