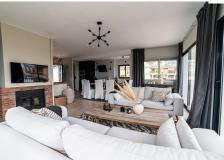

## REF# V4624312 569.000 €

| BEDS | BATHS | BUILT  | PLOT   |
|------|-------|--------|--------|
| 3    | 2     | 175 m² | 457 m² |

Amazing opportunity to buy a villa with panoramic views and lots of outdoor space in Torreblanca few minutes drive to the beach side. Villa has three levels; the entrance level has a living room with open plan kitchen, dining area, fire place and a terrace with beautiful panoramic views over Fuengirola coast line. There is also bathroom with shower and bedroom, which open up to the same terrace. Downstairs has own living area with a kitchen, two bedrooms and one bathroom with a bath. Other bedroom has its own terrace area. There is a entrance to the garden from the living area. Outdoors you find another room, which is possiblity to make another bedroom or use as a storage. There is entrance from the street level to the garden, so there is a possibility to use these two levels separetely in case of renting. There is a space to put infinity pool and owner has drawings for that. Villa has lots of outdoor spaces in several levels to enjoy the sun light during all day long. There is also a jacuzzi to relax. The street level has an access to the garage for one car and there is also separate storage. Bus stop is in few meters walking distance and drive to the beach takes about 7 minutes. All the services are few minutes drive away, as well as an access to the high way to go to Airport, Malaga or Marbella directions. Viewings are easy to organice.