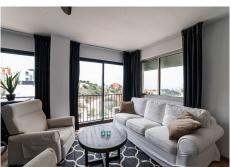

## REF# V4624312 569.000 €

| BEDS | BATHS | BUILT  | PLOT   |
|------|-------|--------|--------|
| 3    | 2     | 175 m² | 457 m² |

Amazing opportunity to buy a villa with panoramic views and lots of outdoor space in Torreblanca few minutes drive to the beach side. Villa has three levels; the entrance level has a living room with open plan kitchen, dining area, fire place and a terrace with beautiful panoramic views over Fuengirola coast line. There is also bathroom with shower and bedroom, which open up to the same terrace. Downstairs has own living area with a kitchen, two bedrooms and one bathroom with a bath. Other bedroom has its own terrace area. There is a entrance to the garden from the living area. Outdoors you find another room, which is possiblity to make another bedroom or use as a storage. There is entrance from the street level to the garden, so there is a possibility to use these two levels separetely in case of renting. There is a space to put infinity pool and owner has drawings for that. Villa has lots of outdoor spaces in several levels to enjoy the sun light during all day long. There is also a jacuzzi to relax. The street level has an access to the garage for one car and there is also separate storage. Bus stop is in few meters walking distance and drive to the beach takes about 7 minutes. All the services are few minutes drive away, as well as an access to the high way to go to Airport, Malaga or Marbella directions. Viewings are easy to organice.