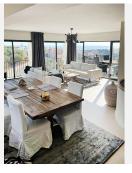

## REF# V4624312 569.000 €

| BEDS | BATHS | BUILT  | PLOT   |
|------|-------|--------|--------|
| 3    | 2     | 175 m² | 457 m² |

Amazing opportunity to buy a villa with panoramic views and lots of outdoor space in Torreblanca few minutes drive to the beach side. Villa has three levels; the entrance level has a living room with open plan kitchen, dining area, fire place and a terrace with beautiful panoramic views over Fuengirola coast line. There is also bathroom with shower and bedroom, which open up to the same terrace. Downstairs has own living area with a kitchen, two bedrooms and one bathroom with a bath. Other bedroom has its own terrace area. There is a entrance to the garden from the living area. Outdoors you find another room, which is possiblity to make another bedroom or use as a storage. There is entrance from the street level to the garden, so there is a possibility to use these two levels separetely in case of renting. There is a space to put infinity pool and owner has drawings for that. Villa has lots of outdoor spaces in several levels to enjoy the sun light during all day long. There is also a jacuzzi to relax. The street level has an access to the garage for one car and there is also separate storage. Bus stop is in few meters walking distance and drive to the beach takes about 7 minutes. All the services are few minutes drive away, as well as an access to the high way to go to Airport, Malaga or Marbella directions. Viewings are easy to organice.