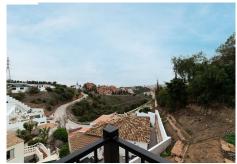

## REF# V4624312 569.000 €

| BEDS | BATHS | BUILT  | PLOT   |
|------|-------|--------|--------|
| 3    | 2     | 175 m² | 457 m² |

Amazing opportunity to buy a villa with panoramic views and lots of outdoor space in Torreblanca few minutes drive to the beach side. Villa has three levels; the entrance level has a living room with open plan kitchen, dining area, fire place and a terrace with beautiful panoramic views over Fuengirola coast line. There is also bathroom with shower and bedroom, which open up to the same terrace. Downstairs has own living area with a kitchen, two bedrooms and one bathroom with a bath. Other bedroom has its own terrace area. There is a entrance to the garden from the living area. Outdoors you find another room, which is possiblity to make another bedroom or use as a storage. There is entrance from the street level to the garden, so there is a possibility to use these two levels separetely in case of renting. There is a space to put infinity pool and owner has drawings for that. Villa has lots of outdoor spaces in several levels to enjoy the sun light during all day long. There is also a jacuzzi to relax. The street level has an access to the garage for one car and there is also separate storage. Bus stop is in few meters walking distance and drive to the beach takes about 7 minutes. All the services are few minutes drive away, as well as an access to the high way to go to Airport, Malaga or Marbella directions. Viewings are easy to organice.