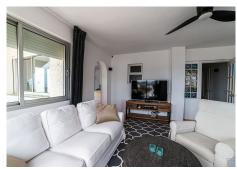

## REF# V4624312 569.000 €

| BEDS | BATHS | BUILT  | PLOT   |
|------|-------|--------|--------|
| 3    | 2     | 175 m² | 457 m² |

Amazing opportunity to buy a villa with panoramic views and lots of outdoor space in Torreblanca few minutes drive to the beach side. Villa has three levels; the entrance level has a living room with open plan kitchen, dining area, fire place and a terrace with beautiful panoramic views over Fuengirola coast line. There is also bathroom with shower and bedroom, which open up to the same terrace. Downstairs has own living area with a kitchen, two bedrooms and one bathroom with a bath. Other bedroom has its own terrace area. There is a entrance to the garden from the living area. Outdoors you find another room, which is possiblity to make another bedroom or use as a storage. There is entrance from the street level to the garden, so there is a possibility to use these two levels separetely in case of renting. There is a space to put infinity pool and owner has drawings for that. Villa has lots of outdoor spaces in several levels to enjoy the sun light during all day long. There is also a jacuzzi to relax. The street level has an access to the garage for one car and there is also separate storage. Bus stop is in few meters walking distance and drive to the beach takes about 7 minutes. All the services are few minutes drive away, as well as an access to the high way to go to Airport, Malaga or Marbella directions. Viewings are easy to organice.