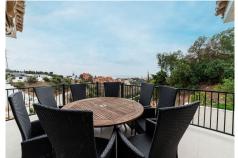

## REF# V4624312 569.000 €

| BEDS | BATHS | BUILT  | PLOT   |
|------|-------|--------|--------|
| 3    | 2     | 175 m² | 457 m² |

Amazing opportunity to buy a villa with panoramic views and lots of outdoor space in Torreblanca few minutes drive to the beach side. Villa has three levels; the entrance level has a living room with open plan kitchen, dining area, fire place and a terrace with beautiful panoramic views over Fuengirola coast line. There is also bathroom with shower and bedroom, which open up to the same terrace. Downstairs has own living area with a kitchen, two bedrooms and one bathroom with a bath. Other bedroom has its own terrace area. There is a entrance to the garden from the living area. Outdoors you find another room, which is possiblity to make another bedroom or use as a storage. There is entrance from the street level to the garden, so there is a possibility to use these two levels separetely in case of renting. There is a space to put infinity pool and owner has drawings for that. Villa has lots of outdoor spaces in several levels to enjoy the sun light during all day long. There is also a jacuzzi to relax. The street level has an access to the garage for one car and there is also separate storage. Bus stop is in few meters walking distance and drive to the beach takes about 7 minutes. All the services are few minutes drive away, as well as an access to the high way to go to Airport, Malaga or Marbella directions. Viewings are easy to organice.