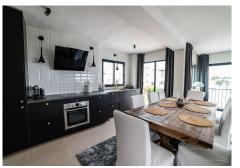

## REF# V4624312 569.000 €

| BEDS | BATHS | BUILT  | PLOT   |
|------|-------|--------|--------|
| 3    | 2     | 175 m² | 457 m² |

Amazing opportunity to buy a villa with panoramic views and lots of outdoor space in Torreblanca few minutes drive to the beach side. Villa has three levels; the entrance level has a living room with open plan kitchen, dining area, fire place and a terrace with beautiful panoramic views over Fuengirola coast line. There is also bathroom with shower and bedroom, which open up to the same terrace. Downstairs has own living area with a kitchen, two bedrooms and one bathroom with a bath. Other bedroom has its own terrace area. There is a entrance to the garden from the living area. Outdoors you find another room, which is possiblity to make another bedroom or use as a storage. There is entrance from the street level to the garden, so there is a possibility to use these two levels separetely in case of renting. There is a space to put infinity pool and owner has drawings for that. Villa has lots of outdoor spaces in several levels to enjoy the sun light during all day long. There is also a jacuzzi to relax. The street level has an access to the garage for one car and there is also separate storage. Bus stop is in few meters walking distance and drive to the beach takes about 7 minutes. All the services are few minutes drive away, as well as an access to the high way to go to Airport, Malaga or Marbella directions. Viewings are easy to organice.