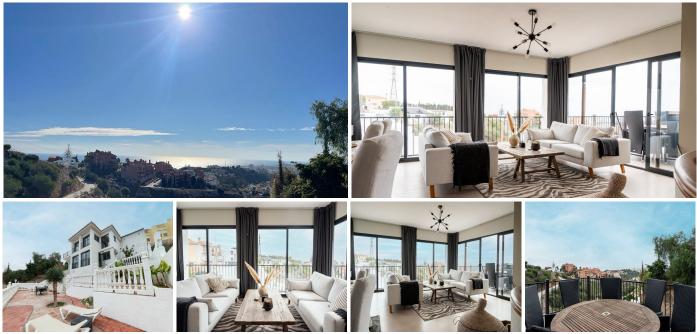

## REF# V4624312 569.000 €

| BEDS | BATHS | BUILT  | PLOT   |
|------|-------|--------|--------|
| 3    | 2     | 175 m² | 457 m² |

Amazing opportunity to buy a villa with panoramic views and lots of outdoor space in Torreblanca few minutes drive to the beach side. Villa has three levels; the entrance level has a living room with open plan kitchen, dining area, fire place and a terrace with beautiful panoramic views over Fuengirola coast line. There is also bathroom with shower and bedroom, which open up to the same terrace. Downstairs has own living area with a kitchen, two bedrooms and one bathroom with a bath. Other bedroom has its own terrace area. There is a entrance to the garden from the living area. Outdoors you find another room, which is possiblity to make another bedroom or use as a storage. There is entrance from the street level to the garden, so there is a possibility to use these two levels separetely in case of renting. There is a space to put infinity pool and owner has drawings for that. Villa has lots of outdoor spaces in several levels to enjoy the sun light during all day long. There is also a jacuzzi to relax. The street level has an access to the garage for one car and there is also separate storage. Bus stop is in few meters walking distance and drive to the beach takes about 7 minutes. All the services are few minutes drive away, as well as an access to the high way to go to Airport, Malaga or Marbella directions. Viewings are easy to organice.