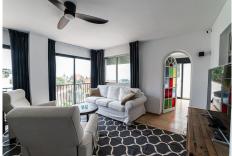

## REF# V4624312 569.000 €

| BEDS | BATHS | BUILT  | PLOT   |
|------|-------|--------|--------|
| 3    | 2     | 175 m² | 457 m² |

Amazing opportunity to buy a villa with panoramic views and lots of outdoor space in Torreblanca few minutes drive to the beach side. Villa has three levels; the entrance level has a living room with open plan kitchen, dining area, fire place and a terrace with beautiful panoramic views over Fuengirola coast line. There is also bathroom with shower and bedroom, which open up to the same terrace. Downstairs has own living area with a kitchen, two bedrooms and one bathroom with a bath. Other bedroom has its own terrace area. There is a entrance to the garden from the living area. Outdoors you find another room, which is possiblity to make another bedroom or use as a storage. There is entrance from the street level to the garden, so there is a possibility to use these two levels separetely in case of renting. There is a space to put infinity pool and owner has drawings for that. Villa has lots of outdoor spaces in several levels to enjoy the sun light during all day long. There is also a jacuzzi to relax. The street level has an access to the garage for one car and there is also separate storage. Bus stop is in few meters walking distance and drive to the beach takes about 7 minutes. All the services are few minutes drive away, as well as an access to the high way to go to Airport, Malaga or Marbella directions. Viewings are easy to organice.