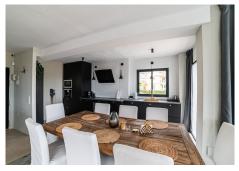

## REF# V4624312 569.000 €

| BEDS | BATHS | BUILT  | PLOT   |
|------|-------|--------|--------|
| 3    | 2     | 175 m² | 457 m² |

Amazing opportunity to buy a villa with panoramic views and lots of outdoor space in Torreblanca few minutes drive to the beach side. Villa has three levels; the entrance level has a living room with open plan kitchen, dining area, fire place and a terrace with beautiful panoramic views over Fuengirola coast line. There is also bathroom with shower and bedroom, which open up to the same terrace. Downstairs has own living area with a kitchen, two bedrooms and one bathroom with a bath. Other bedroom has its own terrace area. There is a entrance to the garden from the living area. Outdoors you find another room, which is possiblity to make another bedroom or use as a storage. There is entrance from the street level to the garden, so there is a possibility to use these two levels separetely in case of renting. There is a space to put infinity pool and owner has drawings for that. Villa has lots of outdoor spaces in several levels to enjoy the sun light during all day long. There is also a jacuzzi to relax. The street level has an access to the garage for one car and there is also separate storage. Bus stop is in few meters walking distance and drive to the beach takes about 7 minutes. All the services are few minutes drive away, as well as an access to the high way to go to Airport, Malaga or Marbella directions. Viewings are easy to organice.