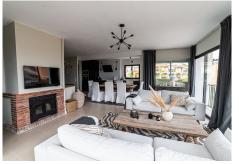

## REF# V4624312 569.000 €

| BEDS | BATHS | BUILT  | PLOT   |
|------|-------|--------|--------|
| 3    | 2     | 175 m² | 457 m² |

Amazing opportunity to buy a villa with panoramic views and lots of outdoor space in Torreblanca few minutes drive to the beach side. Villa has three levels; the entrance level has a living room with open plan kitchen, dining area, fire place and a terrace with beautiful panoramic views over Fuengirola coast line. There is also bathroom with shower and bedroom, which open up to the same terrace. Downstairs has own living area with a kitchen, two bedrooms and one bathroom with a bath. Other bedroom has its own terrace area. There is a entrance to the garden from the living area. Outdoors you find another room, which is possiblity to make another bedroom or use as a storage. There is entrance from the street level to the garden, so there is a possibility to use these two levels separetely in case of renting. There is a space to put infinity pool and owner has drawings for that. Villa has lots of outdoor spaces in several levels to enjoy the sun light during all day long. There is also a jacuzzi to relax. The street level has an access to the garage for one car and there is also separate storage. Bus stop is in few meters walking distance and drive to the beach takes about 7 minutes. All the services are few minutes drive away, as well as an access to the high way to go to Airport, Malaga or Marbella directions. Viewings are easy to organice.