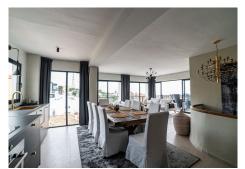

## REF# V4624312 569.000 €

| BEDS | BATHS | BUILT  | PLOT   |
|------|-------|--------|--------|
| 3    | 2     | 175 m² | 457 m² |

Amazing opportunity to buy a villa with panoramic views and lots of outdoor space in Torreblanca few minutes drive to the beach side. Villa has three levels; the entrance level has a living room with open plan kitchen, dining area, fire place and a terrace with beautiful panoramic views over Fuengirola coast line. There is also bathroom with shower and bedroom, which open up to the same terrace. Downstairs has own living area with a kitchen, two bedrooms and one bathroom with a bath. Other bedroom has its own terrace area. There is a entrance to the garden from the living area. Outdoors you find another room, which is possiblity to make another bedroom or use as a storage. There is entrance from the street level to the garden, so there is a possibility to use these two levels separetely in case of renting. There is a space to put infinity pool and owner has drawings for that. Villa has lots of outdoor spaces in several levels to enjoy the sun light during all day long. There is also a jacuzzi to relax. The street level has an access to the garage for one car and there is also separate storage. Bus stop is in few meters walking distance and drive to the beach takes about 7 minutes. All the services are few minutes drive away, as well as an access to the high way to go to Airport, Malaga or Marbella directions. Viewings are easy to organice.