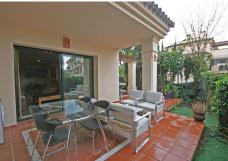

This is a fabulous spacious 2 bedroom and 2-bathroom ground floor corner apartment which can easily be converted in a 3-bedroom apartment with a new open plan design. Fully equipped fitted kitchen with built in appliances and new washing machine. Good sized lounge dining room with sliding patio doors leading to the west facing terrace. The apartment has air conditioning and gas central heating with radiators. Separate guest WC. Underground garage space & store room. The development is gated and offers two swimming pools and is only a 3-minute walk to Aloha shops and restaurants. The apartment is only a 3-minute drive to the famous harbour of Puerto Banus with its designer shops, and vast selection of beautiful restaurants, cafes and bars. There are also several wonderful golf courses with a few minutes drive of this luxury development.