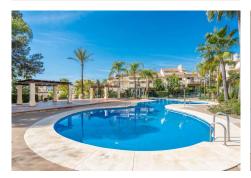

This is a fabulous spacious 2 bedroom and 2-bathroom ground floor corner apartment which can easily be converted in a 3-bedroom apartment with a new open plan design. Fully equipped fitted kitchen with built in appliances and new washing machine. Good sized lounge dining room with sliding patio doors leading to the west facing terrace. The apartment has air conditioning and gas central heating with radiators. Separate guest WC. Underground garage space & store room. The development is gated and offers two swimming pools and is only a 3-minute walk to Aloha shops and restaurants. The apartment is only a 3-minute drive to the famous harbour of Puerto Banus with its designer shops, and vast selection of beautiful restaurants, cafes and bars. There are also several wonderful golf courses with a few minutes drive of this luxury development.