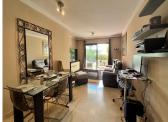

This is a fabulous spacious 2 bedroom and 2-bathroom ground floor corner apartment which can easily be converted in a 3-bedroom apartment with a new open plan design. Fully equipped fitted kitchen with built in appliances and new washing machine. Good sized lounge dining room with sliding patio doors leading to the west facing terrace. The apartment has air conditioning and gas central heating with radiators. Separate guest WC. Underground garage space & store room. The development is gated and offers two swimming pools and is only a 3-minute walk to Aloha shops and restaurants. The apartment is only a 3-minute drive to the famous harbour of Puerto Banus with its designer shops, and vast selection of beautiful restaurants, cafes and bars. There are also several wonderful golf courses with a few minutes drive of this luxury development.