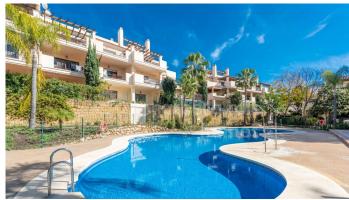

This is a fabulous spacious 2 bedroom and 2-bathroom ground floor corner apartment which can easily be converted in a 3-bedroom apartment with a new open plan design. Fully equipped fitted kitchen with built in appliances and new washing machine. Good sized lounge dining room with sliding patio doors leading to the west facing terrace. The apartment has air conditioning and gas central heating with radiators. Separate guest WC. Underground garage space & store room. The development is gated and offers two swimming pools and is only a 3-minute walk to Aloha shops and restaurants. The apartment is only a 3-minute drive to the famous harbour of Puerto Banus with its designer shops, and vast selection of beautiful restaurants, cafes and bars. There are also several wonderful golf courses with a few minutes drive of this luxury development.