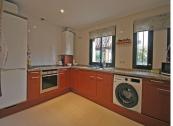

This is a fabulous spacious 2 bedroom and 2-bathroom ground floor corner apartment which can easily be converted in a 3-bedroom apartment with a new open plan design. Fully equipped fitted kitchen with built in appliances and new washing machine. Good sized lounge dining room with sliding patio doors leading to the west facing terrace. The apartment has air conditioning and gas central heating with radiators. Separate guest WC. Underground garage space & store room. The development is gated and offers two swimming pools and is only a 3-minute walk to Aloha shops and restaurants. The apartment is only a 3-minute drive to the famous harbour of Puerto Banus with its designer shops, and vast selection of beautiful restaurants, cafes and bars. There are also several wonderful golf courses with a few minutes drive of this luxury development.