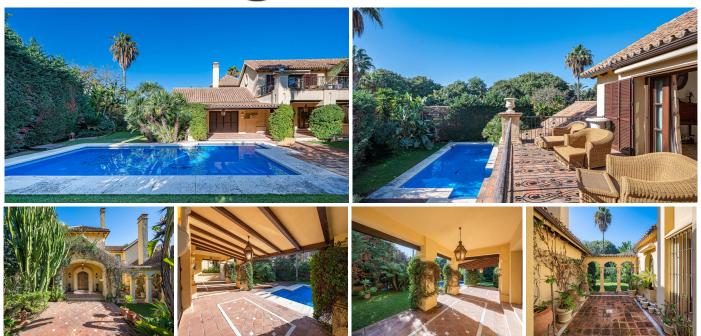

## HUS 4 BEDROOMS 4 BATHROOMS IN PUERTO BANÚS

Puerto Banús

REF# V4665568 3.500.000 €

| BEDS | BATHS | BUILT  | PLOT    | TERRACE |
|------|-------|--------|---------|---------|
| 4    | 4     | 750 m² | 1300 m² | 200 m²  |

The exclusive family villa in classic Mediterranean style, built on a wonderful corner plot of 1300 m2, on the second line of the beach, is located in the area of Las Mimosas, between Puerto Banús and San Pedro surrounded by the best residential complexes in the area. , Ventura del Mar, Malibú or Guadalpín Banús. The property was built in 2007, solid and with perfect distribution, with high quality finishes in wood, marble, ceramic, clay, security enclosures, etc. combined with the rich decoration of the best classic style, thus creating an elegant and warm atmosphere throughout the home. Distributed over three levels, on the main floor we have the entrance hall, a hallway with access to the central patio with a fountain that leads to the two main living rooms with direct access to the covered terrace. The large independent traditional-style kitchen-dining room is fully equipped with great details and high-end appliances. On this same floor there are also two en-suite bedrooms and a guest toilet. On the upper floor there are two en-suite bedrooms. The main one is spectacular, with a dressing room and a large private terrace. The basement completes the luxurious home where the garage with capacity for three or four cars, laundry, toilet, bathroom, game room with billiards and machine room are distributed. The beautiful mature semi-tropical style garden is completed by the large rectangular pool. It offers underfloor heating throughout the house and A/C hot and