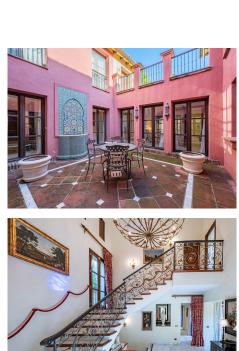

The exclusive family villa in classic Mediterranean style, built on a wonderful corner plot of 1300 m2, on the second line of the beach, is located in the area of Las Mimosas, between Puerto Banús and San Pedro surrounded by the best residential complexes in the area. , Ventura del Mar, Malibú or Guadalpín Banús. The property was built in 2007, solid and with perfect distribution, with high quality finishes in wood, marble, ceramic, clay, security enclosures, etc. combined with the rich decoration of the best classic style, thus creating an elegant and warm atmosphere throughout the home. Distributed over three levels, on the main floor we have the entrance hall, a hallway with access to the central patio with a fountain that leads to the two main living rooms with direct access to the covered terrace. The large independent traditional-style kitchen-dining room is fully equipped with great details and high-end appliances. On this same floor there are also two en-suite bedrooms and a guest toilet. On the upper floor there are two en-suite bedrooms. The main one is spectacular, with a dressing room and a large private terrace. The basement completes the luxurious home where the garage with capacity for three or four cars, laundry, toilet, bathroom, game room with billiards and machine room are distributed. The beautiful mature semi-tropical style garden is completed by the large rectangular pool. It offers underfloor heating throughout the house and A/C hot and