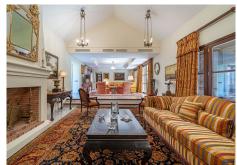

The exclusive family villa in classic Mediterranean style, built on a wonderful corner plot of 1300 m2, on the second line of the beach, is located in the area of Las Mimosas, between Puerto Banús and San Pedro surrounded by the best residential complexes in the area. , Ventura del Mar, Malibú or Guadalpín Banús. The property was built in 2007, solid and with perfect distribution, with high quality finishes in wood, marble, ceramic, clay, security enclosures, etc. combined with the rich decoration of the best classic style, thus creating an elegant and warm atmosphere throughout the home. Distributed over three levels, on the main floor we have the entrance hall, a hallway with access to the central patio with a fountain that leads to the two main living rooms with direct access to the covered terrace. The large independent traditional-style kitchen-dining room is fully equipped with great details and high-end appliances. On this same floor there are also two en-suite bedrooms and a guest toilet. On the upper floor there are two en-suite bedrooms. The main one is spectacular, with a dressing room and a large private terrace. The basement completes the luxurious home where the garage with capacity for three or four cars, laundry, toilet, bathroom, game room with billiards and machine room are distributed. The beautiful mature semi-tropical style garden is completed by the large rectangular pool. It offers underfloor heating throughout the house and A/C hot and