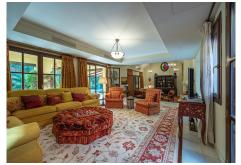

The exclusive family villa in classic Mediterranean style, built on a wonderful corner plot of 1300 m2, on the second line of the beach, is located in the area of Las Mimosas, between Puerto Banús and San Pedro surrounded by the best residential complexes in the area. , Ventura del Mar, Malibú or Guadalpín Banús. The property was built in 2007, solid and with perfect distribution, with high quality finishes in wood, marble, ceramic, clay, security enclosures, etc. combined with the rich decoration of the best classic style, thus creating an elegant and warm atmosphere throughout the home. Distributed over three levels, on the main floor we have the entrance hall, a hallway with access to the central patio with a fountain that leads to the two main living rooms with direct access to the covered terrace. The large independent traditional-style kitchen-dining room is fully equipped with great details and high-end appliances. On this same floor there are also two en-suite bedrooms and a guest toilet. On the upper floor there are two en-suite bedrooms. The main one is spectacular, with a dressing room and a large private terrace. The basement completes the luxurious home where the garage with capacity for three or four cars, laundry, toilet, bathroom, game room with billiards and machine room are distributed. The beautiful mature semi-tropical style garden is completed by the large rectangular pool. It offers underfloor heating throughout the house and A/C hot and