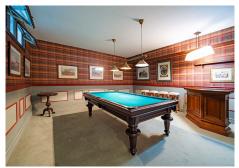

The exclusive family villa in classic Mediterranean style, built on a wonderful corner plot of 1300 m2, on the second line of the beach, is located in the area of Las Mimosas, between Puerto Banús and San Pedro surrounded by the best residential complexes in the area. , Ventura del Mar, Malibú or Guadalpín Banús. The property was built in 2007, solid and with perfect distribution, with high quality finishes in wood, marble, ceramic, clay, security enclosures, etc. combined with the rich decoration of the best classic style, thus creating an elegant and warm atmosphere throughout the home. Distributed over three levels, on the main floor we have the entrance hall, a hallway with access to the central patio with a fountain that leads to the two main living rooms with direct access to the covered terrace. The large independent traditional-style kitchen-dining room is fully equipped with great details and high-end appliances. On this same floor there are also two en-suite bedrooms and a guest toilet. On the upper floor there are two en-suite bedrooms. The main one is spectacular, with a dressing room and a large private terrace. The basement completes the luxurious home where the garage with capacity for three or four cars, laundry, toilet, bathroom, game room with billiards and machine room are distributed. The beautiful mature semi-tropical style garden is completed by the large rectangular pool. It offers underfloor heating throughout the house and A/C hot and