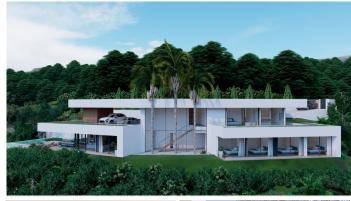

Presenting a contemporary Turnkey Signature Villa designed across two angled levels. A grand XXL window feature graces the spacious hall, creating a comfortable layout that separates sleeping quarters from the main living and entertainment spaces. Accessed from the upper level, the modern home boasts a sleek driveway with wooden accents leading to a vcovered parking area for 2 cars.

The top-floor master suite includes a dressing room and spacious bathroom, complemented by a private terrace offering relaxing views of the surrounding nature. Just below, in the same wing, you'll find 4 ample ensuite bedrooms, each with a dressing area and sliding doors to the garden. Further on the lower level, the southwest-facing section of the villa is thoughtfully designed to benefit from the natural sunlight. An open-plan kitchen, dining, and living area layout, extends to outdoor spaces perfect for dining and lounging, around a tempting swimming pool. A special sunken lounge area with a fire pit adds a touch of enchantment to starlit evenings. Nestled in the prestigious MonteMayor enclave within the renowned municipality of Benahavís, this gated community boasts 24-hour surveillance security amidst a stunning natural setting. Located between Marbella and Estepona, it's a short drive from coastal beaches, amenities, leisure spots, shopping areas, and some of the finest golf courses.