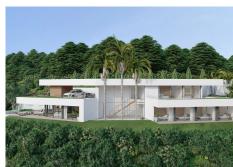

Presenting a contemporary Turnkey Signature Villa designed across two angled levels. A grand XXL window feature graces the spacious hall, creating a comfortable layout that separates sleeping quarters from the main living and entertainment spaces. Accessed from the upper level, the modern home boasts a sleek driveway with wooden accents leading to a vcovered parking area for 2 cars.

The top-floor master suite includes a dressing room and spacious bathroom, complemented by a private terrace offering relaxing views of the surrounding nature. Just below, in the same wing, you'll find 4 ample ensuite bedrooms, each with a dressing area and sliding doors to the garden. Further on the lower level, the southwest-facing section of the villa is thoughtfully designed to benefit from the natural sunlight. An open-plan kitchen, dining, and living area layout, extends to outdoor spaces perfect for dining and lounging, around a tempting swimming pool. A special sunken lounge area with a fire pit adds a touch of enchantment to starlit evenings. Nestled in the prestigious MonteMayor enclave within the renowned municipality of Benahavís, this gated community boasts 24-hour surveillance security amidst a stunning natural setting. Located between Marbella and Estepona, it's a short drive from coastal beaches, amenities, leisure spots, shopping areas, and some of the finest golf courses.