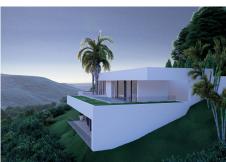

Presenting a contemporary Turnkey Signature Villa designed across two angled levels. A grand XXL window feature graces the spacious hall, creating a comfortable layout that separates sleeping quarters from the main living and entertainment spaces. Accessed from the upper level, the modern home boasts a sleek driveway with wooden accents leading to a vcovered parking area for 2 cars.

The top-floor master suite includes a dressing room and spacious bathroom, complemented by a private terrace offering relaxing views of the surrounding nature. Just below, in the same wing, you'll find 4 ample ensuite bedrooms, each with a dressing area and sliding doors to the garden. Further on the lower level, the southwest-facing section of the villa is thoughtfully designed to benefit from the natural sunlight. An open-plan kitchen, dining, and living area layout, extends to outdoor spaces perfect for dining and lounging, around a tempting swimming pool. A special sunken lounge area with a fire pit adds a touch of enchantment to starlit evenings. Nestled in the prestigious MonteMayor enclave within the renowned municipality of Benahavís, this gated community boasts 24-hour surveillance security amidst a stunning natural setting. Located between Marbella and Estepona, it's a short drive from coastal beaches, amenities, leisure spots, shopping areas, and some of the finest golf courses.