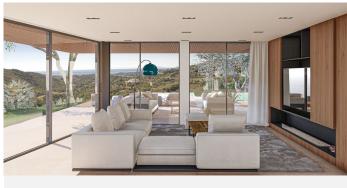

The top-floor master suite includes a dressing room and spacious bathroom, complemented by a private terrace offering relaxing views of the surrounding nature. Just below, in the same wing, you'll find 4 ample ensuite bedrooms, each with a dressing area and sliding doors to the garden. Further on the lower level, the southwest-facing section of the villa is thoughtfully designed to benefit from the natural sunlight. An open-plan kitchen, dining, and living area layout, extends to outdoor spaces perfect for dining and lounging, around a tempting swimming pool. A special sunken lounge area with a fire pit adds a touch of enchantment to starlit evenings. Nestled in the prestigious MonteMayor enclave within the renowned municipality of Benahavís, this gated community boasts 24-hour surveillance security amidst a stunning natural setting. Located between Marbella and Estepona, it's a short drive from coastal beaches, amenities, leisure spots, shopping areas, and some of the finest golf courses.