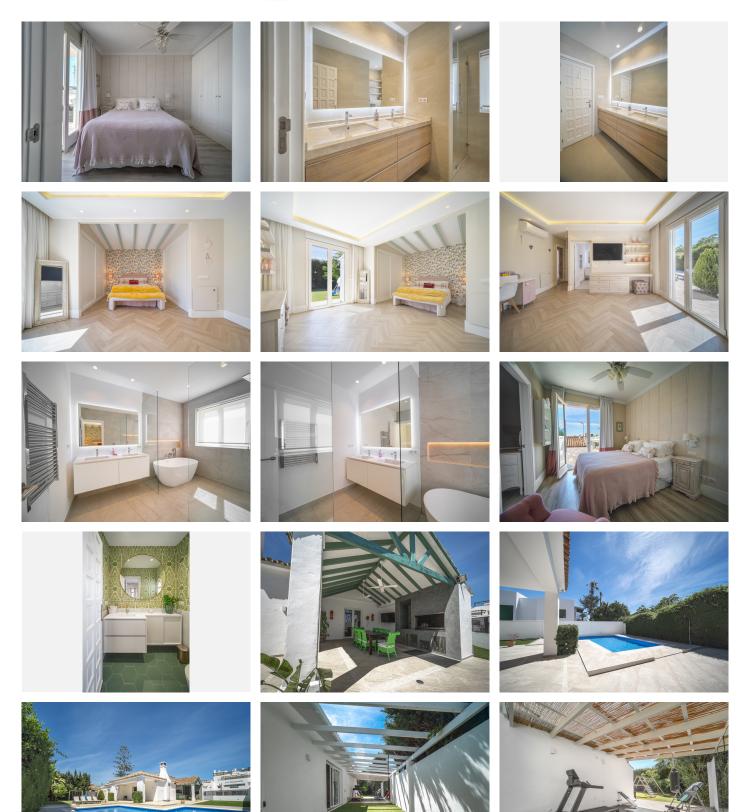

## Key Features:

4 Ensuite Bedrooms: This villa offers four spacious bedrooms, each with its private bathroom, ensuring privacy and comfort for all residents. The master bedroom features an elegant dressing room and double-height ceilings, creating an atmosphere of luxury and sophistication.

Spacious Ground Floor: On the ground floor, you'll find a fully equipped kitchen, a convenient pantry, and a spacious living-dining area. Additionally, three of the main bedrooms are located on this level, each with its ensuite bathroom. From the living room, you have direct access to the lush garden and private pool, creating an ideal setting for outdoor entertainment and relaxation under the sun.

Private Upper Floor: The upper floor houses an additional bedroom with a private bathroom and a private terrace, offering panoramic views of the surrounding area and creating a tranquil retreat for residents. Prime Location: