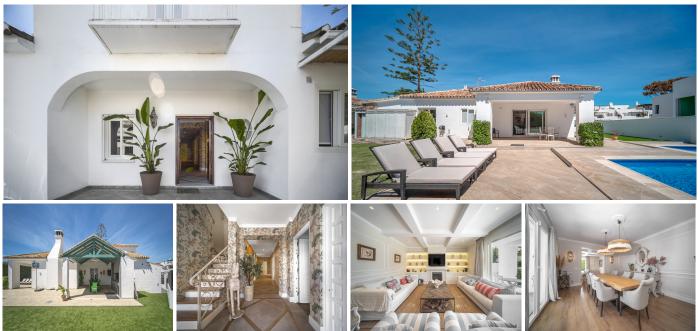

## HUS 4 BEDROOMS 4 BATHROOMS IN BEL AIR

Bel Air

REF# V4681228 1.495.000 €

 BEDS
 BATHS
 BUILT
 PLOT

 4
 4
 426 m²
 1000 m²

## Renovated Villa in Bel Air

Discover the epitome of contemporary luxury in this stunning renovated villa in Bel Air. With a prime location and meticulous renovation, this property redefines the Costa del Sol lifestyle.

## Key Features:

4 Ensuite Bedrooms: This villa offers four spacious bedrooms, each with its private bathroom, ensuring privacy and comfort for all residents. The master bedroom features an elegant dressing room and double-height ceilings, creating an atmosphere of luxury and sophistication.

Spacious Ground Floor: On the ground floor, you'll find a fully equipped kitchen, a convenient pantry, and a spacious living-dining area. Additionally, three of the main bedrooms are located on this level, each with its ensuite bathroom. From the living room, you have direct access to the lush garden and private pool, creating an ideal setting for outdoor entertainment and relaxation under the sun.