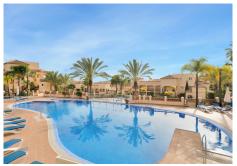

Marques de Atalaya was built in 2007 and is easily located next to the Atalaya golf course, only 10 min drive to Puerto Banus. The international school, a supermarket and a new commercial center that is under construction are at walking distance of the complex. The community has an outdoor pool, indoor pool with spa, a gym and a tennis court on site. Also is there a 24h security service.