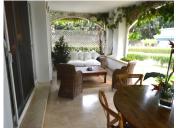

## LEJLIGHED I STUEETAGEN 2 BEDROOMS 2 BATHROOMS IN ESTEPONA

Stepona

REF# V4684279 645.000 €

| BEDS | BATHS | BUILT  | TERRACE |
|------|-------|--------|---------|
| 2    | 2     | 120 m² | 29 m²   |

This beautiful groundfloor apartment in this very well known frontline beach complex near the new Laguna is distribuited very well with a very spacious living room on one side which has the big terrace in front with its chill out sof aarea and dining table. On the other side you find a very modern white big kitchen with big windows and after the entry area you find one of the enormous bedrooms on the left, en suite with acces to the garden and terrace and on the eright the other doble bedroom en suite with fitted wardrobes in bothe bedrooms, with a lot of space in those several wardrobes. In fact other neighbours made a 3 bedroom apartment of the 2 bedrooms oin the same urbanisation.