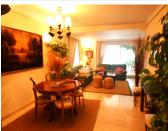

## LEJLIGHED I STUEETAGEN 2 BEDROOMS 2 BATHROOMS IN ESTEPONA

Stepona

REF# V4684279 645.000 €

| BEDS | BATHS | BUILT  | TERRACE |
|------|-------|--------|---------|
| 2    | 2     | 120 m² | 29 m²   |

This beautiful groundfloor apartment in this very well known frontline beach complex near the new Laguna is distribuited very well with a very spacious living room on one side which has the big terrace in front with its chill out sof aarea and dining table. On the other side you find a very modern white big kitchen with big windows and after the entry area you find one of the enormous bedrooms on the left, en suite with acces to the garden and terrace and on the eright the other doble bedroom en suite with fitted wardrobes in bothe bedrooms, with a lot of space in those several wardrobes. In fact other neighbours made a 3 bedroom apartment of the 2 bedrooms oin the same urbanisation.