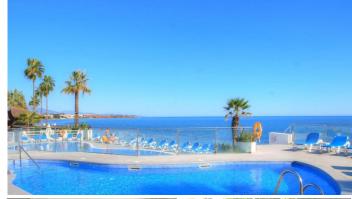

## LEJLIGHED I STUEETAGEN 2 BEDROOMS 2 BATHROOMS IN ESTEPONA

Stepona

REF# V4684279 645.000 €

| BEDS | BATHS | BUILT  | TERRACE |
|------|-------|--------|---------|
| 2    | 2     | 120 m² | 29 m²   |

This beautiful groundfloor apartment in this very well known frontline beach complex near the new Laguna is distribuited very well with a very spacious living room on one side which has the big terrace in front with its chill out sof aarea and dining table. On the other side you find a very modern white big kitchen with big windows and after the entry area you find one of the enormous bedrooms on the left, en suite with acces to the garden and terrace and on the eright the other doble bedroom en suite with fitted wardrobes in bothe bedrooms, with a lot of space in those several wardrobes. In fact other neighbours made a 3 bedroom apartment of the 2 bedrooms oin the same urbanisation.

This beach frontline urbanisation has its own gym & spaand his own restaurant and several pools to offer. You can walk on the beachfront towards Restaurants on the beach and to the new Laguna. You could also go onthe bike on that beach promenade untl Estepona.