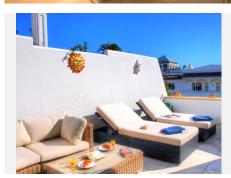

## LEJLIGHED I STUEETAGEN 2 BEDROOMS 2 BATHROOMS IN ESTEPONA

Stepona

REF# V4684279 645.000 €

| BEDS | BATHS | BUILT  | TERRACE |
|------|-------|--------|---------|
| 2    | 2     | 120 m² | 29 m²   |

This beautiful groundfloor apartment in this very well known frontline beach complex near the new Laguna is distribuited very well with a very spacious living room on one side which has the big terrace in front with its chill out sof aarea and dining table. On the other side you find a very modern white big kitchen with big windows and after the entry area you find one of the enormous bedrooms on the left, en suite with acces to the garden and terrace and on the eright the other doble bedroom en suite with fitted wardrobes in bothe bedrooms, with a lot of space in those several wardrobes. In fact other neighbours made a 3 bedroom apartment of the 2 bedrooms oin the same urbanisation.