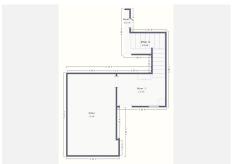

This charming townhouse spans 4 levels, with a sunny solarium on the top floor, inviting you to relax and enjoy unforgettable sunsets. Upon arrival, you are greeted by a welcoming entrance and a garage with space for one car. On the second floor, the spacious living room opens up to a modern kitchen and an elegant guest toilet. Through the living room, sliding doors lead to a cozy covered terrace that wraps around the building, providing a perfect spot for outdoor entertainment. On the third floor, you will find a large,