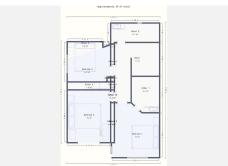

luxurious bathroom and three well-appointed bedrooms, one of which has an en-suite bathroom and access to a charming terrace leading up to the spectacular solarium.

The property has been newly renovated in a refreshing Scandinavian style, and the bright and inviting atmosphere is enhanced by the refreshed marble floors, now looking as good as new.