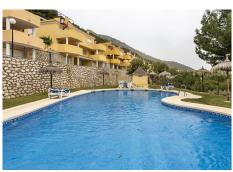

## RÆKKEHUS 3 BEDROOMS 2.5 BATHROOMS IN MIJAS © Mijas

REF# V4692346 **555.000 €** 

| BEDS | BATHS | BUILT  | TERRACE |
|------|-------|--------|---------|
| 3    | 2.5   | 174 m² | 85 m²   |

The townhouse is situated within a gated community featuring a charming communal pool area, perfect for enjoying during the summer season.