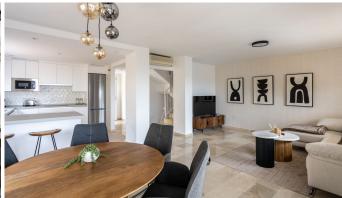

This charming townhouse spans 4 levels, with a sunny solarium on the top floor, inviting you to relax and enjoy unforgettable sunsets. Upon arrival, you are greeted by a welcoming entrance and a garage with space for one car. On the second floor, the spacious living room opens up to a modern kitchen and an elegant guest toilet. Through the living room, sliding doors lead to a cozy covered terrace that wraps around the building, providing a perfect spot for outdoor entertainment. On the third floor, you will find a large,

luxurious bathroom and three well-appointed bedrooms, one of which has an en-suite bathroom and access to a charming terrace leading up to the spectacular solarium.

The property has been newly renovated in a refreshing Scandinavian style, and the bright and inviting atmosphere is enhanced by the refreshed marble floors, now looking as good as new.