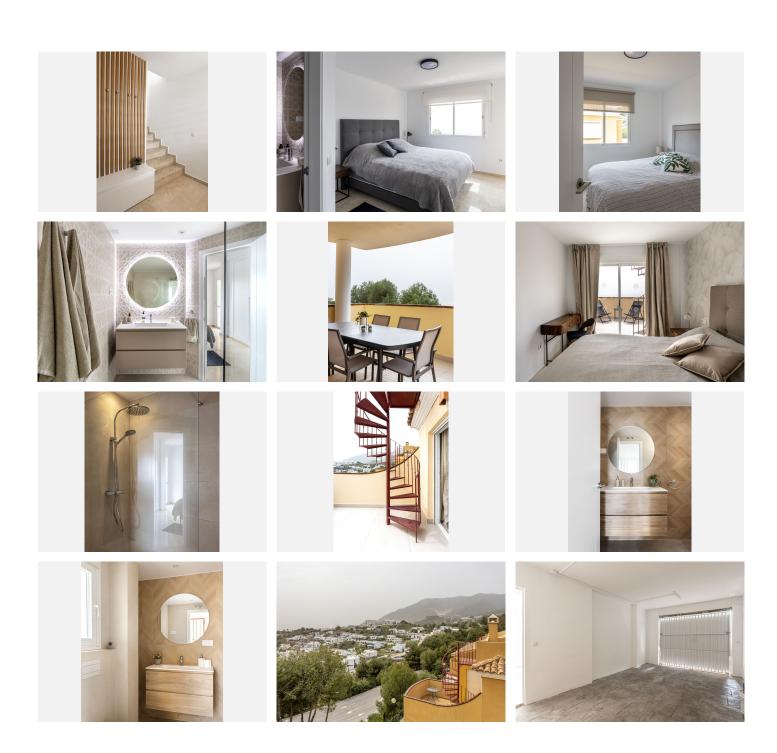

This charming townhouse spans 4 levels, with a sunny solarium on the top floor, inviting you to relax and enjoy unforgettable sunsets. Upon arrival, you are greeted by a welcoming entrance and a garage with space for one car. On the second floor, the spacious living room opens up to a modern kitchen and an elegant guest toilet. Through the living room, sliding doors lead to a cozy covered terrace that wraps around the building, providing a perfect spot for outdoor entertainment. On the third floor, you will find a large,

luxurious bathroom and three well-appointed bedrooms, one of which has an en-suite bathroom and access to a charming terrace leading up to the spectacular solarium.

The property has been newly renovated in a refreshing Scandinavian style, and the bright and inviting atmosphere is enhanced by the refreshed marble floors, now looking as good as new.