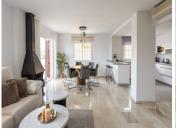

This charming townhouse spans 4 levels, with a sunny solarium on the top floor, inviting you to relax and enjoy unforgettable sunsets. Upon arrival, you are greeted by a welcoming entrance and a garage with space for one car. On the second floor, the spacious living room opens up to a modern kitchen and an elegant guest toilet. Through the living room, sliding doors lead to a cozy covered terrace that wraps around the building, providing a perfect spot for outdoor entertainment. On the third floor, you will find a large,

luxurious bathroom and three well-appointed bedrooms, one of which has an en-suite bathroom and access to a charming terrace leading up to the spectacular solarium.

The property has been newly renovated in a refreshing Scandinavian style, and the bright and inviting atmosphere is enhanced by the refreshed marble floors, now looking as good as new.