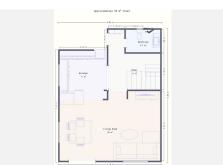

This charming townhouse spans 4 levels, with a sunny solarium on the top floor, inviting you to relax and enjoy unforgettable sunsets. Upon arrival, you are greeted by a welcoming entrance and a garage with space for one car. On the second floor, the spacious living room opens up to a modern kitchen and an elegant guest toilet. Through the living room, sliding doors lead to a cozy covered terrace that wraps around the building, providing a perfect spot for outdoor entertainment. On the third floor, you will find a large,