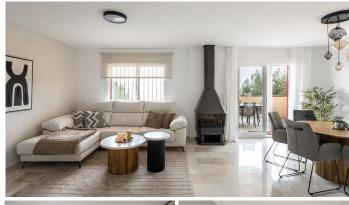

This charming townhouse spans 4 levels, with a sunny solarium on the top floor, inviting you to relax and enjoy unforgettable sunsets. Upon arrival, you are greeted by a welcoming entrance and a garage with space for one car. On the second floor, the spacious living room opens up to a modern kitchen and an elegant guest toilet. Through the living room, sliding doors lead to a cozy covered terrace that wraps around the building, providing a perfect spot for outdoor entertainment. On the third floor, you will find a large,

luxurious bathroom and three well-appointed bedrooms, one of which has an en-suite bathroom and access to a charming terrace leading up to the spectacular solarium.

The property has been newly renovated in a refreshing Scandinavian style, and the bright and inviting atmosphere is enhanced by the refreshed marble floors, now looking as good as new.