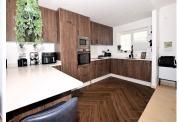

A beautifully renovated townhouse in the highly sought-after community of Aloha Pueblo, Nueva Andalucía/Puerto Banús (Marbella.) This fabulous townhouse enjoys a south facing orientation, allowing for plenty of sunshine and light to brighten up the house. The roof solarium enjoys plenty of outdoor space and wonderful sea views! The property consists of an open-plan, kitchen and living area, leading out to the terrace and roof solarium. There are 2 en-suite double bedrooms and an extra W/C. The property has been recently renovated to a very high standard, with unique features and exquisite interior design. Features include an electric awning, LED features throughout the house, solar powered outdoor shower, designer balustrade, entire new air conditioning system (including all pipes) and double glazed windows. The property comes with an underground parking space and storage room. The community also offers beautifully kept communal gardens and swimming pool.