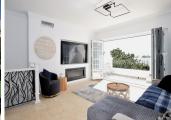

A beautifully renovated townhouse in the highly sought-after community of Aloha Pueblo, Nueva Andalucía/Puerto Banús (Marbella.) This fabulous townhouse enjoys a south facing orientation, allowing for plenty of sunshine and light to brighten up the house. The roof solarium enjoys plenty of outdoor space and wonderful sea views! The property consists of an open-plan, kitchen and living area, leading out to the terrace and roof solarium. There are 2 en-suite double bedrooms and an extra W/C. The property has been recently renovated to a very high standard, with unique features and exquisite interior design. Features include an electric awning, LED features throughout the house, solar powered outdoor shower, designer balustrade, entire new air conditioning system (including all pipes) and double glazed windows. The property comes with an underground parking space and storage room. The community also offers beautifully kept communal gardens and swimming pool.