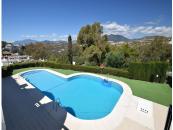

A beautifully renovated townhouse in the highly sought-after community of Aloha Pueblo, Nueva Andalucía/Puerto Banús (Marbella.) This fabulous townhouse enjoys a south facing orientation, allowing for plenty of sunshine and light to brighten up the house. The roof solarium enjoys plenty of outdoor space and wonderful sea views! The property consists of an open-plan, kitchen and living area, leading out to the terrace and roof solarium. There are 2 en-suite double bedrooms and an extra W/C. The property has been recently renovated to a very high standard, with unique features and exquisite interior design. Features include an electric awning, LED features throughout the house, solar powered outdoor shower, designer balustrade, entire new air conditioning system (including all pipes) and double glazed windows. The property comes with an underground parking space and storage room. The community also offers beautifully kept communal gardens and swimming pool.