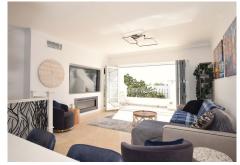

A beautifully renovated townhouse in the highly sought-after community of Aloha Pueblo, Nueva Andalucía/Puerto Banús (Marbella.) This fabulous townhouse enjoys a south facing orientation, allowing for plenty of sunshine and light to brighten up the house. The roof solarium enjoys plenty of outdoor space and wonderful sea views! The property consists of an open-plan, kitchen and living area, leading out to the terrace and roof solarium. There are 2 en-suite double bedrooms and an extra W/C. The property has been recently renovated to a very high standard, with unique features and exquisite interior design. Features include an electric awning, LED features throughout the house, solar powered outdoor shower, designer balustrade, entire new air conditioning system (including all pipes) and double glazed windows. The property comes with an underground parking space and storage room. The community also offers beautifully kept communal gardens and swimming pool.