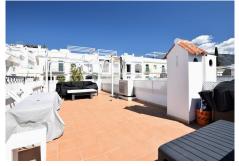

A beautifully renovated townhouse in the highly sought-after community of Aloha Pueblo, Nueva Andalucía/Puerto Banús (Marbella.) This fabulous townhouse enjoys a south facing orientation, allowing for plenty of sunshine and light to brighten up the house. The roof solarium enjoys plenty of outdoor space and wonderful sea views! The property consists of an open-plan, kitchen and living area, leading out to the terrace and roof solarium. There are 2 en-suite double bedrooms and an extra W/C. The property has been recently renovated to a very high standard, with unique features and exquisite interior design. Features include an electric awning, LED features throughout the house, solar powered outdoor shower, designer balustrade, entire new air conditioning system (including all pipes) and double glazed windows. The property comes with an underground parking space and storage room. The community also offers beautifully kept communal gardens and swimming pool.