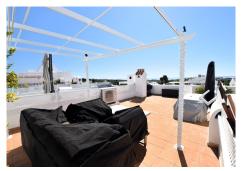

A beautifully renovated townhouse in the highly sought-after community of Aloha Pueblo, Nueva Andalucía/Puerto Banús (Marbella.) This fabulous townhouse enjoys a south facing orientation, allowing for plenty of sunshine and light to brighten up the house. The roof solarium enjoys plenty of outdoor space and wonderful sea views! The property consists of an open-plan, kitchen and living area, leading out to the terrace and roof solarium. There are 2 en-suite double bedrooms and an extra W/C. The property has been recently renovated to a very high standard, with unique features and exquisite interior design. Features include an electric awning, LED features throughout the house, solar powered outdoor shower, designer balustrade, entire new air conditioning system (including all pipes) and double glazed windows. The property comes with an underground parking space and storage room. The community also offers beautifully kept communal gardens and swimming pool.