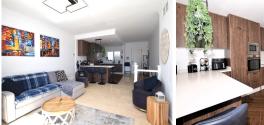

A beautifully renovated townhouse in the highly sought-after community of Aloha Pueblo, Nueva Andalucía/Puerto Banús (Marbella.) This fabulous townhouse enjoys a south facing orientation, allowing for plenty of sunshine and light to brighten up the house. The roof solarium enjoys plenty of outdoor space and wonderful sea views! The property consists of an open-plan, kitchen and living area, leading out to the terrace and roof solarium. There are 2 en-suite double bedrooms and an extra W/C. The property has been recently renovated to a very high standard, with unique features and exquisite interior design. Features include an electric awning, LED features throughout the house, solar powered outdoor shower, designer balustrade, entire new air conditioning system (including all pipes) and double glazed windows. The property comes with an underground parking space and storage room. The community also offers beautifully kept communal gardens and swimming pool.