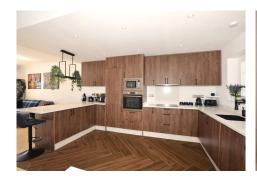

A beautifully renovated townhouse in the highly sought-after community of Aloha Pueblo, Nueva Andalucía/Puerto Banús (Marbella.) This fabulous townhouse enjoys a south facing orientation, allowing for plenty of sunshine and light to brighten up the house. The roof solarium enjoys plenty of outdoor space and wonderful sea views! The property consists of an open-plan, kitchen and living area, leading out to the terrace and roof solarium. There are 2 en-suite double bedrooms and an extra W/C. The property has been recently renovated to a very high standard, with unique features and exquisite interior design. Features include an electric awning, LED features throughout the house, solar powered outdoor shower, designer balustrade, entire new air conditioning system (including all pipes) and double glazed windows. The property comes with an underground parking space and storage room. The community also offers beautifully kept communal gardens and swimming pool.