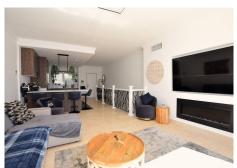

A beautifully renovated townhouse in the highly sought-after community of Aloha Pueblo, Nueva Andalucía/Puerto Banús (Marbella.) This fabulous townhouse enjoys a south facing orientation, allowing for plenty of sunshine and light to brighten up the house. The roof solarium enjoys plenty of outdoor space and wonderful sea views! The property consists of an open-plan, kitchen and living area, leading out to the terrace and roof solarium. There are 2 en-suite double bedrooms and an extra W/C. The property has been recently renovated to a very high standard, with unique features and exquisite interior design. Features include an electric awning, LED features throughout the house, solar powered outdoor shower, designer balustrade, entire new air conditioning system (including all pipes) and double glazed windows. The property comes with an underground parking space and storage room. The community also offers beautifully kept communal gardens and swimming pool.