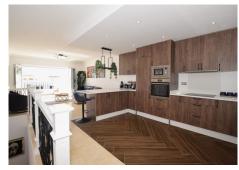

A beautifully renovated townhouse in the highly sought-after community of Aloha Pueblo, Nueva Andalucía/Puerto Banús (Marbella.) This fabulous townhouse enjoys a south facing orientation, allowing for plenty of sunshine and light to brighten up the house. The roof solarium enjoys plenty of outdoor space and wonderful sea views! The property consists of an open-plan, kitchen and living area, leading out to the terrace and roof solarium. There are 2 en-suite double bedrooms and an extra W/C. The property has been recently renovated to a very high standard, with unique features and exquisite interior design. Features include an electric awning, LED features throughout the house, solar powered outdoor shower, designer balustrade, entire new air conditioning system (including all pipes) and double glazed windows. The property comes with an underground parking space and storage room. The community also offers beautifully kept communal gardens and swimming pool.