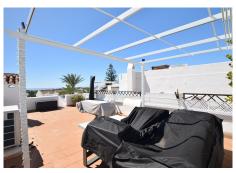

A beautifully renovated townhouse in the highly sought-after community of Aloha Pueblo, Nueva Andalucía/Puerto Banús (Marbella.) This fabulous townhouse enjoys a south facing orientation, allowing for plenty of sunshine and light to brighten up the house. The roof solarium enjoys plenty of outdoor space and wonderful sea views! The property consists of an open-plan, kitchen and living area, leading out to the terrace and roof solarium. There are 2 en-suite double bedrooms and an extra W/C. The property has been recently renovated to a very high standard, with unique features and exquisite interior design. Features include an electric awning, LED features throughout the house, solar powered outdoor shower, designer balustrade, entire new air conditioning system (including all pipes) and double glazed windows. The property comes with an underground parking space and storage room. The community also offers beautifully kept communal gardens and swimming pool.