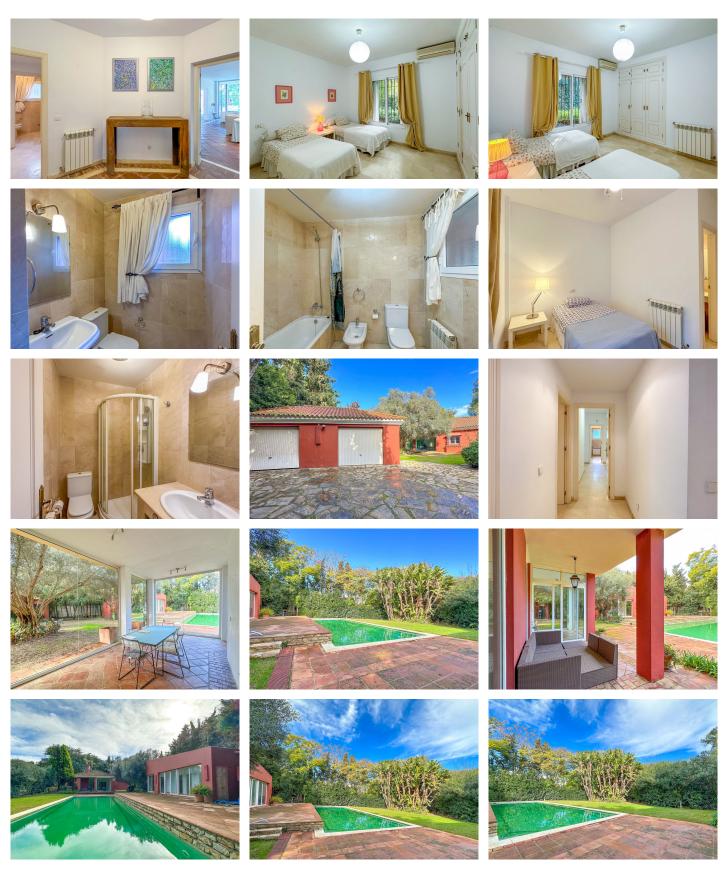

The villa is the ideal investment and renovation project. It is accessed from a quiet and private road lined with mature trees. The main house is on one level, with three bedrooms, each with its own bathroom. The kitchen and living room open onto a conservatory style dining room. The house has a charming original

fireplace in the living room.

The gardens are landscaped with overgrown tropical plants which gives the house all the privacy you would expect. Also, here we find an extensive swimming pool.

Next to the pool there is an independent guest house, consisting of a living room with its own fireplace, a bedroom, bathroom and a space that could be equipped for a small kitchen. The independence of this house is perfect for family visitors or for the service. In addition to a carport, there is also a secure double garage.