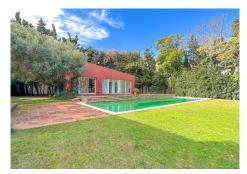

The villa is the ideal investment and renovation project. It is accessed from a quiet and private road lined with mature trees. The main house is on one level, with three bedrooms, each with its own bathroom. The kitchen and living room open onto a conservatory style dining room. The house has a charming original

fireplace in the living room.

The gardens are landscaped with overgrown tropical plants which gives the house all the privacy you would expect. Also, here we find an extensive swimming pool.

Next to the pool there is an independent guest house, consisting of a living room with its own fireplace, a bedroom, bathroom and a space that could be equipped for a small kitchen. The independence of this house is perfect for family visitors or for the service. In addition to a carport, there is also a secure double garage.