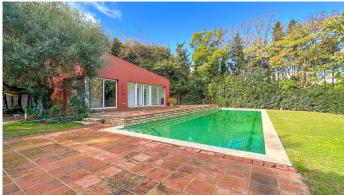

fireplace in the living room.

The gardens are landscaped with overgrown tropical plants which gives the house all the privacy you would expect. Also, here we find an extensive swimming pool.

Next to the pool there is an independent guest house, consisting of a living room with its own fireplace, a bedroom, bathroom and a space that could be equipped for a small kitchen. The independence of this house is perfect for family visitors or for the service. In addition to a carport, there is also a secure double garage.