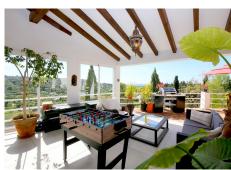

Two bathrooms: En-suite with bath with shower enclosure, WC, bidet and sink. The second bathroom has a walk in shower, WC and sink. A small open kitchen equipped with a four ring stove, microwave and fridge. A living/dining area for up to six guests with a flatscreen TV with international TV package including Sky. An outdoor balcony with an extra dining area with mountain and garden views. Plenty of parking spaces within the property and a lovely patio terrace next to a garage.