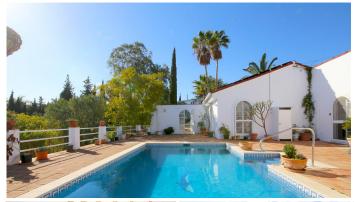

This wonderful, south facing country property is presented to a high standard and it comprises of a main two-bedroom villa and an independent guest house. All bedrooms and living room have independent aircon for cooling and heating. The property is very close to Laguna Village and it is less than a ten minute drive to the beach and Estepona town. It stands out for its charming style and quiet location. A large private plot and not overlooked, located around a central swimming pool with a huge garden containing palm trees and fruit trees such as mangoes, lemons and many others. Around the pool you may find comfortable outdoor seating next to the gas powered barbecue, sun loungers, a small pool table, table football and air hockey table. Main villa – Two bedrooms: An en-suite master bedroom with a super king size bed (180x200cm) and the second bedroom also with a king size bed (150x200cm). Two bathrooms: En-suite with bath and a separate shower, WC, bidet and sink. The family bathroom has a walk-in shower, WC and sink. A fully fitted kitchen with all mod-cons, living room with a high speed fibre optic Wifi connection along with an international TV package including Sky. A tastefully decorated separate dining area for up to eight guests is located in between the living room and kitchen. Guest house: Two bedrooms: An en-suite master bedroom with a king size bed (150x200cm) and the second bedroom with two single beds (90x200cm).