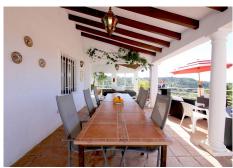

This wonderful, south facing country property is presented to a high standard and it comprises of a main two-bedroom villa and an independent guest house. All bedrooms and living room have independent aircon for cooling and heating. The property is very close to Laguna Village and it is less than a ten minute drive to the beach and Estepona town. It stands out for its charming style and quiet location. A large private plot and not overlooked, located around a central swimming pool with a huge garden containing palm trees and fruit trees such as mangoes, lemons and many others. Around the pool you may find comfortable outdoor seating next to the gas powered barbecue, sun loungers, a small pool table, table football and air hockey table. Main villa – Two bedrooms: An en-suite master bedroom with a super king size bed (180x200cm) and the second bedroom also with a king size bed (150x200cm). Two bathrooms: En-suite with bath and a separate shower, WC, bidet and sink. The family bathroom has a walk-in shower, WC and sink. A fully fitted kitchen with all mod-cons, living room with a high speed fibre optic Wifi connection along with an international TV package including Sky. A tastefully decorated separate dining area for up to eight guests is located in between the living room and kitchen. Guest house: Two bedrooms: An en-suite master bedroom with a king size bed (150x200cm) and the second bedroom with two single beds (90x200cm).