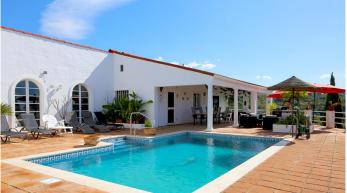

This wonderful, south facing country property is presented to a high standard and it comprises of a main two-bedroom villa and an independent guest house. All bedrooms and living room have independent aircon for cooling and heating. The property is very close to Laguna Village and it is less than a ten minute drive to the beach and Estepona town. It stands out for its charming style and quiet location. A large private plot and not overlooked, located around a central swimming pool with a huge garden containing palm trees and fruit trees such as mangoes, lemons and many others. Around the pool you may find comfortable outdoor seating next to the gas powered barbecue, sun loungers, a small pool table, table football and air hockey table. Main villa – Two bedrooms: An en-suite master bedroom with a super king size bed (180x200cm) and the second bedroom also with a king size bed (150x200cm). Two bathrooms: En-suite with bath and a separate shower, WC, bidet and sink. The family bathroom has a walk-in shower, WC and sink. A fully fitted kitchen with all mod-cons, living room with a high speed fibre optic Wifi connection along with an international TV package including Sky. A tastefully decorated separate dining area for up to eight guests is located in between the living room and kitchen. Guest house: Two bedrooms: An en-suite master bedroom with a king size bed (150x200cm) and the second bedroom with two single beds (90x200cm).