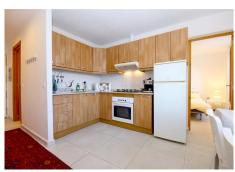

Two bathrooms: En-suite with bath with shower enclosure, WC, bidet and sink. The second bathroom has a walk in shower, WC and sink. A small open kitchen equipped with a four ring stove, microwave and fridge. A living/dining area for up to six guests with a flatscreen TV with international TV package including Sky. An outdoor balcony with an extra dining area with mountain and garden views. Plenty of parking spaces within the property and a lovely patio terrace next to a garage.