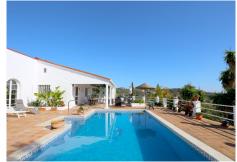

This wonderful, south facing country property is presented to a high standard and it comprises of a main two-bedroom villa and an independent guest house. All bedrooms and living room have independent aircon for cooling and heating. The property is very close to Laguna Village and it is less than a ten minute drive to the beach and Estepona town. It stands out for its charming style and quiet location. A large private plot and not overlooked, located around a central swimming pool with a huge garden containing palm trees and fruit trees such as mangoes, lemons and many others. Around the pool you may find comfortable outdoor seating next to the gas powered barbecue, sun loungers, a small pool table, table football and air hockey table. Main villa – Two bedrooms: An en-suite master bedroom with a super king size bed (180x200cm) and the second bedroom also with a king size bed (150x200cm). Two bathrooms: En-suite with bath and a separate shower, WC, bidet and sink. The family bathroom has a walk-in shower, WC and sink. A fully fitted kitchen with all mod-cons, living room with a high speed fibre optic Wifi connection along with an international TV package including Sky. A tastefully decorated separate dining area for up to eight guests is located in between the living room and kitchen. Guest house: Two bedrooms: An en-suite master bedroom with a king size bed (150x200cm) and the second bedroom with two single beds (90x200cm).