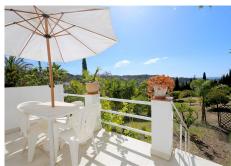

Two bathrooms: En-suite with bath with shower enclosure, WC, bidet and sink. The second bathroom has a walk in shower, WC and sink. A small open kitchen equipped with a four ring stove, microwave and fridge. A living/dining area for up to six guests with a flatscreen TV with international TV package including Sky. An outdoor balcony with an extra dining area with mountain and garden views. Plenty of parking spaces within the property and a lovely patio terrace next to a garage.