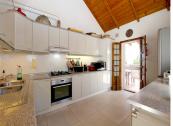

This wonderful, south facing country property is presented to a high standard and it comprises of a main two-bedroom villa and an independent guest house. All bedrooms and living room have independent aircon for cooling and heating. The property is very close to Laguna Village and it is less than a ten minute drive to the beach and Estepona town. It stands out for its charming style and quiet location. A large private plot and not overlooked, located around a central swimming pool with a huge garden containing palm trees and fruit trees such as mangoes, lemons and many others. Around the pool you may find comfortable outdoor seating next to the gas powered barbecue, sun loungers, a small pool table, table football and air hockey table. Main villa – Two bedrooms: An en-suite master bedroom with a super king size bed (180x200cm) and the second bedroom also with a king size bed (150x200cm). Two bathrooms: En-suite with bath and a separate shower, WC, bidet and sink. The family bathroom has a walk-in shower, WC and sink. A fully fitted kitchen with all mod-cons, living room with a high speed fibre optic Wifi connection along with an international TV package including Sky. A tastefully decorated separate dining area for up to eight guests is located in between the living room and kitchen. Guest house: Two bedrooms: An en-suite master bedroom with a king size bed (150x200cm) and the second bedroom with two single beds (90x200cm).