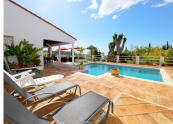

This wonderful, south facing country property is presented to a high standard and it comprises of a main two-bedroom villa and an independent guest house. All bedrooms and living room have independent aircon for cooling and heating. The property is very close to Laguna Village and it is less than a ten minute drive to the beach and Estepona town. It stands out for its charming style and quiet location. A large private plot and not overlooked, located around a central swimming pool with a huge garden containing palm trees and fruit trees such as mangoes, lemons and many others. Around the pool you may find comfortable outdoor seating next to the gas powered barbecue, sun loungers, a small pool table, table football and air hockey table. Main villa – Two bedrooms: An en-suite master bedroom with a super king size bed (180x200cm) and the second bedroom also with a king size bed (150x200cm). Two bathrooms: En-suite with bath and a separate shower, WC, bidet and sink. The family bathroom has a walk-in shower, WC and sink. A fully fitted kitchen with all mod-cons, living room with a high speed fibre optic Wifi connection along with an international TV package including Sky. A tastefully decorated separate dining area for up to eight guests is located in between the living room and kitchen. Guest house: Two bedrooms: An en-suite master bedroom with a king size bed (150x200cm) and the second bedroom with two single beds (90x200cm).