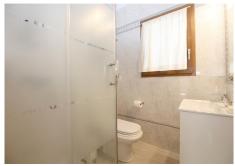

Two bathrooms: En-suite with bath with shower enclosure, WC, bidet and sink. The second bathroom has a walk in shower, WC and sink. A small open kitchen equipped with a four ring stove, microwave and fridge. A living/dining area for up to six guests with a flatscreen TV with international TV package including Sky. An outdoor balcony with an extra dining area with mountain and garden views. Plenty of parking spaces within the property and a lovely patio terrace next to a garage.