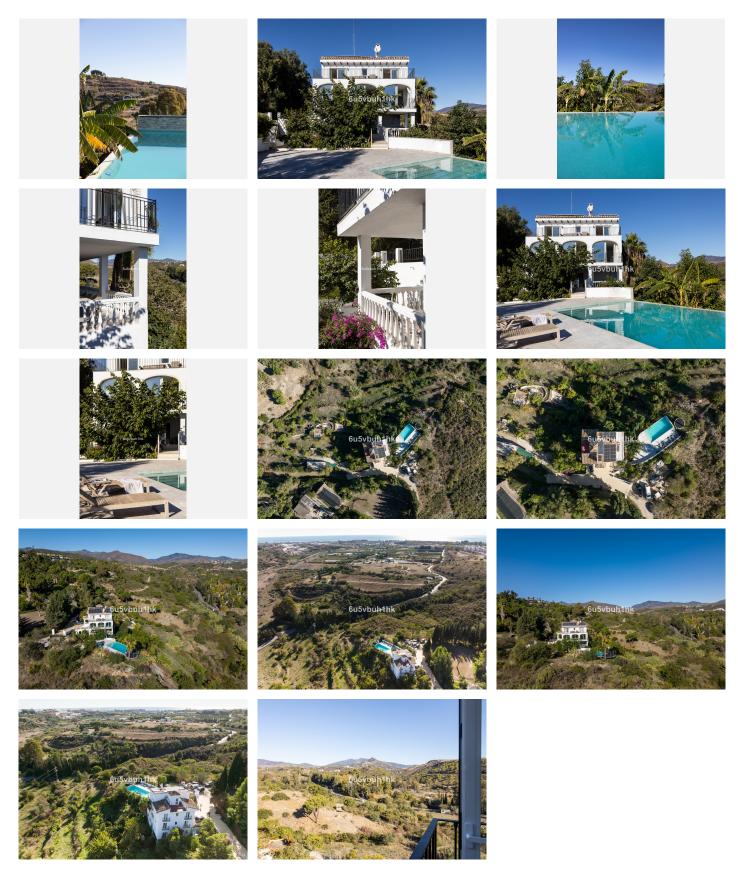

Fantastic Scandi-style Finca in Benahavis with a large plot and sea views.

Welcome to your oasis of tranquility in the heart of Benahavís/Cancelada, where this enchanting country property awaits. Nestled amidst the stunning landscapes of Andalusia, this urban finca boasts six bedrooms spread across three levels, each offering spacious accommodation and a large bathroom nestled in between rooms, ensuring privacy and comfort for all occupants.

Step into a world of rustic charm and modern convenience as you explore this captivating home. The entry level welcomes you with an open living, dining, and kitchen area, perfect for hosting gatherings and creating cherished memories with loved ones. A cozy open fireplace in one of the bedrooms adds warmth and ambiance, while two upper-level bedrooms boast expansive sunny terraces, offering breathtaking views of the sea and mountains.

Outside, the allure of outdoor living awaits, with a picturesque pool area surrounded by a large rustic plot adorned with fruit trees. Covered parking space ensures convenience, while the fenced property offers security and privacy.

Beyond the confines of your serene retreat, the vibrant energy of Marbella and Puerto Banús beckons, just a stone's throw away. With access to the beach via rustic land, nature and garden lovers will delight in exploring the pristine coastline and lush surroundings.