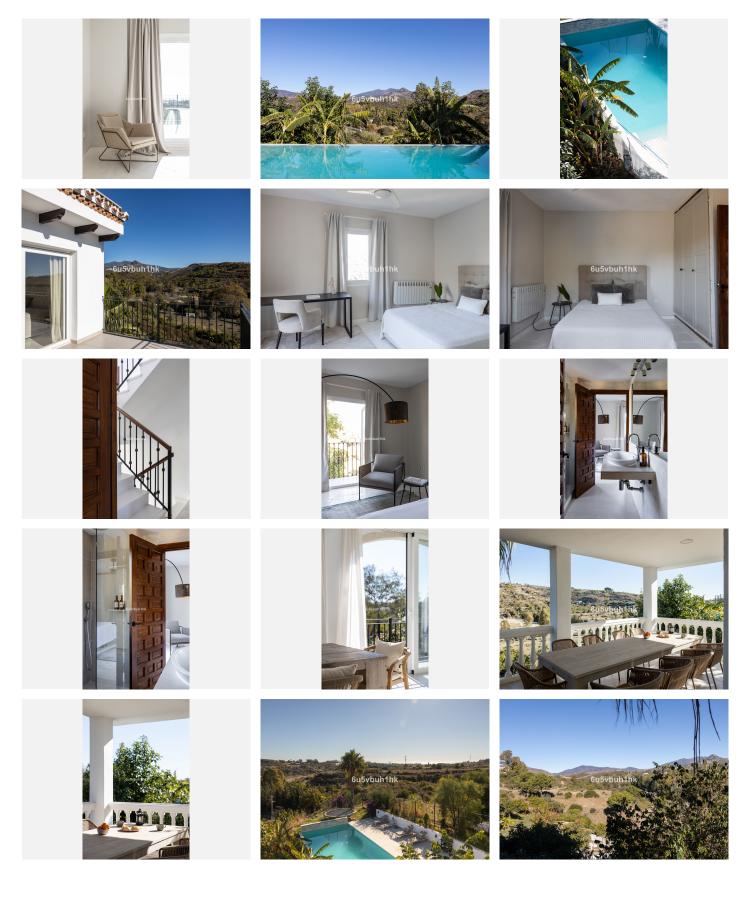

Fantastic Scandi-style Finca in Benahavis with a large plot and sea views.

Welcome to your oasis of tranquility in the heart of Benahavís/Cancelada, where this enchanting country property awaits. Nestled amidst the stunning landscapes of Andalusia, this urban finca boasts six bedrooms spread across three levels, each offering spacious accommodation and a large bathroom nestled in between rooms, ensuring privacy and comfort for all occupants.

Step into a world of rustic charm and modern convenience as you explore this captivating home. The entry level welcomes you with an open living, dining, and kitchen area, perfect for hosting gatherings and creating cherished memories with loved ones. A cozy open fireplace in one of the bedrooms adds warmth and ambiance, while two upper-level bedrooms boast expansive sunny terraces, offering breathtaking views of the sea and mountains.

Outside, the allure of outdoor living awaits, with a picturesque pool area surrounded by a large rustic plot adorned with fruit trees. Covered parking space ensures convenience, while the fenced property offers security and privacy.

Enjoy the convenience of solar panels and photovoltaic systems, coupled with a private water well, making this property almost entirely self-sufficient. Scandinavian style meets Mediterranean charm in this beautifully renovated home, offering a blend of timeless elegance and modern comfort.