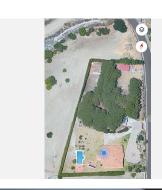

## HUS 6 BEDROOMS 5 BATHROOMS IN BENAHAVÍS

Benahavís

REF# V3642374 6.000.000 €

| BEDS | BATHS | BUILT  | PLOT      |
|------|-------|--------|-----------|
| 6    | 5     | 435 m² | 280000 m² |

Impressive farm of 28,000 m2 for sale in an unbeatable location and with spectacular views; right next to the Los Flamengos golf course, the Villa Padierna hotel and surrounded by high-end villas and homes. It has built a 300 m2 chalet with 4 bedrooms and 4 bathrooms, basement, pool and gardens, as well as a 75 m2 guest house with 2 bedrooms and a bathroom. Unique investment opportunity, due to its location and the urban development that the entire area is currently experiencing, with the construction of several urbanizations and luxury villas. The original farm has 84,000 m2 and was divided into three. Possibility of selling the other two attached parts together. 1st Floor.