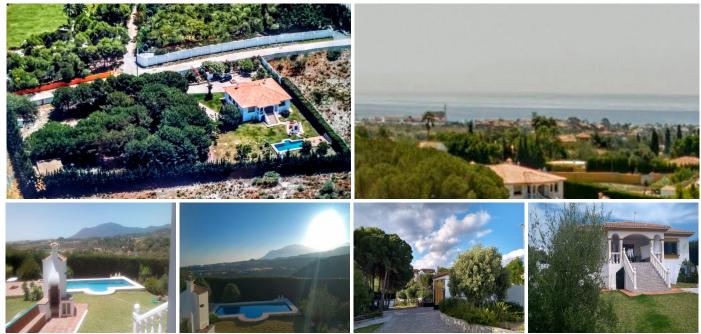

## HUS 6 BEDROOMS 5 BATHROOMS IN BENAHAVÍS

Benahavís

REF# V3642374 6.000.000 €

| BEDS | BATHS | BUILT  | PLOT      |
|------|-------|--------|-----------|
| 6    | 5     | 435 m² | 280000 m² |

Impressive farm of 28,000 m2 for sale in an unbeatable location and with spectacular views; right next to the Los Flamengos golf course, the Villa Padierna hotel and surrounded by high-end villas and homes. It has built a 300 m2 chalet with 4 bedrooms and 4 bathrooms, basement, pool and gardens, as well as a 75 m2 guest house with 2 bedrooms and a bathroom. Unique investment opportunity, due to its location and the urban development that the entire area is currently experiencing, with the construction of several urbanizations and luxury villas. The original farm has 84,000 m2 and was divided into three. Possibility of selling the other two attached parts together. 1st Floor.