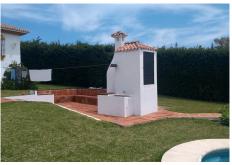

## HUS 6 BEDROOMS 5 BATHROOMS IN BENAHAVÍS

Benahavís

REF# V3642374 6.000.000 €

| BEDS | BATHS | BUILT  | PLOT      |
|------|-------|--------|-----------|
| 6    | 5     | 435 m² | 280000 m² |

Impressive farm of 28,000 m2 for sale in an unbeatable location and with spectacular views; right next to the Los Flamengos golf course, the Villa Padierna hotel and surrounded by high-end villas and homes. It has built a 300 m2 chalet with 4 bedrooms and 4 bathrooms, basement, pool and gardens, as well as a 75 m2 guest house with 2 bedrooms and a bathroom. Unique investment opportunity, due to its location and the urban development that the entire area is currently experiencing, with the construction of several urbanizations and luxury villas. The original farm has 84,000 m2 and was divided into three. Possibility of selling the other two attached parts together. 1st Floor.