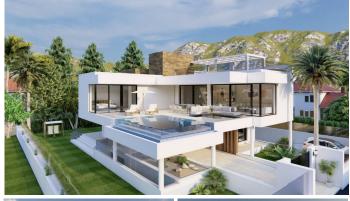

PROJECT AND LICENSES APPROVED – OFF-PLAN LUXURY ECOLOGICAL VILLA IN MARBESA, MARBELLA, SECOND LINE OF THE BEACH WITH SEA VIEWS

This property will be built on 3 floors with a PVE panoramic elevator consisting of an entrance hall, 3 bedrooms with ensuite bathrooms, and a garden with a pool, a few trees and scrubs and a pool.

On the first floor, we have the guest toilet, a fully fitted kitchen with all appliances, a living-dining area, the master bedroom with an ensuite bathroom and dressing, and a heated pool. In the basement, there is a big garage, a laundry room fitted with cabinets, a worktop, a sink, a cinema room, 2 bedrooms with a shared bathroom (possibility to add a second bathroom), an installation room, and a distributor. The sunroof has a pergola with a sitting area, BBQ area, and Jacuzzi.