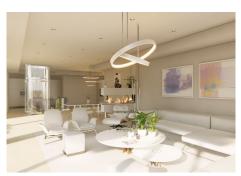

On the first floor, we have the guest toilet, a fully fitted kitchen with all appliances, a living-dining area, the master bedroom with an ensuite bathroom and dressing, and a heated pool. In the basement, there is a big garage, a laundry room fitted with cabinets, a worktop, a sink, a cinema room, 2 bedrooms with a shared bathroom (possibility to add a second bathroom), an installation room, and a distributor. The sunroof has a pergola with a sitting area, BBQ area, and Jacuzzi.

Photos of bathrooms and the kitchen are just examples; the final choice will be that of the client! Example of some of the specifications,

 Interior and exterior floor tiles from GRESPANIA 600×600 or 800X800 or 1200×1200 (Depends on chosen tile)