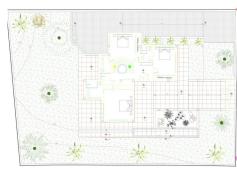

PROJECT AND LICENSES APPROVED – OFF-PLAN LUXURY ECOLOGICAL VILLA IN MARBESA, MARBELLA, SECOND LINE OF THE BEACH WITH SEA VIEWS

This property will be built on 3 floors with a PVE panoramic elevator consisting of an entrance hall, 3 bedrooms with ensuite bathrooms, and a garden with a pool, a few trees and scrubs and a pool.

On the first floor, we have the guest toilet, a fully fitted kitchen with all appliances, a living-dining area, the master bedroom with an ensuite bathroom and dressing, and a heated pool. In the basement, there is a big garage, a laundry room fitted with cabinets, a worktop, a sink, a cinema room, 2 bedrooms with a shared bathroom (possibility to add a second bathroom), an installation room, and a distributor. The sunroof has a pergola with a sitting area, BBQ area, and Jacuzzi.