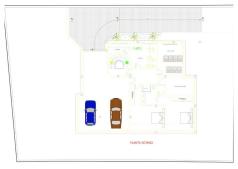

PROJECT AND LICENSES APPROVED – OFF-PLAN LUXURY ECOLOGICAL VILLA IN MARBESA, MARBELLA, SECOND LINE OF THE BEACH WITH SEA VIEWS

This property will be built on 3 floors with a PVE panoramic elevator consisting of an entrance hall, 3 bedrooms with ensuite bathrooms, and a garden with a pool, a few trees and scrubs and a pool.

On the first floor, we have the guest toilet, a fully fitted kitchen with all appliances, a living-dining area, the master bedroom with an ensuite bathroom and dressing, and a heated pool. In the basement, there is a big garage, a laundry room fitted with cabinets, a worktop, a sink, a cinema room, 2 bedrooms with a shared bathroom (possibility to add a second bathroom), an installation room, and a distributor. The sunroof has a pergola with a sitting area, BBQ area, and Jacuzzi.