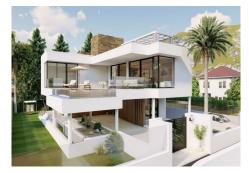

PROJECT AND LICENSES APPROVED – OFF-PLAN LUXURY ECOLOGICAL VILLA IN MARBESA, MARBELLA, SECOND LINE OF THE BEACH WITH SEA VIEWS

This property will be built on 3 floors with a PVE panoramic elevator consisting of an entrance hall, 3 bedrooms with ensuite bathrooms, and a garden with a pool, a few trees and scrubs and a pool.

On the first floor, we have the guest toilet, a fully fitted kitchen with all appliances, a living-dining area, the master bedroom with an ensuite bathroom and dressing, and a heated pool. In the basement, there is a big garage, a laundry room fitted with cabinets, a worktop, a sink, a cinema room, 2 bedrooms with a shared bathroom (possibility to add a second bathroom), an installation room, and a distributor. The sunroof has a pergola with a sitting area, BBQ area, and Jacuzzi.