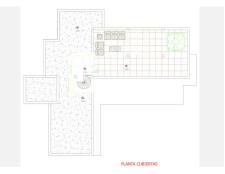

On the first floor, we have the guest toilet, a fully fitted kitchen with all appliances, a living-dining area, the master bedroom with an ensuite bathroom and dressing, and a heated pool. In the basement, there is a big garage, a laundry room fitted with cabinets, a worktop, a sink, a cinema room, 2 bedrooms with a shared bathroom (possibility to add a second bathroom), an installation room, and a distributor. The sunroof has a pergola with a sitting area, BBQ area, and Jacuzzi.