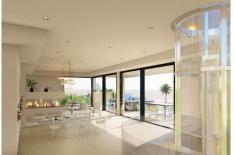

On the first floor, we have the guest toilet, a fully fitted kitchen with all appliances, a living-dining area, the master bedroom with an ensuite bathroom and dressing, and a heated pool. In the basement, there is a big garage, a laundry room fitted with cabinets, a worktop, a sink, a cinema room, 2 bedrooms with a shared bathroom (possibility to add a second bathroom), an installation room, and a distributor. The sunroof has a pergola with a sitting area, BBQ area, and Jacuzzi.

Photos of bathrooms and the kitchen are just examples; the final choice will be that of the client! Example of some of the specifications,

 Interior and exterior floor tiles from GRESPANIA 600×600 or 800X800 or 1200×1200 (Depends on chosen tile)