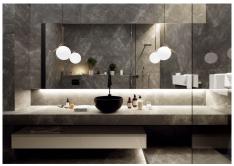

Photos of bathrooms and the kitchen are just examples; the final choice will be that of the client! Example of some of the specifications,

 Interior and exterior floor tiles from GRESPANIA 600×600 or 800X800 or 1200×1200 (Depends on chosen tile)

- Bathroom walls with COVERLAM plates (GRESPANIA) 2700X1200
- Bathrooms from ROCA GEBERIT VILLEROY-BOCH
- Aerothermia/airconditioning
- PVE elevator (NO MAINTENANCE)
- Underfloor heating in the full villa
- Ceiling high windows with a sunken track, 5+5/chamber/6+6
- Invisible ceiling-high doors
- Fully fitted kitchen with aluminum frame doors and covered with COVERLAM
- Island with COVERLAM 3600X1600 no visible joints
- White goods from BOSCH
- Heated pool
- Shutters in the downstairs bedrooms
- Solar panels and 1 lithium battery of 10kW
- Car charger
- LED lights in the driveway to the garage and entrance to the villa
- Dusk till downlights
- Motorised entrance gate and driveway gate