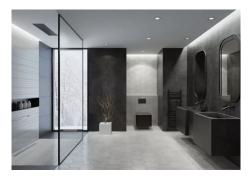

Photos of bathrooms and the kitchen are just examples; the final choice will be that of the client! Example of some of the specifications,

 Interior and exterior floor tiles from GRESPANIA 600×600 or 800X800 or 1200×1200 (Depends on chosen tile)

- Bathroom walls with COVERLAM plates (GRESPANIA) 2700X1200
- Bathrooms from ROCA GEBERIT VILLEROY-BOCH
- Aerothermia/airconditioning
- PVE elevator (NO MAINTENANCE)
- Underfloor heating in the full villa
- Ceiling high windows with a sunken track, 5+5/chamber/6+6
- Invisible ceiling-high doors
- Fully fitted kitchen with aluminum frame doors and covered with COVERLAM
- Island with COVERLAM 3600X1600 no visible joints
- White goods from BOSCH
- Heated pool
- Shutters in the downstairs bedrooms
- Solar panels and 1 lithium battery of 10kW
- Car charger
- LED lights in the driveway to the garage and entrance to the villa
- Dusk till downlights
- Motorised entrance gate and driveway gate