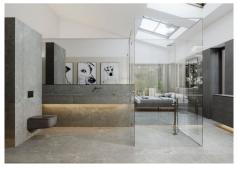

Photos of bathrooms and the kitchen are just examples; the final choice will be that of the client! Example of some of the specifications,

 Interior and exterior floor tiles from GRESPANIA 600×600 or 800X800 or 1200×1200 (Depends on chosen tile)

- Bathroom walls with COVERLAM plates (GRESPANIA) 2700X1200
- Bathrooms from ROCA GEBERIT VILLEROY-BOCH
- Aerothermia/airconditioning
- PVE elevator (NO MAINTENANCE)
- Underfloor heating in the full villa
- Ceiling high windows with a sunken track, 5+5/chamber/6+6
- Invisible ceiling-high doors
- Fully fitted kitchen with aluminum frame doors and covered with COVERLAM
- Island with COVERLAM 3600X1600 no visible joints
- White goods from BOSCH
- Heated pool
- Shutters in the downstairs bedrooms
- Solar panels and 1 lithium battery of 10kW
- Car charger
- LED lights in the driveway to the garage and entrance to the villa
- Dusk till downlights
- Motorised entrance gate and driveway gate