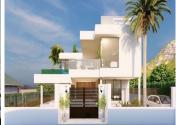

## HUS 6 BEDROOMS 6 BATHROOMS IN MARBESA

Marbesa

REF# V4629580 3.495.000 €

| BEDS | BATHS | BUILT  | PLOT   | TERRACE |
|------|-------|--------|--------|---------|
| 6    | 6     | 562 m² | 847 m² | 180 m²  |

PROJECT AND LICENSES APPROVED – OFF-PLAN LUXURY ECOLOGICAL VILLA IN MARBESA, MARBELLA, SECOND LINE OF THE BEACH WITH SEA VIEWS

This property will be built on 3 floors with a PVE panoramic elevator consisting of an entrance hall, 3 bedrooms with ensuite bathrooms, and a garden with a pool, a few trees and scrubs and a pool.