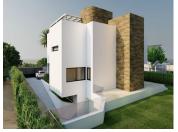

PROJECT AND LICENSES APPROVED – OFF-PLAN LUXURY ECOLOGICAL VILLA IN MARBESA, MARBELLA, SECOND LINE OF THE BEACH WITH SEA VIEWS

This property will be built on 3 floors with a PVE panoramic elevator consisting of an entrance hall, 3 bedrooms with ensuite bathrooms, and a garden with a pool, a few trees and scrubs and a pool.

On the first floor, we have the guest toilet, a fully fitted kitchen with all appliances, a living-dining area, the master bedroom with an ensuite bathroom and dressing, and a heated pool. In the basement, there is a big garage, a laundry room fitted with cabinets, a worktop, a sink, a cinema room, 2 bedrooms with a shared bathroom (possibility to add a second bathroom), an installation room, and a distributor. The sunroof has a pergola with a sitting area, BBQ area, and Jacuzzi.