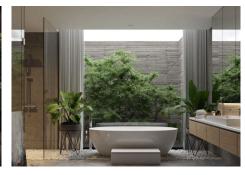

On the first floor, we have the guest toilet, a fully fitted kitchen with all appliances, a living-dining area, the master bedroom with an ensuite bathroom and dressing, and a heated pool. In the basement, there is a big garage, a laundry room fitted with cabinets, a worktop, a sink, a cinema room, 2 bedrooms with a shared bathroom (possibility to add a second bathroom), an installation room, and a distributor. The sunroof has a pergola with a sitting area, BBQ area, and Jacuzzi.

Photos of bathrooms and the kitchen are just examples; the final choice will be that of the client! Example of some of the specifications,

 Interior and exterior floor tiles from GRESPANIA 600×600 or 800X800 or 1200×1200 (Depends on chosen tile)