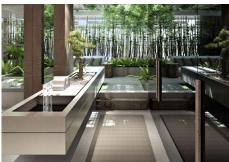

On the first floor, we have the guest toilet, a fully fitted kitchen with all appliances, a living-dining area, the master bedroom with an ensuite bathroom and dressing, and a heated pool. In the basement, there is a big garage, a laundry room fitted with cabinets, a worktop, a sink, a cinema room, 2 bedrooms with a shared bathroom (possibility to add a second bathroom), an installation room, and a distributor. The sunroof has a pergola with a sitting area, BBQ area, and Jacuzzi.