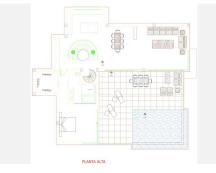

PROJECT AND LICENSES APPROVED – OFF-PLAN LUXURY ECOLOGICAL VILLA IN MARBESA, MARBELLA, SECOND LINE OF THE BEACH WITH SEA VIEWS

This property will be built on 3 floors with a PVE panoramic elevator consisting of an entrance hall, 3 bedrooms with ensuite bathrooms, and a garden with a pool, a few trees and scrubs and a pool.

On the first floor, we have the guest toilet, a fully fitted kitchen with all appliances, a living-dining area, the master bedroom with an ensuite bathroom and dressing, and a heated pool. In the basement, there is a big garage, a laundry room fitted with cabinets, a worktop, a sink, a cinema room, 2 bedrooms with a shared bathroom (possibility to add a second bathroom), an installation room, and a distributor. The sunroof has a pergola with a sitting area, BBQ area, and Jacuzzi.