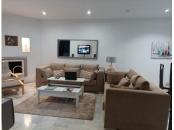

This extraordinary flat consists of two spacious bedrooms with two bathrooms. One of them in suite. Spacious living-dining room, fully equipped kitchen, closed terrace and parking space. The property has been built with excellent materials. Climalit PVC double glazed windows were installed for comfort and thermal insulation, it has high ceilings which gives a feeling of more space, marble floors and central AC. The building has a lift and underground parking spaces.