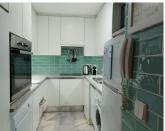

This extraordinary flat consists of two spacious bedrooms with two bathrooms. One of them in suite. Spacious living-dining room, fully equipped kitchen, closed terrace and parking space. The property has been built with excellent materials. Climalit PVC double glazed windows were installed for comfort and thermal insulation, it has high ceilings which gives a feeling of more space, marble floors and central AC. The building has a lift and underground parking spaces.