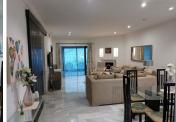

This extraordinary flat consists of two spacious bedrooms with two bathrooms. One of them in suite. Spacious living-dining room, fully equipped kitchen, closed terrace and parking space. The property has been built with excellent materials. Climalit PVC double glazed windows were installed for comfort and thermal insulation, it has high ceilings which gives a feeling of more space, marble floors and central AC. The building has a lift and underground parking spaces.