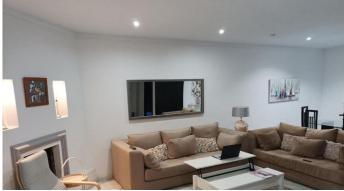

This extraordinary flat consists of two spacious bedrooms with two bathrooms. One of them in suite. Spacious living-dining room, fully equipped kitchen, closed terrace and parking space. The property has been built with excellent materials. Climalit PVC double glazed windows were installed for comfort and thermal insulation, it has high ceilings which gives a feeling of more space, marble floors and central AC. The building has a lift and underground parking spaces.