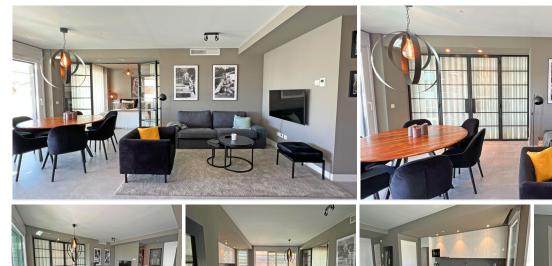

Welcome to luxury living in La Cala de Mijas!

This stunning luxury 3 bedroom & 2 bathroom apartment with a surface area of 124 square meters is the perfect home for those seeking the perfect balance of tranquility and amenities.

The 28 square meter terrace with a west-facing orientation is the perfect place to relax and enjoy the beautiful weather of Málaga, while taking in breathtaking views and a relaxing atmosphere.

The apartment's decor is elegant and modern, with high-quality finishes and carefully selected details to create a warm and inviting atmosphere.

Fully furnished and equipped with everything you need to feel at home from day one.

Additionally, it is brand new, ensuring that everything is in perfect condition.

Also, it has a parking space and a storage room of 8.50 square meters to store all your belongings.