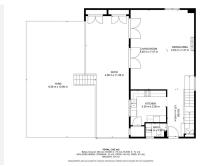

The villa extends over three floors with a total of five bedrooms, three bathrooms, and one toilet. Two of the

bedrooms are currently used as an office and entertainment space. An excellent choice for families or those looking for spacious accommodation!

On the entrance floor, we are welcomed by a fully equipped kitchen, a guest toilet, and a bright living room with direct access to a partially covered terrace. The terrace offers a perfect setting for relaxation with its lovely view of tropical gardens and the stunning Sierra Bermeja mountain range.