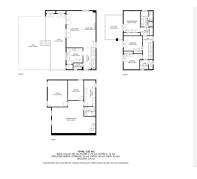

The villa extends over three floors with a total of five bedrooms, three bathrooms, and one toilet. Two of the

bedrooms are currently used as an office and entertainment space. An excellent choice for families or those looking for spacious accommodation!