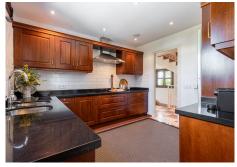

On the entrance floor, we are welcomed by a fully equipped kitchen, a guest toilet, and a bright living room with direct access to a partially covered terrace. The terrace offers a perfect setting for relaxation with its lovely view of tropical gardens and the stunning Sierra Bermeja mountain range.