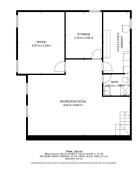

The villa extends over three floors with a total of five bedrooms, three bathrooms, and one toilet. Two of the

bedrooms are currently used as an office and entertainment space. An excellent choice for families or those looking for spacious accommodation!

A few steps down we come to the private garden, where you can grow fruit trees and enjoy the tranquility. On the first floor we find the largest bedroom with its own bathroom and a spacious terrace with a fantastic view. On this level there are two further bedrooms and a bathroom. The basement consists of another living room, laundry room, bathroom, toilet, and two rooms that can be converted into bedrooms.