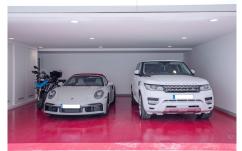

In terms of equipment and technology, the property has its own Thyssenkrupp lift, connecting the three floors, integrated Lutron home automation system and alarm, underfloor heating and air conditioning with Daikin air zone control. The exterior carpentry is aluminium, with thermal bridge break, by Schuco, and the interior carpentry is by Roman Clavero. All taps and sanitary ware are Hansgrohe and Duravit, Philippe Stark's design lines. Ample closed parking for two cars. Enclosed gymnasium equipped on the solarium floor.