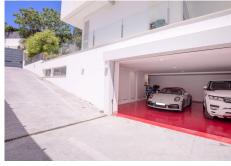

In terms of equipment and technology, the property has its own Thyssenkrupp lift, connecting the three floors, integrated Lutron home automation system and alarm, underfloor heating and air conditioning with Daikin air zone control. The exterior carpentry is aluminium, with thermal bridge break, by Schuco, and the interior carpentry is by Roman Clavero. All taps and sanitary ware are Hansgrohe and Duravit, Philippe Stark's design lines. Ample closed parking for two cars. Enclosed gymnasium equipped on the solarium floor.