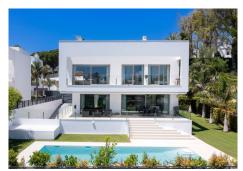

Built in 2020, this property has been designed and built to the highest standards of quality and sophistication, using the latest materials, finishes and technology.

Entering the property, you will be welcomed by a sense of elegance and refinement, which surrounds every space of this spacious villa, where comfort and functionality merge with aesthetics, in perfect harmony. With its 4 spacious bedrooms, each with its own en-suite bathroom, the property stands out for its cosy family space, privacy and comfort.

Designed by the prestigious Bulthaup brand, the straight lines of the kitchen give this space a starring role. Its minimalist and avant-garde style is creating an inspiring space for gastronomy lovers, open onto the double living-dining room and the terrace with views of the garden and the swimming pool. And speaking of the swimming pool, you will not fail to be amazed by its imposing size of 12 x 4 metres, perfect for relaxing and cooling off on summer days.