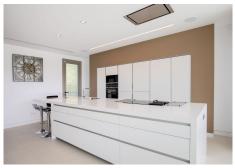

Designed by the prestigious Bulthaup brand, the straight lines of the kitchen give this space a starring role. Its minimalist and avant-garde style is creating an inspiring space for gastronomy lovers, open onto the double living-dining room and the terrace with views of the garden and the swimming pool. And speaking of the swimming pool, you will not fail to be amazed by its imposing size of 12 x 4 metres, perfect for relaxing and cooling off on summer days.