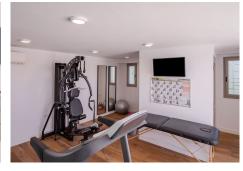

In terms of equipment and technology, the property has its own Thyssenkrupp lift, connecting the three floors, integrated Lutron home automation system and alarm, underfloor heating and air conditioning with Daikin air zone control. The exterior carpentry is aluminium, with thermal bridge break, by Schuco, and the interior carpentry is by Roman Clavero. All taps and sanitary ware are Hansgrohe and Duravit, Philippe Stark's design lines. Ample closed parking for two cars. Enclosed gymnasium equipped on the solarium floor.