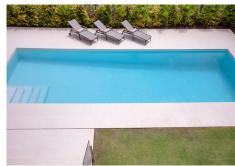

Designed by the prestigious Bulthaup brand, the straight lines of the kitchen give this space a starring role. Its minimalist and avant-garde style is creating an inspiring space for gastronomy lovers, open onto the double living-dining room and the terrace with views of the garden and the swimming pool. And speaking of the swimming pool, you will not fail to be amazed by its imposing size of 12 x 4 metres, perfect for relaxing and cooling off on summer days.