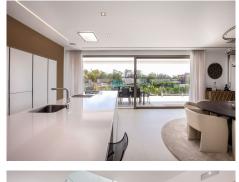

Designed by the prestigious Bulthaup brand, the straight lines of the kitchen give this space a starring role. Its minimalist and avant-garde style is creating an inspiring space for gastronomy lovers, open onto the double living-dining room and the terrace with views of the garden and the swimming pool. And speaking of the swimming pool, you will not fail to be amazed by its imposing size of 12 x 4 metres, perfect for relaxing and cooling off on summer days.