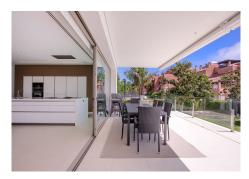

Designed by the prestigious Bulthaup brand, the straight lines of the kitchen give this space a starring role. Its minimalist and avant-garde style is creating an inspiring space for gastronomy lovers, open onto the double living-dining room and the terrace with views of the garden and the swimming pool. And speaking of the swimming pool, you will not fail to be amazed by its imposing size of 12 x 4 metres, perfect for relaxing and cooling off on summer days.