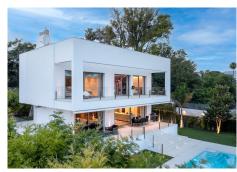

Built in 2020, this property has been designed and built to the highest standards of quality and sophistication, using the latest materials, finishes and technology.

Entering the property, you will be welcomed by a sense of elegance and refinement, which surrounds every space of this spacious villa, where comfort and functionality merge with aesthetics, in perfect harmony. With its 4 spacious bedrooms, each with its own en-suite bathroom, the property stands out for its cosy family space, privacy and comfort.

Designed by the prestigious Bulthaup brand, the straight lines of the kitchen give this space a starring role. Its minimalist and avant-garde style is creating an inspiring space for gastronomy lovers, open onto the double living-dining room and the terrace with views of the garden and the swimming pool. And speaking of the swimming pool, you will not fail to be amazed by its imposing size of 12 x 4 metres, perfect for relaxing and cooling off on summer days.