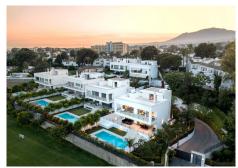

## HAUS 4 SCHLAFRÄUME 4.5 BÄDER IN GUADALMINA BAJA

Guadalmina Baja

REF# V4318228 2.800.000 €

| BETTEN | BÄDER | GEBAUT | GRUNDRISS | TERRACE |
|--------|-------|--------|-----------|---------|
| 4      | 4.5   | 673 m² | 885 m²    | 303 m²  |

## Welcome to your new dream home!

Located in the exclusive area of Casasola – Guadalmina Baja, the villa is set within a gated development of 6 villas with 24/7 security, just a few steps from the sea.