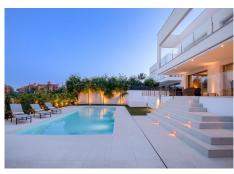

Designed by the prestigious Bulthaup brand, the straight lines of the kitchen give this space a starring role. Its minimalist and avant-garde style is creating an inspiring space for gastronomy lovers, open onto the double living-dining room and the terrace with views of the garden and the swimming pool. And speaking of the swimming pool, you will not fail to be amazed by its imposing size of 12 x 4 metres, perfect for relaxing and cooling off on summer days.