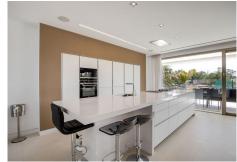

Designed by the prestigious Bulthaup brand, the straight lines of the kitchen give this space a starring role. Its minimalist and avant-garde style is creating an inspiring space for gastronomy lovers, open onto the double living-dining room and the terrace with views of the garden and the swimming pool. And speaking of the swimming pool, you will not fail to be amazed by its imposing size of 12 x 4 metres, perfect for relaxing and cooling off on summer days.