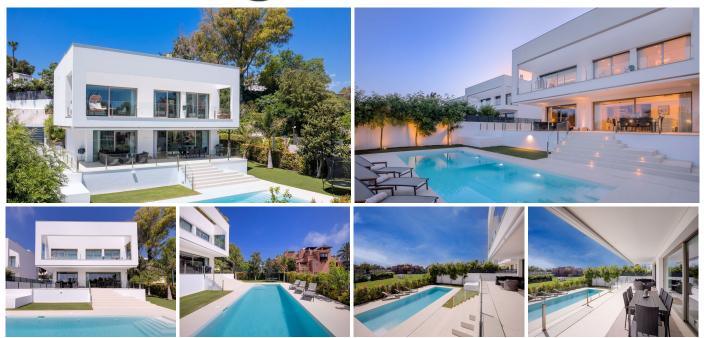

## HAUS 4 SCHLAFRÄUME 4.5 BÄDER IN GUADALMINA BAJA

Guadalmina Baja

REF# V4318228 2.800.000 €

| BETTEN | BÄDER | GEBAUT | GRUNDRISS | TERRACE |
|--------|-------|--------|-----------|---------|
| 4      | 4.5   | 673 m² | 885 m²    | 303 m²  |

## Welcome to your new dream home!

Located in the exclusive area of Casasola – Guadalmina Baja, the villa is set within a gated development of 6 villas with 24/7 security, just a few steps from the sea.

Built in 2020, this property has been designed and built to the highest standards of quality and sophistication, using the latest materials, finishes and technology.

Entering the property, you will be welcomed by a sense of elegance and refinement, which surrounds every space of this spacious villa, where comfort and functionality merge with aesthetics, in perfect harmony. With its 4 spacious bedrooms, each with its own en-suite bathroom, the property stands out for its cosy family space, privacy and comfort.

Designed by the prestigious Bulthaup brand, the straight lines of the kitchen give this space a starring role. Its minimalist and avant-garde style is creating an inspiring space for gastronomy lovers, open onto the double living-dining room and the terrace with views of the garden and the swimming pool. And speaking of the swimming pool, you will not fail to be amazed by its imposing size of 12 x 4 metres, perfect for relaxing and cooling off on summer days.