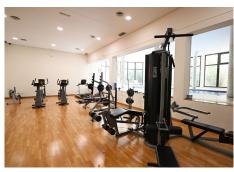

## STADTHAUS 4 SCHLAFRÄUME 4.5 BÄDER IN BENAHAVÍS

Benahavís

REF# V4175326 **549.000** €

| BETTEN | BÄDER | GEBAUT | TERRACE |
|--------|-------|--------|---------|
| 4      | 4.5   | 225 m² | 109 m²  |

The only available front line townhouse with large elevated terrace in El Casar, one of the most sought after urbanisations within Benahavis village, with its ideal location just a few minutes' walk to all kinds of amenities and slightly elevated giving it unbeatable views to the valley and mountains, as well as including gym, spa, indoor heated pool and three outdoor pools with gardens included in the community.

This spacious and bright house is distributed over 3 floors; on the ground floor (73m2 + terrace), we find a guest toilet, recently renovated open plan kitchen leading to the dining room and living room with cassette fireplace and access to a terrace of approximately 100m2. On the first floor (84m2), there are 3 bedrooms, all with en-suite bathrooms and fitted wardrobes. In the basement (93m2), there is a fourth bedroom (currently used as an office) with an exterior window and en-suite bathroom, private gym (easily converted into a games room or 5th bedroom) and laundry and storage room. The property includes private covered parking.