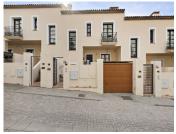

## STADTHAUS 4 SCHLAFRÄUME 4.5 BÄDER IN BENAHAVÍS

Benahavís

REF# V4175326 **549.000** €

| BETTEN | BÄDER | GEBAUT | TERRACE |
|--------|-------|--------|---------|
| 4      | 4.5   | 225 m² | 109 m²  |

The only available front line townhouse with large elevated terrace in El Casar, one of the most sought after urbanisations within Benahavis village, with its ideal location just a few minutes' walk to all kinds of amenities and slightly elevated giving it unbeatable views to the valley and mountains, as well as including gym, spa, indoor heated pool and three outdoor pools with gardens included in the community.

This spacious and bright house is distributed over 3 floors; on the ground floor (73m2 + terrace), we find a guest toilet, recently renovated open plan kitchen leading to the dining room and living room with cassette fireplace and access to a terrace of approximately 100m2. On the first floor (84m2), there are 3 bedrooms, all with en-suite bathrooms and fitted wardrobes. In the basement (93m2), there is a fourth bedroom (currently used as an office) with an exterior window and en-suite bathroom, private gym (easily converted into a games room or 5th bedroom) and laundry and storage room. The property includes private covered parking.