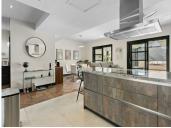

This spacious and bright house is distributed over 3 floors; on the ground floor (73m2 + terrace), we find a guest toilet, recently renovated open plan kitchen leading to the dining room and living room with cassette fireplace and access to a terrace of approximately 100m2. On the first floor (84m2), there are 3 bedrooms, all with en-suite bathrooms and fitted wardrobes. In the basement (93m2), there is a fourth bedroom (currently used as an office) with an exterior window and en-suite bathroom, private gym (easily converted into a games room or 5th bedroom) and laundry and storage room. The property includes private covered parking.