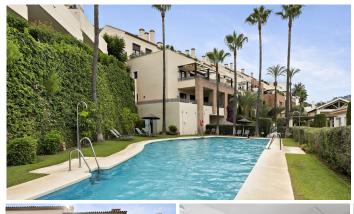

## STADTHAUS 4 SCHLAFRÄUME 4.5 BÄDER IN BENAHAVÍS

Benahavís

REF# V4175326 **549.000** €

| BETTEN | BÄDER | GEBAUT | TERRACE |
|--------|-------|--------|---------|
| 4      | 4.5   | 225 m² | 109 m²  |

The only available front line townhouse with large elevated terrace in El Casar, one of the most sought after urbanisations within Benahavis village, with its ideal location just a few minutes' walk to all kinds of amenities and slightly elevated giving it unbeatable views to the valley and mountains, as well as including gym, spa, indoor heated pool and three outdoor pools with gardens included in the community.

This spacious and bright house is distributed over 3 floors; on the ground floor (73m2 + terrace), we find a guest toilet, recently renovated open plan kitchen leading to the dining room and living room with cassette fireplace and access to a terrace of approximately 100m2. On the first floor (84m2), there are 3 bedrooms, all with en-suite bathrooms and fitted wardrobes. In the basement (93m2), there is a fourth bedroom (currently used as an office) with an exterior window and en-suite bathroom, private gym (easily converted into a games room or 5th bedroom) and laundry and storage room. The property includes private covered parking.