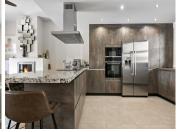

This spacious and bright house is distributed over 3 floors; on the ground floor (73m2 + terrace), we find a guest toilet, recently renovated open plan kitchen leading to the dining room and living room with cassette fireplace and access to a terrace of approximately 100m2. On the first floor (84m2), there are 3 bedrooms, all with en-suite bathrooms and fitted wardrobes. In the basement (93m2), there is a fourth bedroom (currently used as an office) with an exterior window and en-suite bathroom, private gym (easily converted into a games room or 5th bedroom) and laundry and storage room. The property includes private covered parking.