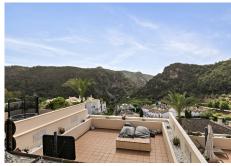

## STADTHAUS 4 SCHLAFRÄUME 4.5 BÄDER IN BENAHAVÍS

Benahavís

REF# V4175326 **549.000** €

| BETTEN | BÄDER | GEBAUT | TERRACE |
|--------|-------|--------|---------|
| 4      | 4.5   | 225 m² | 109 m²  |

The only available front line townhouse with large elevated terrace in El Casar, one of the most sought after urbanisations within Benahavis village, with its ideal location just a few minutes' walk to all kinds of amenities and slightly elevated giving it unbeatable views to the valley and mountains, as well as including gym, spa, indoor heated pool and three outdoor pools with gardens included in the community.

This spacious and bright house is distributed over 3 floors; on the ground floor (73m2 + terrace), we find a guest toilet, recently renovated open plan kitchen leading to the dining room and living room with cassette fireplace and access to a terrace of approximately 100m2. On the first floor (84m2), there are 3 bedrooms, all with en-suite bathrooms and fitted wardrobes. In the basement (93m2), there is a fourth bedroom (currently used as an office) with an exterior window and en-suite bathroom, private gym (easily converted into a games room or 5th bedroom) and laundry and storage room. The property includes private covered parking.