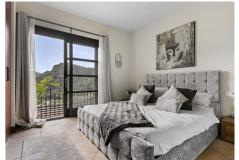

This spacious and bright house is distributed over 3 floors; on the ground floor (73m2 + terrace), we find a guest toilet, recently renovated open plan kitchen leading to the dining room and living room with cassette fireplace and access to a terrace of approximately 100m2. On the first floor (84m2), there are 3 bedrooms, all with en-suite bathrooms and fitted wardrobes. In the basement (93m2), there is a fourth bedroom (currently used as an office) with an exterior window and en-suite bathroom, private gym (easily converted into a games room or 5th bedroom) and laundry and storage room. The property includes private covered parking.

Orientation: East.

Pool: Communal, Indoor, Heated.

Climate Control: Air Conditioning, Fireplace.

Views: Mountain.

Features: Fitted Wardrobes, Private Terrace, Gym, Sauna, Utility Room, Ensuite Bathroom, Double