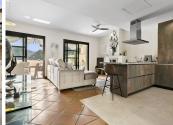

This spacious and bright house is distributed over 3 floors; on the ground floor (73m2 + terrace), we find a guest toilet, recently renovated open plan kitchen leading to the dining room and living room with cassette fireplace and access to a terrace of approximately 100m2. On the first floor (84m2), there are 3 bedrooms, all with en-suite bathrooms and fitted wardrobes. In the basement (93m2), there is a fourth bedroom (currently used as an office) with an exterior window and en-suite bathroom, private gym (easily converted into a games room or 5th bedroom) and laundry and storage room. The property includes private covered parking.