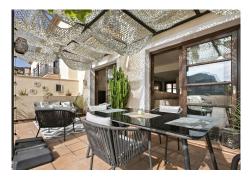

## STADTHAUS 4 SCHLAFRÄUME 4.5 BÄDER IN BENAHAVÍS

Benahavís

REF# V4175326 **549.000** €

| BETTEN | BÄDER | GEBAUT | TERRACE |
|--------|-------|--------|---------|
| 4      | 4.5   | 225 m² | 109 m²  |

The only available front line townhouse with large elevated terrace in El Casar, one of the most sought after urbanisations within Benahavis village, with its ideal location just a few minutes' walk to all kinds of amenities and slightly elevated giving it unbeatable views to the valley and mountains, as well as including gym, spa, indoor heated pool and three outdoor pools with gardens included in the community.

This spacious and bright house is distributed over 3 floors; on the ground floor (73m2 + terrace), we find a guest toilet, recently renovated open plan kitchen leading to the dining room and living room with cassette fireplace and access to a terrace of approximately 100m2. On the first floor (84m2), there are 3 bedrooms, all with en-suite bathrooms and fitted wardrobes. In the basement (93m2), there is a fourth bedroom (currently used as an office) with an exterior window and en-suite bathroom, private gym (easily converted into a games room or 5th bedroom) and laundry and storage room. The property includes private covered parking.