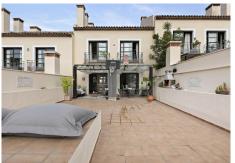

## STADTHAUS 4 SCHLAFRÄUME 4.5 BÄDER IN BENAHAVÍS

Benahavís

REF# V4175326 **549.000** €

| BETTEN | BÄDER | GEBAUT | TERRACE |
|--------|-------|--------|---------|
| 4      | 4.5   | 225 m² | 109 m²  |

The only available front line townhouse with large elevated terrace in El Casar, one of the most sought after urbanisations within Benahavis village, with its ideal location just a few minutes' walk to all kinds of amenities and slightly elevated giving it unbeatable views to the valley and mountains, as well as including gym, spa, indoor heated pool and three outdoor pools with gardens included in the community.

This spacious and bright house is distributed over 3 floors; on the ground floor (73m2 + terrace), we find a guest toilet, recently renovated open plan kitchen leading to the dining room and living room with cassette fireplace and access to a terrace of approximately 100m2. On the first floor (84m2), there are 3 bedrooms, all with en-suite bathrooms and fitted wardrobes. In the basement (93m2), there is a fourth bedroom (currently used as an office) with an exterior window and en-suite bathroom, private gym (easily converted into a games room or 5th bedroom) and laundry and storage room. The property includes private covered parking.