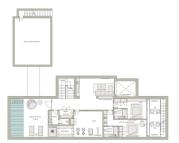

The idyllic life you lead at Nova Hill will likely be centred upon the living room. Designed to be the heart of your home, we have crafted an area that exudes refined elegance. As you sit between two open fireplaces sunlight streams in from immense southern facing windows. A tall ceiling soars overhead, with chandeliers catching and refracting light from inside or outside the home. Effortlessly connecting to an open plan kitchen, equipped with the latest technology. On the ground floor, you can also find a bedroom with ensuite bathroom.

You can find the impressive Master bedroom on the first floor, opulent design and superb views, with an ensuite bathroom and walk-in closet.

In the basement, you will feel serenity surrounds you. An indoor pool gives you a cloistered area where you can both exercise and

relax as the moment strikes you. An equipped private Gym, Hammam and Wine cellar can be found on this level.

\* Off-plan villa, 16 months to build.