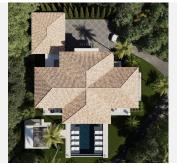

## REF# V4084183 7.995.000 €

| BETTEN | BÄDER | GEBAUT | GRUNDRISS           | TERRACE            |
|--------|-------|--------|---------------------|--------------------|
| 6      | 7.5   | 745 m² | 4248 m <sup>2</sup> | 233 m <sup>2</sup> |