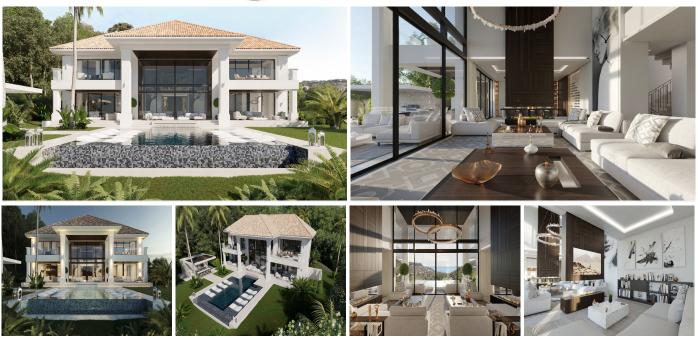

## HAUS 6 SCHLAFRÄUME 7.5 BÄDER IN EL MADROÑAL

Il Madroñal

## REF# V4084183 7.995.000 €

| BETTEN | BÄDER | GEBAUT | GRUNDRISS           | TERRACE            |
|--------|-------|--------|---------------------|--------------------|
| 6      | 7.5   | 745 m² | 4248 m <sup>2</sup> | 233 m <sup>2</sup> |

As you walk the grounds you will discover superior landscaping that blends into the countryside adding the perfect touch of greenery whenever it is needed, while offering a wonderful contrast to the stark white pillars of your home. This villa has been created to offer you the choice of pleasures you desire most. Settle into the shade or catch some sun. Ease yourself into the pool a step at a time, and feel the cool water envelop you as you swim across the length of the pool.

The idyllic life you lead at Nova Hill will likely be centred upon the living room. Designed to be the heart of your home, we have crafted an area that exudes refined elegance. As you sit between two open fireplaces sunlight streams in from immense southern facing windows. A tall ceiling soars overhead, with chandeliers catching and refracting light from inside or outside the home. Effortlessly connecting to an open plan kitchen, equipped with the latest technology. On the ground floor, you can also find a bedroom with ensuite bathroom.

You can find the impressive Master bedroom on the first floor, opulent design and superb views, with an ensuite bathroom and walk-in closet.

In the basement, you will feel serenity surrounds you. An indoor pool gives you a cloistered area where you can both exercise and