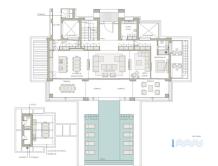

The idyllic life you lead at Nova Hill will likely be centred upon the living room. Designed to be the heart of your home, we have crafted an area that exudes refined elegance. As you sit between two open fireplaces sunlight streams in from immense southern facing windows. A tall ceiling soars overhead, with chandeliers catching and refracting light from inside or outside the home. Effortlessly connecting to an open plan kitchen, equipped with the latest technology. On the ground floor, you can also find a bedroom with ensuite bathroom.

You can find the impressive Master bedroom on the first floor, opulent design and superb views, with an ensuite bathroom and walk-in closet.

In the basement, you will feel serenity surrounds you. An indoor pool gives you a cloistered area where you can both exercise and