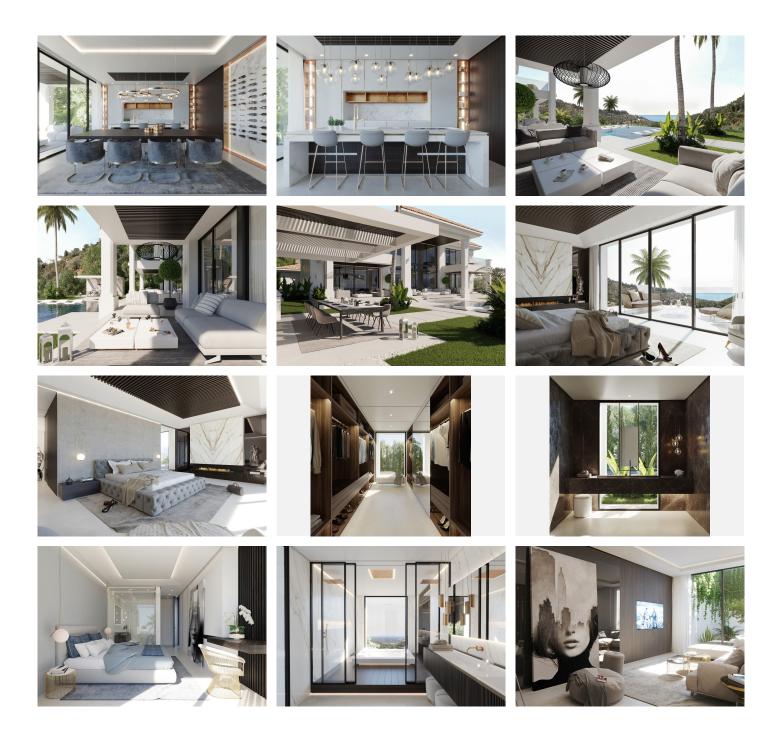

As you walk the grounds you will discover superior landscaping that blends into the countryside adding the perfect touch of greenery whenever it is needed, while offering a wonderful contrast to the stark white pillars of your home. This villa has been created to offer you the choice of pleasures you desire most. Settle into the shade or catch some sun. Ease yourself into the pool a step at a time, and feel the cool water envelop you as you swim across the length of the pool.

The idyllic life you lead at Nova Hill will likely be centred upon the living room. Designed to be the heart of your home, we have crafted an area that exudes refined elegance. As you sit between two open fireplaces sunlight streams in from immense southern facing windows. A tall ceiling soars overhead, with chandeliers catching and refracting light from inside or outside the home. Effortlessly connecting to an open plan kitchen, equipped with the latest technology. On the ground floor, you can also find a bedroom with ensuite bathroom.

You can find the impressive Master bedroom on the first floor, opulent design and superb views, with an ensuite bathroom and walk-in closet.

In the basement, you will feel serenity surrounds you. An indoor pool gives you a cloistered area where you can both exercise and

relax as the moment strikes you. An equipped private Gym, Hammam and Wine cellar can be found on this level.

\* Off-plan villa, 16 months to build.