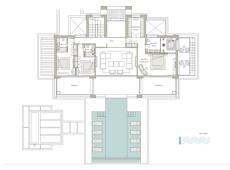

The idyllic life you lead at Nova Hill will likely be centred upon the living room. Designed to be the heart of your home, we have crafted an area that exudes refined elegance. As you sit between two open fireplaces sunlight streams in from immense southern facing windows. A tall ceiling soars overhead, with chandeliers catching and refracting light from inside or outside the home. Effortlessly connecting to an open plan kitchen, equipped with the latest technology. On the ground floor, you can also find a bedroom with ensuite bathroom.

You can find the impressive Master bedroom on the first floor, opulent design and superb views, with an ensuite bathroom and walk-in closet.

In the basement, you will feel serenity surrounds you. An indoor pool gives you a cloistered area where you can both exercise and