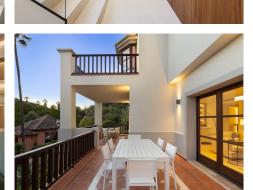

## REF# V4619104 2.600.000 €

| BETTEN | BÄDER | GEBAUT | GRUNDRISS | TERRACE |
|--------|-------|--------|-----------|---------|
| 5      | 5.5   | 654 m² | 624 m²    | 79 m²   |

La Capellanía 1 is a charming Mediterranean townhouse that sports a prime location within the La Capellanía urbanisation situated on the Marbella Golden Mile. This townhouse is reminiscent of traditional Mediterranean villas, with white walls and traditional roof tiles. Capellanía 1 also benefits from a generous amount of terraces, allowing residents to enjoy the outdoor spaces. The terraces accommodate chill-out areas and al-fresco dining, as well as direct access to the ground floor levels. This townhouse benefits from a communal garden, which is meticulously maintained and allows for a sense of community. There is also a large communal pool to be enjoyed all year round.

The interiors of La Capellanía 1 have been completely refurbished, sporting contemporary furnishings and fixtures. The interiors exude modern sophistication and comfort, with an elegant colour scheme and hints of elegant marble and wooden notes scattered across the interiors. The living area boasts an open plan layout, connecting the intimate dining area to the formal and informal living areas. Direct terrace access