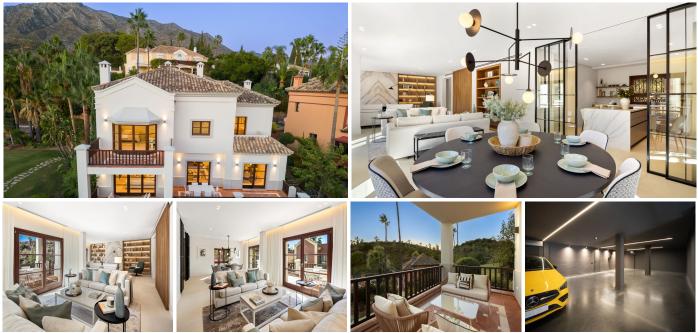

## STADTHAUS 5 SCHLAFRÄUME 5.5 BÄDER IN THE GOLDEN MILE

The Golden Mile

## REF# V4619104 2.600.000 €

| BETTEN | BÄDER | GEBAUT | GRUNDRISS | TERRACE |
|--------|-------|--------|-----------|---------|
| 5      | 5.5   | 654 m² | 624 m²    | 79 m²   |

La Capellanía 1 is a charming Mediterranean townhouse that sports a prime location within the La Capellanía urbanisation situated on the Marbella Golden Mile. This townhouse is reminiscent of traditional Mediterranean villas, with white walls and traditional roof tiles. Capellanía 1 also benefits from a generous amount of terraces, allowing residents to enjoy the outdoor spaces. The terraces accommodate chill-out areas and al-fresco dining, as well as direct access to the ground floor levels. This townhouse benefits from a communal garden, which is meticulously maintained and allows for a sense of community. There is also a large communal pool to be enjoyed all year round.

The interiors of La Capellanía 1 have been completely refurbished, sporting contemporary furnishings and fixtures. The interiors exude modern sophistication and comfort, with an elegant colour scheme and hints of elegant marble and wooden notes scattered across the interiors. The living area boasts an open plan layout, connecting the intimate dining area to the formal and informal living areas. Direct terrace access

## WWW.VIVI-REALESTATE.COM WWW.VIVI-HOMES.COM

from this area allows for a seamless flow between the indoors and outdoors. The kitchen is connected to the dining area, but remains separate from the dining thanks to the elegant glass doors. The kitchen is ultramodern, sporting a marvellous marble kitchen island and elegant wooden cupboards. Plenty of storage and counter space adda level of functionality to the kitchen. The kitchen also comes fully equipped with state-of-the-art kitchen appliances.

Spread over three levels, the upper level of the property is dedicated to the well appointed bedrooms, each designed elegantly and boasting its own relaxing atmosphere. The master bedroom steals the show, with stunning interior design choices that are functional and comfortable. The bedroom has its own private terrace that looks out onto the surrounding area. The master bedroom's ensuite bathrooms sports a shower, stand-alone bath tub and a stunning double vanity with marble and wooden fixtures, as well as flattering LED lighting.

The basement level is reserved for a stunning entertainment room that hosts a TV area and bar. Connected is the home gym. An ample storage and laundry room also add a level of functionality. La Capellanía also benefits from a modern private garage that can accommodate up to 3 cars.