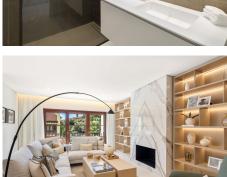

The interiors of La Capellanía 1 have been completely refurbished, sporting contemporary furnishings and fixtures. The interiors exude modern sophistication and comfort, with an elegant colour scheme and hints of elegant marble and wooden notes scattered across the interiors. The living area boasts an open plan layout, connecting the intimate dining area to the formal and informal living areas. Direct terrace access

## WWW.VIVI-REALESTATE.COM WWW.VIVI-HOMES.COM

from this area allows for a seamless flow between the indoors and outdoors. The kitchen is connected to the dining area, but remains separate from the dining thanks to the elegant glass doors. The kitchen is ultramodern, sporting a marvellous marble kitchen island and elegant wooden cupboards. Plenty of storage and counter space adda level of functionality to the kitchen. The kitchen also comes fully equipped with state-of-the-art kitchen appliances.