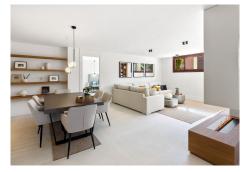

The interiors of La Capellanía 1 have been completely refurbished, sporting contemporary furnishings and fixtures. The interiors exude modern sophistication and comfort, with an elegant colour scheme and hints of elegant marble and wooden notes scattered across the interiors. The living area boasts an open plan layout, connecting the intimate dining area to the formal and informal living areas. Direct terrace access

## WWW.VIVI-REALESTATE.COM WWW.VIVI-HOMES.COM

from this area allows for a seamless flow between the indoors and outdoors. The kitchen is connected to the dining area, but remains separate from the dining thanks to the elegant glass doors. The kitchen is ultramodern, sporting a marvellous marble kitchen island and elegant wooden cupboards. Plenty of storage and counter space adda level of functionality to the kitchen. The kitchen also comes fully equipped with state-of-the-art kitchen appliances.