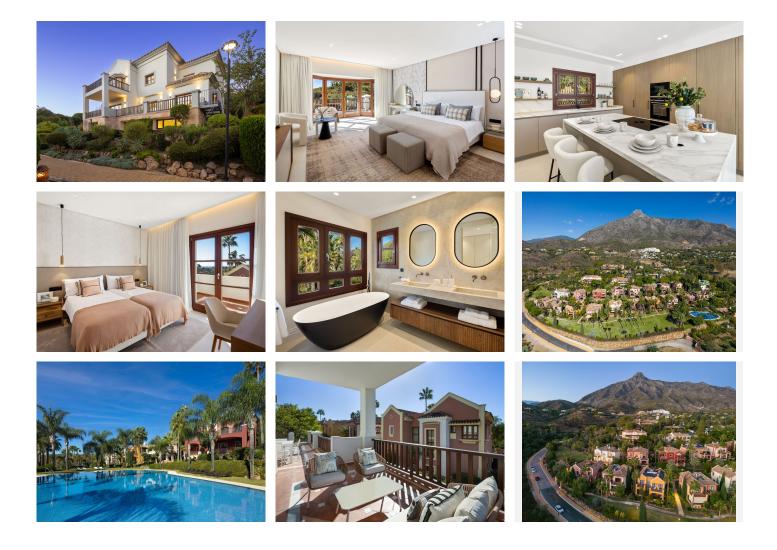

## STADTHAUS 5 SCHLAFRÄUME 5.5 BÄDER IN THE GOLDEN MILE

The Golden Mile

## REF# V4619104 2.600.000 €

| BETTEN | BÄDER | GEBAUT | GRUNDRISS | TERRACE |
|--------|-------|--------|-----------|---------|
| 5      | 5.5   | 654 m² | 624 m²    | 79 m²   |

La Capellanía 1 is a charming Mediterranean townhouse that sports a prime location within the La Capellanía urbanisation situated on the Marbella Golden Mile. This townhouse is reminiscent of traditional Mediterranean villas, with white walls and traditional roof tiles. Capellanía 1 also benefits from a generous amount of terraces, allowing residents to enjoy the outdoor spaces. The terraces accommodate chill-out areas and al-fresco dining, as well as direct access to the ground floor levels. This townhouse benefits from a communal garden, which is meticulously maintained and allows for a sense of community. There is also a large communal pool to be enjoyed all year round.

The interiors of La Capellanía 1 have been completely refurbished, sporting contemporary furnishings and fixtures. The interiors exude modern sophistication and comfort, with an elegant colour scheme and hints of elegant marble and wooden notes scattered across the interiors. The living area boasts an open plan layout, connecting the intimate dining area to the formal and informal living areas. Direct terrace access

## WWW.VIVI-REALESTATE.COM WWW.VIVI-HOMES.COM

from this area allows for a seamless flow between the indoors and outdoors. The kitchen is connected to the dining area, but remains separate from the dining thanks to the elegant glass doors. The kitchen is ultramodern, sporting a marvellous marble kitchen island and elegant wooden cupboards. Plenty of storage and counter space adda level of functionality to the kitchen. The kitchen also comes fully equipped with state-of-the-art kitchen appliances.

Spread over three levels, the upper level of the property is dedicated to the well appointed bedrooms, each designed elegantly and boasting its own relaxing atmosphere. The master bedroom steals the show, with stunning interior design choices that are functional and comfortable. The bedroom has its own private terrace that looks out onto the surrounding area. The master bedroom's ensuite bathrooms sports a shower, stand-alone bath tub and a stunning double vanity with marble and wooden fixtures, as well as flattering LED lighting.

The basement level is reserved for a stunning entertainment room that hosts a TV area and bar. Connected is the home gym. An ample storage and laundry room also add a level of functionality. La Capellanía also benefits from a modern private garage that can accommodate up to 3 cars.