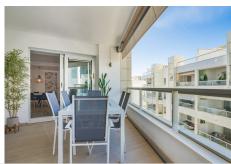

## PENTHAUS 3 SCHLAFRÄUME 2 BÄDER IN SAN PEDRO DE ALCÁNTARA

San Pedro de Alcántara

REF# V4671037 **725.000 €** 

 BETTEN
 BÄDER
 GEBAUT
 TERRACE

 3
 2
 150 m²
 55 m²

Beautiful 3 bedroom penthouse apartment in Los Arqueros Beach – one of the most popular urbanizations in San Pedro de Alcántara

## Property:

Modern beach side penthouse with 3 bedroom apartment with a fantastic private terrace in San Pedro de Alcantara, Marbella.

Modern and comfortable, the apartment has 3 bedrooms and 2 bathrooms, an open plan, fully fitted kitchen.