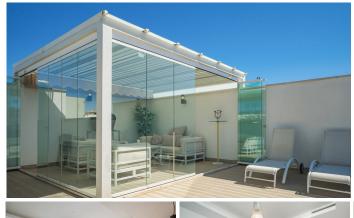

## PENTHAUS 3 SCHLAFRÄUME 2 BÄDER IN SAN PEDRO DE ALCÁNTARA

San Pedro de Alcántara

REF# V4671037 **725.000 €** 

 BETTEN
 BÄDER
 GEBAUT
 TERRACE

 3
 2
 150 m²
 55 m²

Beautiful 3 bedroom penthouse apartment in Los Arqueros Beach – one of the most popular urbanizations in San Pedro de Alcántara

## Property:

Modern beach side penthouse with 3 bedroom apartment with a fantastic private terrace in San Pedro de Alcantara, Marbella.

Modern and comfortable, the apartment has 3 bedrooms and 2 bathrooms, an open plan, fully fitted kitchen.