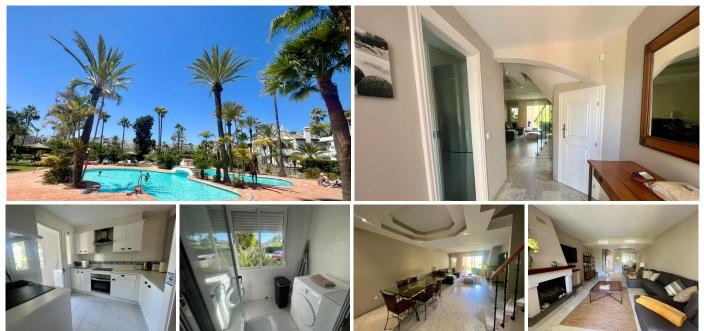

## STADTHAUS 3 SCHLAFRÄUME 2 BÄDER IN COSTALITA

Costalita

REF# V4774531 825.000 €

BETTEN BÄDER GEBAUT
3 2 187 m²

Beautiful townhouse in a complex located on the beachfront in the Costalita area.

Surrounded by a dream location, this townhouse has a south-west orientation and magnificent views of the majestic pool and incredible gardens full of tropical plants and small paths that border, in its southern part, with the promenade and the beach that are now part of the famous SENDA DEL LITORAL of Estepona, which is only separated by a pedestrian gate, making access to the beach easy and comfortable. The complex is completely closed and two security gates separate it from the outside.

Inside the property we find on the ground floor, a living-dining room with very good natural light and a fire place, a kitchen with a laundry area and, at the end of the living room, a terrace followed by a private garden where you can enjoy the tranquility of the complex. From the private garden to the community area and pool there is straight access. On the second floor of the house we find two bedrooms, with two

bathrooms. One of them with an ensuite bathroom and private terrace with wonderful views of the complex and pool and the other one is so spaceful that allows three beds easily. The family bathrom is next to it. On the third floor, the master bedroom with its ensuite bathroom and dressing area offers a third terrace from which we can admire the greenery around.