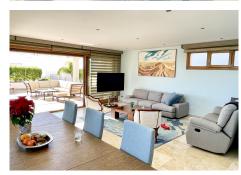

## PENTHAUS 3 SCHLAFRÄUME 3 BÄDER IN MARBELLA

Marbella

REF# V4597381 800.000 €

| BETTEN | BÄDER | GEBAUT | TERRACE |
|--------|-------|--------|---------|
| 3      | 3     | 360 m² | 131 m²  |

Welcome to this exquisite penthouse nestled in the prestigious Lomas de los Monteros neighborhood in Marbella. Boasting a sophisticated design and luxurious amenities, this residence offers an unparalleled lifestyle experience. This splendid penthouse features three tastefully appointed bedrooms and three bathrooms, all with a desirable South/East orientation. Recent improvements made by the owners include a completely renovated kitchen and stylish new furniture throughout, enhancing the overall ambiance of the property. The penthouse has an open-plan living and dining area, with glass sliding doors that seamlessly connect the interior space to the expansive terrace. Step onto the terrace, and you'll be greeted by breathtaking panoramic views of the sea, the Marbella coast, and even the Gibraltar. The terrace is divided into distinct areas, including a dining table for all fresco meals, a chill-out zone for relaxation, and sun beds for soaking up the Mediterranean sunshine. The master bedroom features its own independent terrace. One of the rooms has been thoughtfully repurposed as an office, catering to the modern lifestyle needs of today's homeowners. Comfort is key in this penthouse, with unlimited hot and cold air conditioning, as well as, hot water which is conveniently provided through the community services, all included in the overall price. The property comes complete with its own lift (currently not used) and a private staircase. The price