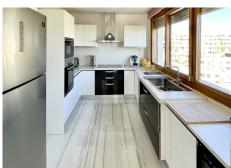

## PENTHAUS 3 SCHLAFRÄUME 3 BÄDER IN MARBELLA

Marbella

REF# V4597381 800.000 €

| BETTEN | BÄDER | GEBAUT | TERRACE |
|--------|-------|--------|---------|
| 3      | 3     | 360 m² | 131 m²  |

Welcome to this exquisite penthouse nestled in the prestigious Lomas de los Monteros neighborhood in Marbella. Boasting a sophisticated design and luxurious amenities, this residence offers an unparalleled lifestyle experience. This splendid penthouse features three tastefully appointed bedrooms and three bathrooms, all with a desirable South/East orientation. Recent improvements made by the owners include a completely renovated kitchen and stylish new furniture throughout, enhancing the overall ambiance of the property. The penthouse has an open-plan living and dining area, with glass sliding doors that seamlessly connect the interior space to the expansive terrace. Step onto the terrace, and you'll be greeted by breathtaking panoramic views of the sea, the Marbella coast, and even the Gibraltar. The terrace is divided into distinct areas, including a dining table for all fresco meals, a chill-out zone for relaxation, and sun beds for soaking up the Mediterranean sunshine. The master bedroom features its own independent terrace. One of the rooms has been thoughtfully repurposed as an office, catering to the modern lifestyle needs of today's homeowners. Comfort is key in this penthouse, with unlimited hot and cold air conditioning, as well as, hot water which is conveniently provided through the community services, all included in the overall price. The property comes complete with its own lift (currently not used) and a private staircase. The price