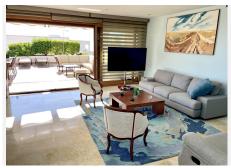

## PENTHAUS 3 SCHLAFRÄUME 3 BÄDER IN MARBELLA

Marbella

REF# V4597381 800.000 €

| BETTEN | BÄDER | GEBAUT | TERRACE |
|--------|-------|--------|---------|
| 3      | 3     | 360 m² | 131 m²  |

Welcome to this exquisite penthouse nestled in the prestigious Lomas de los Monteros neighborhood in Marbella. Boasting a sophisticated design and luxurious amenities, this residence offers an unparalleled lifestyle experience. This splendid penthouse features three tastefully appointed bedrooms and three bathrooms, all with a desirable South/East orientation. Recent improvements made by the owners include a completely renovated kitchen and stylish new furniture throughout, enhancing the overall ambiance of the property. The penthouse has an open-plan living and dining area, with glass sliding doors that seamlessly connect the interior space to the expansive terrace. Step onto the terrace, and you'll be greeted by breathtaking panoramic views of the sea, the Marbella coast, and even the Gibraltar. The terrace is divided into distinct areas, including a dining table for all fresco meals, a chill-out zone for relaxation, and sun beds for soaking up the Mediterranean sunshine. The master bedroom features its own independent terrace. One of the rooms has been thoughtfully repurposed as an office, catering to the modern lifestyle needs of today's homeowners. Comfort is key in this penthouse, with unlimited hot and cold air conditioning, as well as, hot water which is conveniently provided through the community services, all included in the overall price. The property comes complete with its own lift (currently not used) and a private staircase. The price