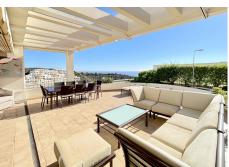

## PENTHAUS 3 SCHLAFRÄUME 3 BÄDER IN MARBELLA

Marbella

REF# V4597381 800.000 €

| BETTEN | BÄDER | GEBAUT | TERRACE |
|--------|-------|--------|---------|
| 3      | 3     | 360 m² | 131 m²  |

Welcome to this exquisite penthouse nestled in the prestigious Lomas de los Monteros neighborhood in Marbella. Boasting a sophisticated design and luxurious amenities, this residence offers an unparalleled lifestyle experience. This splendid penthouse features three tastefully appointed bedrooms and three bathrooms, all with a desirable South/East orientation. Recent improvements made by the owners include a completely renovated kitchen and stylish new furniture throughout, enhancing the overall ambiance of the property. The penthouse has an open-plan living and dining area, with glass sliding doors that seamlessly connect the interior space to the expansive terrace. Step onto the terrace, and you'll be greeted by breathtaking panoramic views of the sea, the Marbella coast, and even the Gibraltar. The terrace is divided into distinct areas, including a dining table for all fresco meals, a chill-out zone for relaxation, and sun beds for soaking up the Mediterranean sunshine. The master bedroom features its own independent terrace. One of the rooms has been thoughtfully repurposed as an office, catering to the modern lifestyle needs of today's homeowners. Comfort is key in this penthouse, with unlimited hot and cold air conditioning, as well as, hot water which is conveniently provided through the community services, all included in the overall price. The property comes complete with its own lift (currently not used) and a private staircase. The price

includes a parking space and a storage room. Elevate your living experience in this penthouse, where every detail has been carefully curated to provide a modern and peaceful lifestyle.