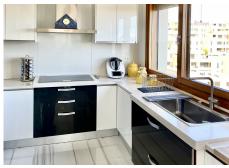

## PENTHAUS 3 SCHLAFRÄUME 3 BÄDER IN MARBELLA

Marbella

REF# V4597381 800.000 €

| BETTEN | BÄDER | GEBAUT | TERRACE |
|--------|-------|--------|---------|
| 3      | 3     | 360 m² | 131 m²  |

Welcome to this exquisite penthouse nestled in the prestigious Lomas de los Monteros neighborhood in Marbella. Boasting a sophisticated design and luxurious amenities, this residence offers an unparalleled lifestyle experience. This splendid penthouse features three tastefully appointed bedrooms and three bathrooms, all with a desirable South/East orientation. Recent improvements made by the owners include a completely renovated kitchen and stylish new furniture throughout, enhancing the overall ambiance of the property. The penthouse has an open-plan living and dining area, with glass sliding doors that seamlessly connect the interior space to the expansive terrace. Step onto the terrace, and you'll be greeted by breathtaking panoramic views of the sea, the Marbella coast, and even the Gibraltar. The terrace is divided into distinct areas, including a dining table for all fresco meals, a chill-out zone for relaxation, and sun beds for soaking up the Mediterranean sunshine. The master bedroom features its own independent terrace. One of the rooms has been thoughtfully repurposed as an office, catering to the modern lifestyle needs of today's homeowners. Comfort is key in this penthouse, with unlimited hot and cold air conditioning, as well as, hot water which is conveniently provided through the community services, all included in the overall price. The property comes complete with its own lift (currently not used) and a private staircase. The price