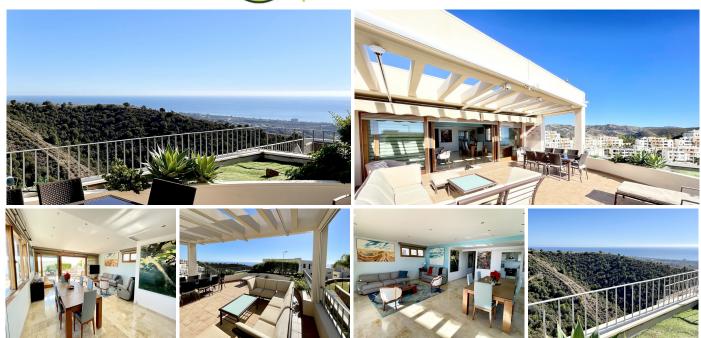

## PENTHAUS 3 SCHLAFRÄUME 3 BÄDER IN MARBELLA

Marbella

REF# V4597381 800.000 €

| BETTEN | BÄDER | GEBAUT | TERRACE |
|--------|-------|--------|---------|
| 3      | 3     | 360 m² | 131 m²  |

Welcome to this exquisite penthouse nestled in the prestigious Lomas de los Monteros neighborhood in Marbella. Boasting a sophisticated design and luxurious amenities, this residence offers an unparalleled lifestyle experience. This splendid penthouse features three tastefully appointed bedrooms and three bathrooms, all with a desirable South/East orientation. Recent improvements made by the owners include a completely renovated kitchen and stylish new furniture throughout, enhancing the overall ambiance of the property. The penthouse has an open-plan living and dining area, with glass sliding doors that seamlessly connect the interior space to the expansive terrace. Step onto the terrace, and you'll be greeted by breathtaking panoramic views of the sea, the Marbella coast, and even the Gibraltar. The terrace is divided into distinct areas, including a dining table for all fresco meals, a chill-out zone for relaxation, and sun beds for soaking up the Mediterranean sunshine. The master bedroom features its own independent terrace. One of the rooms has been thoughtfully repurposed as an office, catering to the modern lifestyle needs of today's homeowners. Comfort is key in this penthouse, with unlimited hot and cold air conditioning, as well as, hot water which is conveniently provided through the community services, all included in the overall price. The property comes complete with its own lift (currently not used) and a private staircase. The price

includes a parking space and a storage room. Elevate your living experience in this penthouse, where every detail has been carefully curated to provide a modern and peaceful lifestyle.