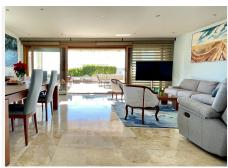

## PENTHAUS 3 SCHLAFRÄUME 3 BÄDER IN MARBELLA

Marbella

REF# V4597381 800.000 €

| BETTEN | BÄDER | GEBAUT | TERRACE |
|--------|-------|--------|---------|
| 3      | 3     | 360 m² | 131 m²  |

Welcome to this exquisite penthouse nestled in the prestigious Lomas de los Monteros neighborhood in Marbella. Boasting a sophisticated design and luxurious amenities, this residence offers an unparalleled lifestyle experience. This splendid penthouse features three tastefully appointed bedrooms and three bathrooms, all with a desirable South/East orientation. Recent improvements made by the owners include a completely renovated kitchen and stylish new furniture throughout, enhancing the overall ambiance of the property. The penthouse has an open-plan living and dining area, with glass sliding doors that seamlessly connect the interior space to the expansive terrace. Step onto the terrace, and you'll be greeted by breathtaking panoramic views of the sea, the Marbella coast, and even the Gibraltar. The terrace is divided into distinct areas, including a dining table for all fresco meals, a chill-out zone for relaxation, and sun beds for soaking up the Mediterranean sunshine. The master bedroom features its own independent terrace. One of the rooms has been thoughtfully repurposed as an office, catering to the modern lifestyle needs of today's homeowners. Comfort is key in this penthouse, with unlimited hot and cold air conditioning, as well as, hot water which is conveniently provided through the community services, all included in the overall price. The property comes complete with its own lift (currently not used) and a private staircase. The price