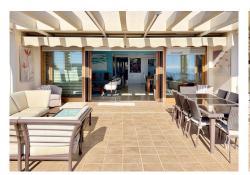

## PENTHAUS 3 SCHLAFRÄUME 3 BÄDER IN MARBELLA

Marbella

REF# V4597381 800.000 €

| BETTEN | BÄDER | GEBAUT | TERRACE |
|--------|-------|--------|---------|
| 3      | 3     | 360 m² | 131 m²  |

Welcome to this exquisite penthouse nestled in the prestigious Lomas de los Monteros neighborhood in Marbella. Boasting a sophisticated design and luxurious amenities, this residence offers an unparalleled lifestyle experience. This splendid penthouse features three tastefully appointed bedrooms and three bathrooms, all with a desirable South/East orientation. Recent improvements made by the owners include a completely renovated kitchen and stylish new furniture throughout, enhancing the overall ambiance of the property. The penthouse has an open-plan living and dining area, with glass sliding doors that seamlessly connect the interior space to the expansive terrace. Step onto the terrace, and you'll be greeted by breathtaking panoramic views of the sea, the Marbella coast, and even the Gibraltar. The terrace is divided into distinct areas, including a dining table for all fresco meals, a chill-out zone for relaxation, and sun beds for soaking up the Mediterranean sunshine. The master bedroom features its own independent terrace. One of the rooms has been thoughtfully repurposed as an office, catering to the modern lifestyle needs of today's homeowners. Comfort is key in this penthouse, with unlimited hot and cold air conditioning, as well as, hot water which is conveniently provided through the community services, all included in the overall price. The property comes complete with its own lift (currently not used) and a private staircase. The price

includes a parking space and a storage room. Elevate your living experience in this penthouse, where every detail has been carefully curated to provide a modern and peaceful lifestyle.