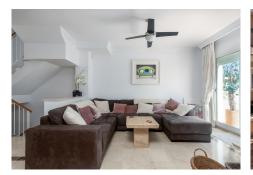

The house is equipped with air conditioning hot and cold ensuring a pleasant climate in all seasons. There is also a multi-purpose room in the basement, ideal for use as a games room or home cinema.

The main living room has a cosy fireplace, perfect for the colder months of the year. The marble floors add a touch of elegance to the entire property. In addition, the house has a large terrace of 20m², from where you can enjoy sea and mountain views and a solarium with beautiful views.