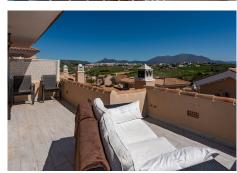

The house is equipped with air conditioning hot and cold ensuring a pleasant climate in all seasons. There is also a multi-purpose room in the basement, ideal for use as a games room or home cinema.

The main living room has a cosy fireplace, perfect for the colder months of the year. The marble floors add a touch of elegance to the entire property. In addition, the house has a large terrace of 20m², from where you can enjoy sea and mountain views and a solarium with beautiful views.