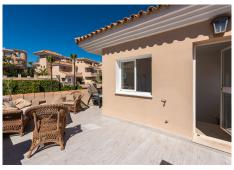

The house is equipped with air conditioning hot and cold ensuring a pleasant climate in all seasons. There is also a multi-purpose room in the basement, ideal for use as a games room or home cinema.

The main living room has a cosy fireplace, perfect for the colder months of the year. The marble floors add a touch of elegance to the entire property. In addition, the house has a large terrace of 20m², from where you can enjoy sea and mountain views and a solarium with beautiful views.