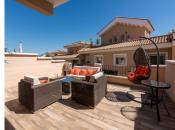

The house is equipped with air conditioning hot and cold ensuring a pleasant climate in all seasons. There is also a multi-purpose room in the basement, ideal for use as a games room or home cinema.

The main living room has a cosy fireplace, perfect for the colder months of the year. The marble floors add a touch of elegance to the entire property. In addition, the house has a large terrace of 20m², from where you can enjoy sea and mountain views and a solarium with beautiful views.