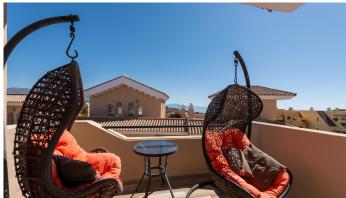

The house is equipped with air conditioning hot and cold ensuring a pleasant climate in all seasons. There is also a multi-purpose room in the basement, ideal for use as a games room or home cinema.

The main living room has a cosy fireplace, perfect for the colder months of the year. The marble floors add a touch of elegance to the entire property. In addition, the house has a large terrace of 20m², from where you can enjoy sea and mountain views and a solarium with beautiful views.