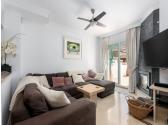

The house is equipped with air conditioning hot and cold ensuring a pleasant climate in all seasons. There is also a multi-purpose room in the basement, ideal for use as a games room or home cinema.

The main living room has a cosy fireplace, perfect for the colder months of the year. The marble floors add a touch of elegance to the entire property. In addition, the house has a large terrace of 20m², from where you can enjoy sea and mountain views and a solarium with beautiful views.