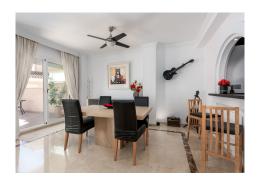

The house is equipped with air conditioning hot and cold ensuring a pleasant climate in all seasons. There is also a multi-purpose room in the basement, ideal for use as a games room or home cinema.

The main living room has a cosy fireplace, perfect for the colder months of the year. The marble floors add a touch of elegance to the entire property. In addition, the house has a large terrace of 20m², from where you can enjoy sea and mountain views and a solarium with beautiful views.