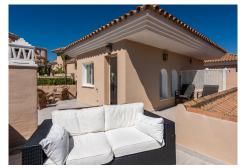

The house is equipped with air conditioning hot and cold ensuring a pleasant climate in all seasons. There is also a multi-purpose room in the basement, ideal for use as a games room or home cinema.

The main living room has a cosy fireplace, perfect for the colder months of the year. The marble floors add a touch of elegance to the entire property. In addition, the house has a large terrace of 20m², from where you can enjoy sea and mountain views and a solarium with beautiful views.