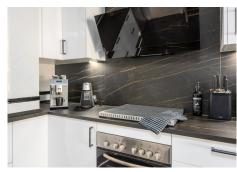

The house is equipped with air conditioning hot and cold ensuring a pleasant climate in all seasons. There is also a multi-purpose room in the basement, ideal for use as a games room or home cinema.

The main living room has a cosy fireplace, perfect for the colder months of the year. The marble floors add a touch of elegance to the entire property. In addition, the house has a large terrace of 20m², from where you can enjoy sea and mountain views and a solarium with beautiful views.