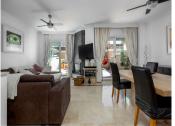

The house is equipped with air conditioning hot and cold ensuring a pleasant climate in all seasons. There is also a multi-purpose room in the basement, ideal for use as a games room or home cinema.

The main living room has a cosy fireplace, perfect for the colder months of the year. The marble floors add a touch of elegance to the entire property. In addition, the house has a large terrace of 20m², from where you can enjoy sea and mountain views and a solarium with beautiful views.