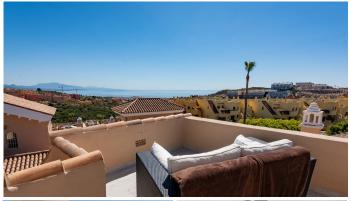

The house is equipped with air conditioning hot and cold ensuring a pleasant climate in all seasons. There is also a multi-purpose room in the basement, ideal for use as a games room or home cinema.

The main living room has a cosy fireplace, perfect for the colder months of the year. The marble floors add a touch of elegance to the entire property. In addition, the house has a large terrace of 20m², from where you can enjoy sea and mountain views and a solarium with beautiful views.