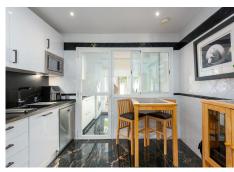

The house is equipped with air conditioning hot and cold ensuring a pleasant climate in all seasons. There is also a multi-purpose room in the basement, ideal for use as a games room or home cinema.

The main living room has a cosy fireplace, perfect for the colder months of the year. The marble floors add a touch of elegance to the entire property. In addition, the house has a large terrace of 20m², from where you can enjoy sea and mountain views and a solarium with beautiful views.