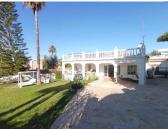

Located on a generous plot of 1000 square meters, with a construction of 256 square meters, this semidetached villa offers spaciousness and privacy. In addition, it has a 60 square meter basement, providing additional space to suit your individual needs.

The location of this property is exceptional, just 5 minutes walk from the beach and just 3 minutes from the center of Marbella. The proximity to La Cañada and other strategic addresses makes this villa an ideal

starting point to explore everything the region has to offer.

The property includes an open garage, providing secure space for your vehicles and additional storage. In addition, the possibility of building a second floor is offered, allowing the customization and expansion of the villa according to your preferences.