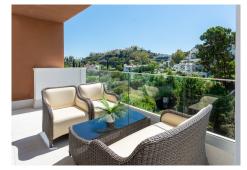

## REF# V4503271 645.000 €

| BETTEN | BÄDER | GEBAUT | TERRACE |
|--------|-------|--------|---------|
| 3      | 2     | 105 m² | 129 m²  |

Large, well presented penthouse with three double bedrooms, located in a popular complex, above the La Quinta golf course and a short drive from the amenities and beaches of Puerto Banus and San Pedro de Alcántara.

One of the penthouse's main features is the private rooftop solarium, which has a fully fitted outdoor kitchen with a permanent wet bar, fridge and oversize fitted barbecue, along with a high-end jacuzzi and covered dining area.