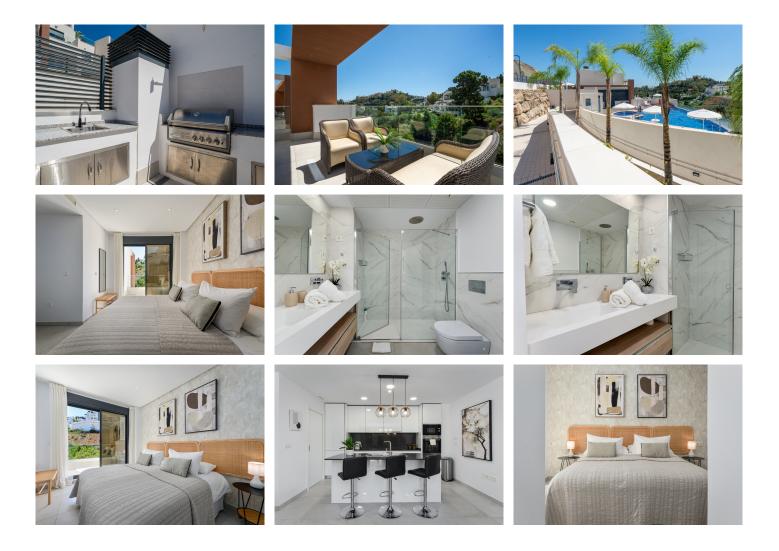

One of the penthouse's main features is the private rooftop solarium, which has a fully fitted outdoor kitchen with a permanent wet bar, fridge and oversize fitted barbecue, along with a high-end jacuzzi and covered dining area.

The property is perfectly presented and also comprises a large lounge and dining room, as well as an open plan kitchen with feature island which includes a breakfast bar. The kitchen is fully equipped with all appliances, as well as a small separate utility room. There are three bedrooms in total, including the principal bedroom suite which has an ensuite bathroom with double basins, and walk-in rain shower. There is an additional family bathroom, which also has a modern walk in rain shower.