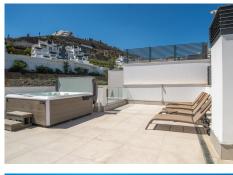

One of the penthouse's main features is the private rooftop solarium, which has a fully fitted outdoor kitchen with a permanent wet bar, fridge and oversize fitted barbecue, along with a high-end jacuzzi and covered dining area.