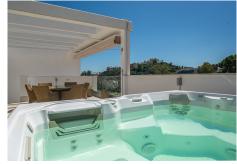

One of the penthouse's main features is the private rooftop solarium, which has a fully fitted outdoor kitchen with a permanent wet bar, fridge and oversize fitted barbecue, along with a high-end jacuzzi and covered dining area.