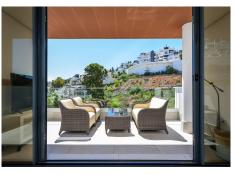

## REF# V4503271 645.000 €

| BETTEN | BÄDER | GEBAUT | TERRACE |
|--------|-------|--------|---------|
| 3      | 2     | 105 m² | 129 m²  |

Large, well presented penthouse with three double bedrooms, located in a popular complex, above the La Quinta golf course and a short drive from the amenities and beaches of Puerto Banus and San Pedro de Alcántara.

One of the penthouse's main features is the private rooftop solarium, which has a fully fitted outdoor kitchen with a permanent wet bar, fridge and oversize fitted barbecue, along with a high-end jacuzzi and covered dining area.