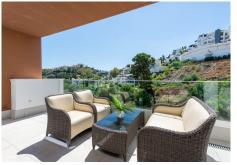

## REF# V4503271 645.000 €

| BETTEN | BÄDER | GEBAUT | TERRACE |
|--------|-------|--------|---------|
| 3      | 2     | 105 m² | 129 m²  |

Large, well presented penthouse with three double bedrooms, located in a popular complex, above the La Quinta golf course and a short drive from the amenities and beaches of Puerto Banus and San Pedro de Alcántara.

One of the penthouse's main features is the private rooftop solarium, which has a fully fitted outdoor kitchen with a permanent wet bar, fridge and oversize fitted barbecue, along with a high-end jacuzzi and covered dining area.