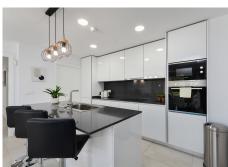

The property is perfectly presented and also comprises a large lounge and dining room, as well as an open plan kitchen with feature island which includes a breakfast bar. The kitchen is fully equipped with all appliances, as well as a small separate utility room. There are three bedrooms in total, including the principal bedroom suite which has an ensuite bathroom with double basins, and walk-in rain shower. There is an additional family bathroom, which also has a modern walk in rain shower.