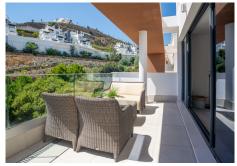

One of the penthouse's main features is the private rooftop solarium, which has a fully fitted outdoor kitchen with a permanent wet bar, fridge and oversize fitted barbecue, along with a high-end jacuzzi and covered dining area.