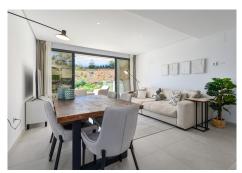

The property is perfectly presented and also comprises a large lounge and dining room, as well as an open plan kitchen with feature island which includes a breakfast bar. The kitchen is fully equipped with all appliances, as well as a small separate utility room. There are three bedrooms in total, including the principal bedroom suite which has an ensuite bathroom with double basins, and walk-in rain shower. There is an additional family bathroom, which also has a modern walk in rain shower.