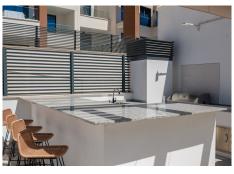

One of the penthouse's main features is the private rooftop solarium, which has a fully fitted outdoor kitchen with a permanent wet bar, fridge and oversize fitted barbecue, along with a high-end jacuzzi and covered dining area.

The property is perfectly presented and also comprises a large lounge and dining room, as well as an open plan kitchen with feature island which includes a breakfast bar. The kitchen is fully equipped with all appliances, as well as a small separate utility room. There are three bedrooms in total, including the principal bedroom suite which has an ensuite bathroom with double basins, and walk-in rain shower. There is an additional family bathroom, which also has a modern walk in rain shower.