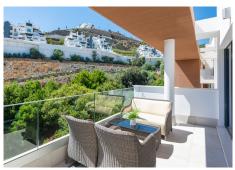

## REF# V4503271 645.000 €

| BETTEN | BÄDER | GEBAUT | TERRACE |
|--------|-------|--------|---------|
| 3      | 2     | 105 m² | 129 m²  |

Large, well presented penthouse with three double bedrooms, located in a popular complex, above the La Quinta golf course and a short drive from the amenities and beaches of Puerto Banus and San Pedro de Alcántara.

One of the penthouse's main features is the private rooftop solarium, which has a fully fitted outdoor kitchen with a permanent wet bar, fridge and oversize fitted barbecue, along with a high-end jacuzzi and covered dining area.