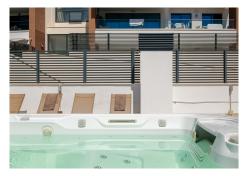

One of the penthouse's main features is the private rooftop solarium, which has a fully fitted outdoor kitchen with a permanent wet bar, fridge and oversize fitted barbecue, along with a high-end jacuzzi and covered dining area.