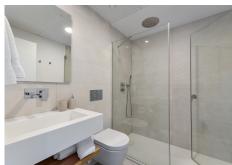

The property is perfectly presented and also comprises a large lounge and dining room, as well as an open plan kitchen with feature island which includes a breakfast bar. The kitchen is fully equipped with all appliances, as well as a small separate utility room. There are three bedrooms in total, including the principal bedroom suite which has an ensuite bathroom with double basins, and walk-in rain shower. There is an additional family bathroom, which also has a modern walk in rain shower.