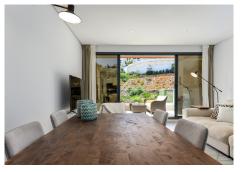

The property is perfectly presented and also comprises a large lounge and dining room, as well as an open plan kitchen with feature island which includes a breakfast bar. The kitchen is fully equipped with all appliances, as well as a small separate utility room. There are three bedrooms in total, including the principal bedroom suite which has an ensuite bathroom with double basins, and walk-in rain shower. There is an additional family bathroom, which also has a modern walk in rain shower.