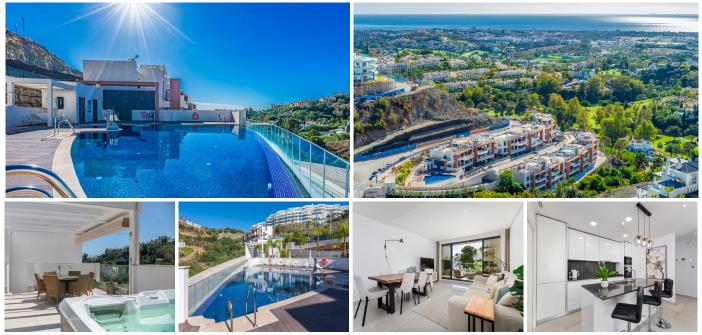

## REF# V4503271 645.000 €

| BETTEN | BÄDER | GEBAUT | TERRACE |
|--------|-------|--------|---------|
| 3      | 2     | 105 m² | 129 m²  |

Large, well presented penthouse with three double bedrooms, located in a popular complex, above the La Quinta golf course and a short drive from the amenities and beaches of Puerto Banus and San Pedro de Alcántara.

One of the penthouse's main features is the private rooftop solarium, which has a fully fitted outdoor kitchen with a permanent wet bar, fridge and oversize fitted barbecue, along with a high-end jacuzzi and covered dining area.

The property is perfectly presented and also comprises a large lounge and dining room, as well as an open plan kitchen with feature island which includes a breakfast bar. The kitchen is fully equipped with all appliances, as well as a small separate utility room. There are three bedrooms in total, including the principal bedroom suite which has an ensuite bathroom with double basins, and walk-in rain shower. There is an additional family bathroom, which also has a modern walk in rain shower.

Built in 2021 by a reputable developer, the complex offers high quality, contemporary apartments with access to a swimming pool and gymnasium, tucked away in a secluded location while remaining close to every amenity.