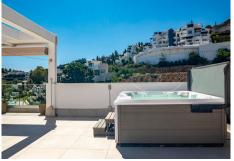

One of the penthouse's main features is the private rooftop solarium, which has a fully fitted outdoor kitchen with a permanent wet bar, fridge and oversize fitted barbecue, along with a high-end jacuzzi and covered dining area.