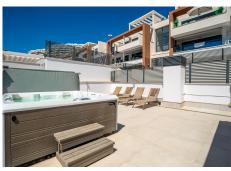

One of the penthouse's main features is the private rooftop solarium, which has a fully fitted outdoor kitchen with a permanent wet bar, fridge and oversize fitted barbecue, along with a high-end jacuzzi and covered dining area.