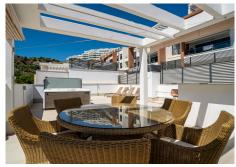

One of the penthouse's main features is the private rooftop solarium, which has a fully fitted outdoor kitchen with a permanent wet bar, fridge and oversize fitted barbecue, along with a high-end jacuzzi and covered dining area.

The property is perfectly presented and also comprises a large lounge and dining room, as well as an open plan kitchen with feature island which includes a breakfast bar. The kitchen is fully equipped with all appliances, as well as a small separate utility room. There are three bedrooms in total, including the principal bedroom suite which has an ensuite bathroom with double basins, and walk-in rain shower. There is an additional family bathroom, which also has a modern walk in rain shower.