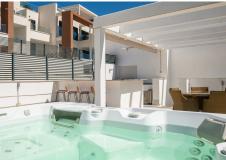

One of the penthouse's main features is the private rooftop solarium, which has a fully fitted outdoor kitchen with a permanent wet bar, fridge and oversize fitted barbecue, along with a high-end jacuzzi and covered dining area.