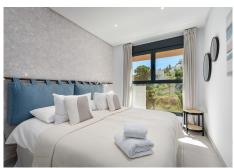

The property is perfectly presented and also comprises a large lounge and dining room, as well as an open plan kitchen with feature island which includes a breakfast bar. The kitchen is fully equipped with all appliances, as well as a small separate utility room. There are three bedrooms in total, including the principal bedroom suite which has an ensuite bathroom with double basins, and walk-in rain shower. There is an additional family bathroom, which also has a modern walk in rain shower.