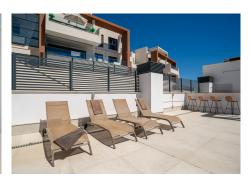

One of the penthouse's main features is the private rooftop solarium, which has a fully fitted outdoor kitchen with a permanent wet bar, fridge and oversize fitted barbecue, along with a high-end jacuzzi and covered dining area.