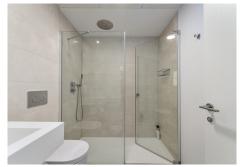

The property is perfectly presented and also comprises a large lounge and dining room, as well as an open plan kitchen with feature island which includes a breakfast bar. The kitchen is fully equipped with all appliances, as well as a small separate utility room. There are three bedrooms in total, including the principal bedroom suite which has an ensuite bathroom with double basins, and walk-in rain shower. There is an additional family bathroom, which also has a modern walk in rain shower.