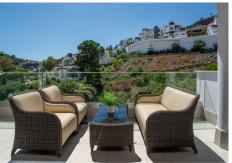

## REF# V4503271 645.000 €

| BETTEN | BÄDER | GEBAUT | TERRACE |
|--------|-------|--------|---------|
| 3      | 2     | 105 m² | 129 m²  |

Large, well presented penthouse with three double bedrooms, located in a popular complex, above the La Quinta golf course and a short drive from the amenities and beaches of Puerto Banus and San Pedro de Alcántara.

One of the penthouse's main features is the private rooftop solarium, which has a fully fitted outdoor kitchen with a permanent wet bar, fridge and oversize fitted barbecue, along with a high-end jacuzzi and covered dining area.